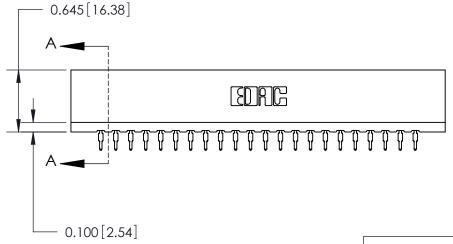

**SECTION A-A** 

737 Series Ultra-Mate Card Edge Connector - Press Fit

Part Number: 737-044-560-206

YOUR CONNECTION TO QUALITY & SERVICE

**EDAC INC** TORONTO, ONTARIO CANADA

THESE DRAWINGS AND SPECIFICATIONS ARE THE PROPERTY OF EDAC INC., AND SHALL NOT BE REPRODUCED, OR COPIED OR USED AS THE BASIS FOR THE MANUFACTURE OR SALE OF APPARATUS WITHOUT WRITTEN PERMISSION.