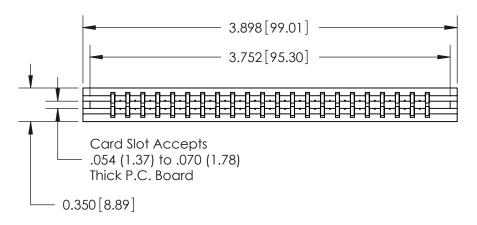

THIS IS A C.A.D. GENERATED DRAWING DO NOT MAKE MANUAL REVISIONS TO MASTER.

ISSUE NUMBER

ORIGINAL

Contact Information
560-Make Before Break (MBB) - Tail LG.=.190(4.83)
.156" (3.96mm) Contact Spacing x .200" (5.08mm) Row Spacing