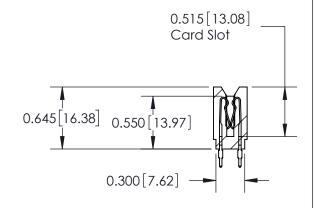

**SECTION A-A** 

737 Series Ultra-Mate Card Edge Connector - Press Fit

Part Number: 737-044-560-206

YOUR CONNECTION TO QUALITY & SERVICE

**EDAC INC** TORONTO, ONTARIO CANADA

THESE DRAWINGS AND SPECIFICATIONS ARE THE PROPERTY OF EDAC INC., AND SHALL NOT BE REPRODUCED, OR COPIED OR USED AS THE BASIS FOR THE MANUFACTURE OR SALE OF APPARATUS WITHOUT WRITTEN PERMISSION.