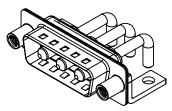

.X ±0.25 .XX ±0.13 .XXX ±0.05

**INSULATOR RESISTANCE:** DIELECTRIC WITHSTANDING VOLTAGE:

**OPERATING TEMPERATURE:** 

5000MΩ min.

-55°C ~ 125°C

1000V AC rms

|                                       | COMBINATION D-SUB            |                                                                                                                                            |                          | SW REFERENCE NO.: 629 COMBO ASSEMBLY |       |  |
|---------------------------------------|------------------------------|--------------------------------------------------------------------------------------------------------------------------------------------|--------------------------|--------------------------------------|-------|--|
|                                       |                              |                                                                                                                                            |                          | DATE: JAN. 01/20                     | 19    |  |
|                                       |                              |                                                                                                                                            | CHECKED:                 | DATE:                                |       |  |
| EDAC INC<br>TORONTO, ONTARI<br>CANADA | EDAC INC                     | ARE THE PROPERTY OF EDAC INC.,AND<br>SHALL NOT BE REPRODUCED,OR COPIED<br>OR USED AS THE BASIS FOR THE<br>MANUFACTURE OR SALE OF APPARATUS | SCALE: (IN C.A.D. 1:1)   | SHEET 1 OF                           | 2     |  |
|                                       | TORONTO, ONTARIO<br>CANADA   |                                                                                                                                            | DRAWING NUMBER: 629-3W3- | -250-2TE                             | ISSUE |  |
| YOUR CONN                             | IECTION TO QUALITY & SERVICE |                                                                                                                                            | PART NUMBER: 629-3W3-    | -250-2TE                             | 1     |  |