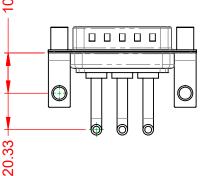

THIS IS A C.A.D. GENERATED DRAWING TOLERANCE UNLESS OTHERWISE SPECIFIED DO NOT MAKE MANUAL REVISIONS TO MASTER.

6.10

| ISSUE NUMBER |  |
|--------------|--|
| ORIGINAL     |  |

(1)

NOTES:

MATERIAL: HOUSING: SHELL: CONTACT:

.X ±0.25 .XX ±0.13 .XXX ±0.05

**INSULATOR RESISTANCE:** DIELECTRIC WITHSTANDING VOLTAGE:

**OPERATING TEMPERATURE:** 

5000MΩ min.

-55°C ~ 125°C

1000V AC rms

|                                       | COMBINATION D-SUB            |                                                                                                                                            |                          | SW REFERENCE NO.: 629 COMBO ASSEMBLY |       |  |
|---------------------------------------|------------------------------|--------------------------------------------------------------------------------------------------------------------------------------------|--------------------------|--------------------------------------|-------|--|
|                                       |                              |                                                                                                                                            |                          | DATE: JAN. 01/20                     | 19    |  |
|                                       |                              |                                                                                                                                            | CHECKED:                 | DATE:                                |       |  |
| EDAC INC<br>TORONTO, ONTARI<br>CANADA | EDAC INC                     | ARE THE PROPERTY OF EDAC INC.,AND<br>SHALL NOT BE REPRODUCED,OR COPIED<br>OR USED AS THE BASIS FOR THE<br>MANUFACTURE OR SALE OF APPARATUS | SCALE: (IN C.A.D. 1:1)   | SHEET 1 OF                           | 2     |  |
|                                       | TORONTO, ONTARIO<br>CANADA   |                                                                                                                                            | DRAWING NUMBER: 629-3W3- | -250-2TE                             | ISSUE |  |
| YOUR CONN                             | IECTION TO QUALITY & SERVICE |                                                                                                                                            | PART NUMBER: 629-3W3-    | -250-2TE                             | 1     |  |