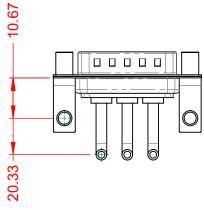

.X ±0.25 .XX ±0.13 .XXX ±0.05

**INSULATOR RESISTANCE:** DIELECTRIC WITHSTANDING VOLTAGE:

**OPERATING TEMPERATURE:** 

5000MΩ min.

-55°C ~ 125°C

1000V AC rms

|                                       | COMBINATION D-SUB            |                                                                                                                                            |                          | SW REFERENCE NO.: 629 COMBO ASSEMBLY |       |  |
|---------------------------------------|------------------------------|--------------------------------------------------------------------------------------------------------------------------------------------|--------------------------|--------------------------------------|-------|--|
|                                       |                              |                                                                                                                                            |                          | DATE: JAN. 01/20                     | 19    |  |
|                                       |                              |                                                                                                                                            | CHECKED:                 | DATE:                                |       |  |
| EDAC INC<br>TORONTO, ONTARI<br>CANADA | EDAC INC                     | ARE THE PROPERTY OF EDAC INC.,AND<br>SHALL NOT BE REPRODUCED,OR COPIED<br>OR USED AS THE BASIS FOR THE<br>MANUFACTURE OR SALE OF APPARATUS | SCALE: (IN C.A.D. 1:1)   | SHEET 1 OF                           | 2     |  |
|                                       | TORONTO, ONTARIO<br>CANADA   |                                                                                                                                            | DRAWING NUMBER: 629-3W3- | -250-2TE                             | ISSUE |  |
| YOUR CONN                             | IECTION TO QUALITY & SERVICE |                                                                                                                                            | PART NUMBER: 629-3W3-    | -250-2TE                             | 1     |  |