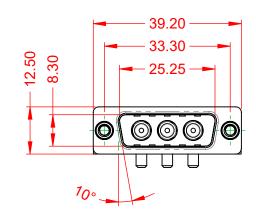

THIS IS A C.A.D. GENERATED DRAWING TOLERANCE UNLESS OTHERWISE SPECIFIED DO NOT MAKE MANUAL REVISIONS TO MASTER.

6.10

| ISSUE NUMBER |  |
|--------------|--|
| ORIGINAL     |  |

(1)

NOTES:

MATERIAL: HOUSING: SHELL: CONTACT:

.X ±0.25 .XX ±0.13 .XXX ±0.05

**INSULATOR RESISTANCE:** DIELECTRIC WITHSTANDING VOLTAGE:

**OPERATING TEMPERATURE:** 

5000MΩ min.

-55°C ~ 125°C

1000V AC rms

|                                       | COMBINATION D-SUB            |                                                                                                                                            |                          | SW REFERENCE NO.: 629 COMBO ASSEMBLY |       |  |
|---------------------------------------|------------------------------|--------------------------------------------------------------------------------------------------------------------------------------------|--------------------------|--------------------------------------|-------|--|
|                                       |                              |                                                                                                                                            |                          | DATE: JAN. 01/20                     | 19    |  |
|                                       |                              |                                                                                                                                            | CHECKED:                 | DATE:                                |       |  |
| EDAC INC<br>TORONTO, ONTARI<br>CANADA | EDAC INC                     | ARE THE PROPERTY OF EDAC INC.,AND<br>SHALL NOT BE REPRODUCED,OR COPIED<br>OR USED AS THE BASIS FOR THE<br>MANUFACTURE OR SALE OF APPARATUS | SCALE: (IN C.A.D. 1:1)   | SHEET 1 OF                           | 2     |  |
|                                       | TORONTO, ONTARIO<br>CANADA   |                                                                                                                                            | DRAWING NUMBER: 629-3W3- | -250-2TE                             | ISSUE |  |
| YOUR CONN                             | IECTION TO QUALITY & SERVICE |                                                                                                                                            | PART NUMBER: 629-3W3-    | -250-2TE                             | 1     |  |