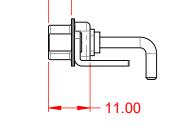

THIS IS A C.A.D. GENERATED DRAWING TOLERANCE UNLESS OTHERWISE SPECIFIED DO NOT MAKE MANUAL REVISIONS TO MASTER.

6.10

| ISSUE NUMBER |  |
|--------------|--|
| ORIGINAL     |  |

(1)

NOTES:

MATERIAL: HOUSING: SHELL: CONTACT:

.X ±0.25 .XX ±0.13 .XXX ±0.05

**INSULATOR RESISTANCE:** DIELECTRIC WITHSTANDING VOLTAGE:

**OPERATING TEMPERATURE:** 

5000MΩ min.

-55°C ~ 125°C

1000V AC rms

|                                       | COMBINATION D-SUB            |                                                                                                                                            |                          | SW REFERENCE NO.: 629 COMBO ASSEMBLY |       |  |
|---------------------------------------|------------------------------|--------------------------------------------------------------------------------------------------------------------------------------------|--------------------------|--------------------------------------|-------|--|
|                                       |                              |                                                                                                                                            |                          | DATE: JAN. 01/20                     | 19    |  |
|                                       |                              |                                                                                                                                            | CHECKED:                 | DATE:                                |       |  |
| EDAC INC<br>TORONTO, ONTARI<br>CANADA | EDAC INC                     | ARE THE PROPERTY OF EDAC INC.,AND<br>SHALL NOT BE REPRODUCED,OR COPIED<br>OR USED AS THE BASIS FOR THE<br>MANUFACTURE OR SALE OF APPARATUS | SCALE: (IN C.A.D. 1:1)   | SHEET 1 OF                           | 2     |  |
|                                       | TORONTO, ONTARIO<br>CANADA   |                                                                                                                                            | DRAWING NUMBER: 629-3W3- | -250-2TE                             | ISSUE |  |
| YOUR CONN                             | IECTION TO QUALITY & SERVICE |                                                                                                                                            | PART NUMBER: 629-3W3-    | -250-2TE                             | 1     |  |