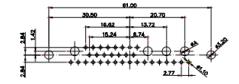

5W5 Male

5W5 Female

COMPLIANT

8W8 Male

THIS IS A C.A.D. GENERATED DRAWING TOLERANCE UNLESS OTHERWISE SPECIFIED DO NOT MAKE MANUAL REVISIONS TO MASTER. .X ±0.25

9W4 Male

25W3 Male

47.02 23.53 14,51 9.70 7.79 김 영

36W4 Female

13W3 Male

20.70 30.50 13.72 16.62 김 원 2.77

13W6 Male

43W2 Male

.XX ±0.13 .XXX ±0.05

9W4 Female

13W3 Female