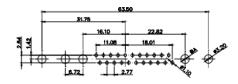

3W3 / 3WK3

33 3D

5W1 Male/Female

7W2 Male/Female

(1)

21W4 Male/Female

| 47.05<br>23.03<br>14.40<br>14.40<br>0<br>0<br>0<br>0<br>0<br>0<br>0<br>0<br>0<br>0<br>0<br>0<br>0 |            | 33.30<br>33.30<br>4<br>4<br>4<br>4<br>4<br>4<br>4<br>4<br>4<br>4<br>4<br>4<br>4                                                                                                                                                                                                                                                                                                                                                                                                                                                                                                                                                                                                                                                                                                                                                                                                                                                                                                                                                                                                                                                                                                                                                                                                                                                                                                                                                                                                                                                                                                                                                                                                                                                                                                                                                                                                                                                                                                                                                                                                                                                                                                                                                                                                                                                                                                                                                                                                                                                                                                                                                                                                                                                        |                          | 63.50<br>31.75<br>00 9.70<br>9.70<br>9.70<br>9.70<br>9.70<br>9.70 | , ese           |
|---------------------------------------------------------------------------------------------------|------------|----------------------------------------------------------------------------------------------------------------------------------------------------------------------------------------------------------------------------------------------------------------------------------------------------------------------------------------------------------------------------------------------------------------------------------------------------------------------------------------------------------------------------------------------------------------------------------------------------------------------------------------------------------------------------------------------------------------------------------------------------------------------------------------------------------------------------------------------------------------------------------------------------------------------------------------------------------------------------------------------------------------------------------------------------------------------------------------------------------------------------------------------------------------------------------------------------------------------------------------------------------------------------------------------------------------------------------------------------------------------------------------------------------------------------------------------------------------------------------------------------------------------------------------------------------------------------------------------------------------------------------------------------------------------------------------------------------------------------------------------------------------------------------------------------------------------------------------------------------------------------------------------------------------------------------------------------------------------------------------------------------------------------------------------------------------------------------------------------------------------------------------------------------------------------------------------------------------------------------------------------------------------------------------------------------------------------------------------------------------------------------------------------------------------------------------------------------------------------------------------------------------------------------------------------------------------------------------------------------------------------------------------------------------------------------------------------------------------------------------|--------------------------|-------------------------------------------------------------------|-----------------|
|                                                                                                   |            | 11W1 Male/Female                                                                                                                                                                                                                                                                                                                                                                                                                                                                                                                                                                                                                                                                                                                                                                                                                                                                                                                                                                                                                                                                                                                                                                                                                                                                                                                                                                                                                                                                                                                                                                                                                                                                                                                                                                                                                                                                                                                                                                                                                                                                                                                                                                                                                                                                                                                                                                                                                                                                                                                                                                                                                                                                                                                       | 27W2 Male/Femal          | e                                                                 |                 |
| 47.05<br>14.45<br>14.45<br>90<br>90<br>90<br>90<br>90<br>90<br>90<br>90<br>90<br>90               | 8W8 Female | 16.85<br>16.85<br>16.85<br>16.85<br>16.85<br>16.95<br>16.95<br>16.95<br>16.95<br>16.95<br>16.95<br>16.95<br>16.95<br>16.95<br>16.95<br>16.95<br>16.95<br>16.95<br>16.95<br>16.95<br>16.95<br>16.95<br>16.95<br>16.95<br>16.95<br>16.95<br>16.95<br>16.95<br>16.95<br>16.95<br>16.95<br>16.95<br>16.95<br>16.95<br>16.95<br>16.95<br>16.95<br>16.95<br>16.95<br>16.95<br>16.95<br>16.95<br>16.95<br>16.95<br>16.95<br>16.95<br>16.95<br>16.95<br>16.95<br>16.95<br>16.95<br>16.95<br>16.95<br>16.95<br>16.95<br>16.95<br>16.95<br>16.95<br>16.95<br>16.95<br>16.95<br>16.95<br>16.95<br>16.95<br>16.95<br>16.95<br>16.95<br>16.95<br>16.95<br>16.95<br>16.95<br>16.95<br>16.95<br>16.95<br>16.95<br>16.95<br>16.95<br>16.95<br>16.95<br>16.95<br>16.95<br>16.95<br>16.95<br>16.95<br>16.95<br>16.95<br>16.95<br>16.95<br>16.95<br>16.95<br>16.95<br>16.95<br>16.95<br>16.95<br>16.95<br>16.95<br>16.95<br>16.95<br>16.95<br>16.95<br>16.95<br>16.95<br>16.95<br>16.95<br>16.95<br>16.95<br>16.95<br>16.95<br>16.95<br>16.95<br>16.95<br>16.95<br>16.95<br>16.95<br>16.95<br>16.95<br>16.95<br>16.95<br>16.95<br>16.95<br>16.95<br>16.95<br>16.95<br>16.95<br>16.95<br>16.95<br>16.95<br>16.95<br>16.95<br>16.95<br>16.95<br>16.95<br>16.95<br>16.95<br>16.95<br>16.95<br>16.95<br>16.95<br>16.95<br>16.95<br>16.95<br>16.95<br>16.95<br>16.95<br>16.95<br>16.95<br>16.95<br>16.95<br>16.95<br>16.95<br>16.95<br>16.95<br>16.95<br>16.95<br>16.95<br>16.95<br>16.95<br>16.95<br>16.95<br>16.95<br>16.95<br>16.95<br>16.95<br>16.95<br>16.95<br>16.95<br>16.95<br>16.95<br>16.95<br>16.95<br>16.95<br>16.95<br>16.95<br>16.95<br>16.95<br>16.95<br>16.95<br>16.95<br>16.95<br>16.95<br>16.95<br>16.95<br>16.95<br>16.95<br>16.95<br>16.95<br>16.95<br>16.95<br>16.95<br>16.95<br>16.95<br>16.95<br>16.95<br>16.95<br>16.95<br>16.95<br>16.95<br>16.95<br>16.95<br>16.95<br>16.95<br>16.95<br>16.95<br>16.95<br>16.95<br>16.95<br>16.95<br>16.95<br>16.95<br>16.95<br>16.95<br>16.95<br>16.95<br>16.95<br>16.95<br>16.95<br>16.95<br>16.95<br>16.95<br>16.95<br>16.95<br>16.95<br>16.95<br>16.95<br>16.95<br>16.95<br>16.95<br>16.95<br>16.95<br>16.95<br>16.95<br>16.95<br>16.95<br>16.95<br>16.95<br>16.95<br>16.95<br>16.95<br>16.95<br>16.95<br>16.95<br>16.95<br>16.95<br>16.95<br>16.95<br>16.95<br>16.95<br>16.95<br>16.95<br>16.95<br>16.95<br>16.95<br>16.95<br>16.95<br>16.95<br>16.95<br>16.95<br>16.95<br>16.95<br>16.95<br>16.95<br>16.95<br>16.95<br>16.95<br>16.95<br>16.95<br>16.95<br>16.95<br>16.95<br>16.95<br>16.95<br>16.95<br>16.95<br>16.95<br>16.95<br>16.95<br>16.95<br>16.95<br>16.95<br>16.95<br>16.95<br>16.95<br>16.95<br>16.95<br>16.95<br>16.95<br>16.95<br>16.95<br>16.95<br>16.95<br>16.95<br>16.95<br>16 |                          | 63.50<br>31.75<br>18.24<br>++++++++++++++++++++++++++++++++++++   | ,               |
|                                                                                                   |            | 17W2 Male/Female                                                                                                                                                                                                                                                                                                                                                                                                                                                                                                                                                                                                                                                                                                                                                                                                                                                                                                                                                                                                                                                                                                                                                                                                                                                                                                                                                                                                                                                                                                                                                                                                                                                                                                                                                                                                                                                                                                                                                                                                                                                                                                                                                                                                                                                                                                                                                                                                                                                                                                                                                                                                                                                                                                                       | 21W1 Male/Femal          | e                                                                 |                 |
| CURRENT RATING<br>10A / 2.2<br>20A / 3.3<br>30A / 3.7<br>40A / 4.2                                | 7 φΑ       |                                                                                                                                                                                                                                                                                                                                                                                                                                                                                                                                                                                                                                                                                                                                                                                                                                                                                                                                                                                                                                                                                                                                                                                                                                                                                                                                                                                                                                                                                                                                                                                                                                                                                                                                                                                                                                                                                                                                                                                                                                                                                                                                                                                                                                                                                                                                                                                                                                                                                                                                                                                                                                                                                                                                        |                          | 47.05<br>23.63<br>+ + + + + + + + + + + + + + + + + + +           | 1 <sup>28</sup> |
|                                                                                                   |            |                                                                                                                                                                                                                                                                                                                                                                                                                                                                                                                                                                                                                                                                                                                                                                                                                                                                                                                                                                                                                                                                                                                                                                                                                                                                                                                                                                                                                                                                                                                                                                                                                                                                                                                                                                                                                                                                                                                                                                                                                                                                                                                                                                                                                                                                                                                                                                                                                                                                                                                                                                                                                                                                                                                                        |                          | OMBO ASSEMBLY                                                     |                 |
|                                                                                                   | COMBIN     | ATION D-SUB                                                                                                                                                                                                                                                                                                                                                                                                                                                                                                                                                                                                                                                                                                                                                                                                                                                                                                                                                                                                                                                                                                                                                                                                                                                                                                                                                                                                                                                                                                                                                                                                                                                                                                                                                                                                                                                                                                                                                                                                                                                                                                                                                                                                                                                                                                                                                                                                                                                                                                                                                                                                                                                                                                                            | DRAWN: C.B               | DATE: JAN. 01/20                                                  | 019             |
|                                                                                                   |            |                                                                                                                                                                                                                                                                                                                                                                                                                                                                                                                                                                                                                                                                                                                                                                                                                                                                                                                                                                                                                                                                                                                                                                                                                                                                                                                                                                                                                                                                                                                                                                                                                                                                                                                                                                                                                                                                                                                                                                                                                                                                                                                                                                                                                                                                                                                                                                                                                                                                                                                                                                                                                                                                                                                                        | CHECKED:                 | DATE:                                                             |                 |
| THIS SERIES FULLY CONFORMS TO                                                                     |            | ARE THE FROFERTT OF EDAG INC., AND                                                                                                                                                                                                                                                                                                                                                                                                                                                                                                                                                                                                                                                                                                                                                                                                                                                                                                                                                                                                                                                                                                                                                                                                                                                                                                                                                                                                                                                                                                                                                                                                                                                                                                                                                                                                                                                                                                                                                                                                                                                                                                                                                                                                                                                                                                                                                                                                                                                                                                                                                                                                                                                                                                     | SCALE: N.T.S             |                                                                   | 4               |
|                                                                                                   |            |                                                                                                                                                                                                                                                                                                                                                                                                                                                                                                                                                                                                                                                                                                                                                                                                                                                                                                                                                                                                                                                                                                                                                                                                                                                                                                                                                                                                                                                                                                                                                                                                                                                                                                                                                                                                                                                                                                                                                                                                                                                                                                                                                                                                                                                                                                                                                                                                                                                                                                                                                                                                                                                                                                                                        | DRAWING NUMBER: 628-3W3- | -224-2N1                                                          | ISSUE           |