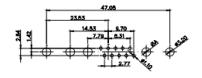

3W3 / 3WK3

33 3D

5W1 Male/Female

7W2 Male/Female

(1)

21W4 Male/Female

| 47.05<br>23.03<br>14.40<br>14.40<br>0<br>0<br>0<br>0<br>0<br>0<br>0<br>0<br>0<br>0<br>0<br>0<br>0 |            | 33.30<br>33.30<br>4<br>4<br>4<br>4<br>4<br>4<br>4<br>4<br>4<br>4<br>4<br>4<br>4                                                                                                                                                                                                                                                                                                                                                                                                                                                                                                                                                                                                                                                                                                                                                                                                                                                                                                                                                                                                                                                                                                                                                                                                                                                                                                                                                                                                                                                                                                                                                                                                                                                                                                                                                                                                                                                                                                                                                                                                                                                                                                                                                                                                                                                                                                                                                                                                                                                                                                                                                                                                                                                        |                          | 63.50<br>31.75<br>00 9.70<br>9.70<br>9.70<br>9.70<br>9.70<br>9.70 | , ese           |
|---------------------------------------------------------------------------------------------------|------------|----------------------------------------------------------------------------------------------------------------------------------------------------------------------------------------------------------------------------------------------------------------------------------------------------------------------------------------------------------------------------------------------------------------------------------------------------------------------------------------------------------------------------------------------------------------------------------------------------------------------------------------------------------------------------------------------------------------------------------------------------------------------------------------------------------------------------------------------------------------------------------------------------------------------------------------------------------------------------------------------------------------------------------------------------------------------------------------------------------------------------------------------------------------------------------------------------------------------------------------------------------------------------------------------------------------------------------------------------------------------------------------------------------------------------------------------------------------------------------------------------------------------------------------------------------------------------------------------------------------------------------------------------------------------------------------------------------------------------------------------------------------------------------------------------------------------------------------------------------------------------------------------------------------------------------------------------------------------------------------------------------------------------------------------------------------------------------------------------------------------------------------------------------------------------------------------------------------------------------------------------------------------------------------------------------------------------------------------------------------------------------------------------------------------------------------------------------------------------------------------------------------------------------------------------------------------------------------------------------------------------------------------------------------------------------------------------------------------------------------|--------------------------|-------------------------------------------------------------------|-----------------|
|                                                                                                   |            | 11W1 Male/Female                                                                                                                                                                                                                                                                                                                                                                                                                                                                                                                                                                                                                                                                                                                                                                                                                                                                                                                                                                                                                                                                                                                                                                                                                                                                                                                                                                                                                                                                                                                                                                                                                                                                                                                                                                                                                                                                                                                                                                                                                                                                                                                                                                                                                                                                                                                                                                                                                                                                                                                                                                                                                                                                                                                       | 27W2 Male/Femal          | e                                                                 |                 |
| 47.05<br>14.45<br>14.45<br>90<br>90<br>90<br>90<br>90<br>90<br>90<br>90<br>90<br>90               | 8W8 Female | 16.85<br>16.85<br>16.85<br>16.85<br>16.85<br>16.95<br>16.95<br>16.95<br>16.95<br>16.95<br>16.95<br>16.95<br>16.95<br>16.95<br>16.95<br>16.95<br>16.95<br>16.95<br>16.95<br>16.95<br>16.95<br>16.95<br>16.95<br>16.95<br>16.95<br>16.95<br>16.95<br>16.95<br>16.95<br>16.95<br>16.95<br>16.95<br>16.95<br>16.95<br>16.95<br>16.95<br>16.95<br>16.95<br>16.95<br>16.95<br>16.95<br>16.95<br>16.95<br>16.95<br>16.95<br>16.95<br>16.95<br>16.95<br>16.95<br>16.95<br>16.95<br>16.95<br>16.95<br>16.95<br>16.95<br>16.95<br>16.95<br>16.95<br>16.95<br>16.95<br>16.95<br>16.95<br>16.95<br>16.95<br>16.95<br>16.95<br>16.95<br>16.95<br>16.95<br>16.95<br>16.95<br>16.95<br>16.95<br>16.95<br>16.95<br>16.95<br>16.95<br>16.95<br>16.95<br>16.95<br>16.95<br>16.95<br>16.95<br>16.95<br>16.95<br>16.95<br>16.95<br>16.95<br>16.95<br>16.95<br>16.95<br>16.95<br>16.95<br>16.95<br>16.95<br>16.95<br>16.95<br>16.95<br>16.95<br>16.95<br>16.95<br>16.95<br>16.95<br>16.95<br>16.95<br>16.95<br>16.95<br>16.95<br>16.95<br>16.95<br>16.95<br>16.95<br>16.95<br>16.95<br>16.95<br>16.95<br>16.95<br>16.95<br>16.95<br>16.95<br>16.95<br>16.95<br>16.95<br>16.95<br>16.95<br>16.95<br>16.95<br>16.95<br>16.95<br>16.95<br>16.95<br>16.95<br>16.95<br>16.95<br>16.95<br>16.95<br>16.95<br>16.95<br>16.95<br>16.95<br>16.95<br>16.95<br>16.95<br>16.95<br>16.95<br>16.95<br>16.95<br>16.95<br>16.95<br>16.95<br>16.95<br>16.95<br>16.95<br>16.95<br>16.95<br>16.95<br>16.95<br>16.95<br>16.95<br>16.95<br>16.95<br>16.95<br>16.95<br>16.95<br>16.95<br>16.95<br>16.95<br>16.95<br>16.95<br>16.95<br>16.95<br>16.95<br>16.95<br>16.95<br>16.95<br>16.95<br>16.95<br>16.95<br>16.95<br>16.95<br>16.95<br>16.95<br>16.95<br>16.95<br>16.95<br>16.95<br>16.95<br>16.95<br>16.95<br>16.95<br>16.95<br>16.95<br>16.95<br>16.95<br>16.95<br>16.95<br>16.95<br>16.95<br>16.95<br>16.95<br>16.95<br>16.95<br>16.95<br>16.95<br>16.95<br>16.95<br>16.95<br>16.95<br>16.95<br>16.95<br>16.95<br>16.95<br>16.95<br>16.95<br>16.95<br>16.95<br>16.95<br>16.95<br>16.95<br>16.95<br>16.95<br>16.95<br>16.95<br>16.95<br>16.95<br>16.95<br>16.95<br>16.95<br>16.95<br>16.95<br>16.95<br>16.95<br>16.95<br>16.95<br>16.95<br>16.95<br>16.95<br>16.95<br>16.95<br>16.95<br>16.95<br>16.95<br>16.95<br>16.95<br>16.95<br>16.95<br>16.95<br>16.95<br>16.95<br>16.95<br>16.95<br>16.95<br>16.95<br>16.95<br>16.95<br>16.95<br>16.95<br>16.95<br>16.95<br>16.95<br>16.95<br>16.95<br>16.95<br>16.95<br>16.95<br>16.95<br>16.95<br>16.95<br>16.95<br>16.95<br>16.95<br>16.95<br>16.95<br>16.95<br>16.95<br>16.95<br>16.95<br>16.95<br>16.95<br>16.95<br>16.95<br>16.95<br>16.95<br>16.95<br>16.95<br>16.95<br>16.95<br>16.95<br>16.95<br>16.95<br>16.95<br>16.95<br>16 |                          | 63.50<br>31.75<br>18.24<br>++++++++++++++++++++++++++++++++++++   | ,               |
|                                                                                                   |            | 17W2 Male/Female                                                                                                                                                                                                                                                                                                                                                                                                                                                                                                                                                                                                                                                                                                                                                                                                                                                                                                                                                                                                                                                                                                                                                                                                                                                                                                                                                                                                                                                                                                                                                                                                                                                                                                                                                                                                                                                                                                                                                                                                                                                                                                                                                                                                                                                                                                                                                                                                                                                                                                                                                                                                                                                                                                                       | 21W1 Male/Femal          | e                                                                 |                 |
| CURRENT RATING<br>10A / 2.2<br>20A / 3.3<br>30A / 3.7<br>40A / 4.2                                | 7 φΑ       |                                                                                                                                                                                                                                                                                                                                                                                                                                                                                                                                                                                                                                                                                                                                                                                                                                                                                                                                                                                                                                                                                                                                                                                                                                                                                                                                                                                                                                                                                                                                                                                                                                                                                                                                                                                                                                                                                                                                                                                                                                                                                                                                                                                                                                                                                                                                                                                                                                                                                                                                                                                                                                                                                                                                        |                          | 47.05<br>23.63<br>+ + + + + + + + + + + + + + + + + + +           | 1 <sup>28</sup> |
|                                                                                                   |            |                                                                                                                                                                                                                                                                                                                                                                                                                                                                                                                                                                                                                                                                                                                                                                                                                                                                                                                                                                                                                                                                                                                                                                                                                                                                                                                                                                                                                                                                                                                                                                                                                                                                                                                                                                                                                                                                                                                                                                                                                                                                                                                                                                                                                                                                                                                                                                                                                                                                                                                                                                                                                                                                                                                                        |                          | OMBO ASSEMBLY                                                     |                 |
|                                                                                                   | COMBIN     | ATION D-SUB                                                                                                                                                                                                                                                                                                                                                                                                                                                                                                                                                                                                                                                                                                                                                                                                                                                                                                                                                                                                                                                                                                                                                                                                                                                                                                                                                                                                                                                                                                                                                                                                                                                                                                                                                                                                                                                                                                                                                                                                                                                                                                                                                                                                                                                                                                                                                                                                                                                                                                                                                                                                                                                                                                                            | DRAWN: C.B               | DATE: JAN. 01/20                                                  | 019             |
|                                                                                                   |            |                                                                                                                                                                                                                                                                                                                                                                                                                                                                                                                                                                                                                                                                                                                                                                                                                                                                                                                                                                                                                                                                                                                                                                                                                                                                                                                                                                                                                                                                                                                                                                                                                                                                                                                                                                                                                                                                                                                                                                                                                                                                                                                                                                                                                                                                                                                                                                                                                                                                                                                                                                                                                                                                                                                                        | CHECKED:                 | DATE:                                                             |                 |
| THIS SERIES FULLY CONFORMS TO                                                                     |            | ARE THE FROFERTT OF EDAG INC., AND                                                                                                                                                                                                                                                                                                                                                                                                                                                                                                                                                                                                                                                                                                                                                                                                                                                                                                                                                                                                                                                                                                                                                                                                                                                                                                                                                                                                                                                                                                                                                                                                                                                                                                                                                                                                                                                                                                                                                                                                                                                                                                                                                                                                                                                                                                                                                                                                                                                                                                                                                                                                                                                                                                     | SCALE: N.T.S             |                                                                   | 4               |
|                                                                                                   |            |                                                                                                                                                                                                                                                                                                                                                                                                                                                                                                                                                                                                                                                                                                                                                                                                                                                                                                                                                                                                                                                                                                                                                                                                                                                                                                                                                                                                                                                                                                                                                                                                                                                                                                                                                                                                                                                                                                                                                                                                                                                                                                                                                                                                                                                                                                                                                                                                                                                                                                                                                                                                                                                                                                                                        | DRAWING NUMBER: 628-3W3- | -224-2N1                                                          | ISSUE           |