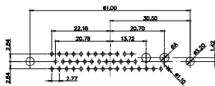

3W3 / 3WK3

33 3D

5W1 Male/Female

7W2 Male/Female

(1)

21W4 Male/Female

| 47.05<br>23.03<br>14.40<br>14.40<br>0<br>0<br>0<br>0<br>0<br>0<br>0<br>0<br>0<br>0<br>0<br>0<br>0 |            | 33.30<br>33.30<br>4<br>4<br>4<br>4<br>4<br>4<br>4<br>4<br>4<br>4<br>4<br>4<br>4                                                                                                                                                                                                                                                                                                                                                                                                                                                                                                                                                                                                                                                                                                                                                                                                                                                                                                                                                                                                                                                                                                                                                                                                                                                                                                                                                                                                                                                                                                                                                                                                                                                                                                                                                                                                                                                                                                                                                                                                                                                                                                                                                                                                                                                                                                                                                                                                                                                                                                                                                                                                                                                        |                          | 63.50<br>31.75<br>00 9.70<br>9.70<br>9.70<br>9.70<br>9.70<br>9.70 | , ese           |
|---------------------------------------------------------------------------------------------------|------------|----------------------------------------------------------------------------------------------------------------------------------------------------------------------------------------------------------------------------------------------------------------------------------------------------------------------------------------------------------------------------------------------------------------------------------------------------------------------------------------------------------------------------------------------------------------------------------------------------------------------------------------------------------------------------------------------------------------------------------------------------------------------------------------------------------------------------------------------------------------------------------------------------------------------------------------------------------------------------------------------------------------------------------------------------------------------------------------------------------------------------------------------------------------------------------------------------------------------------------------------------------------------------------------------------------------------------------------------------------------------------------------------------------------------------------------------------------------------------------------------------------------------------------------------------------------------------------------------------------------------------------------------------------------------------------------------------------------------------------------------------------------------------------------------------------------------------------------------------------------------------------------------------------------------------------------------------------------------------------------------------------------------------------------------------------------------------------------------------------------------------------------------------------------------------------------------------------------------------------------------------------------------------------------------------------------------------------------------------------------------------------------------------------------------------------------------------------------------------------------------------------------------------------------------------------------------------------------------------------------------------------------------------------------------------------------------------------------------------------------|--------------------------|-------------------------------------------------------------------|-----------------|
|                                                                                                   |            | 11W1 Male/Female                                                                                                                                                                                                                                                                                                                                                                                                                                                                                                                                                                                                                                                                                                                                                                                                                                                                                                                                                                                                                                                                                                                                                                                                                                                                                                                                                                                                                                                                                                                                                                                                                                                                                                                                                                                                                                                                                                                                                                                                                                                                                                                                                                                                                                                                                                                                                                                                                                                                                                                                                                                                                                                                                                                       | 27W2 Male/Femal          | e                                                                 |                 |
| 47.05<br>14.45<br>14.45<br>90<br>90<br>90<br>90<br>90<br>90<br>90<br>90<br>90<br>90               | 8W8 Female | 16.85<br>16.85<br>16.85<br>16.85<br>16.85<br>16.95<br>16.95<br>16.95<br>16.95<br>16.95<br>16.95<br>16.95<br>16.95<br>16.95<br>16.95<br>16.95<br>16.95<br>16.95<br>16.95<br>16.95<br>16.95<br>16.95<br>16.95<br>16.95<br>16.95<br>16.95<br>16.95<br>16.95<br>16.95<br>16.95<br>16.95<br>16.95<br>16.95<br>16.95<br>16.95<br>16.95<br>16.95<br>16.95<br>16.95<br>16.95<br>16.95<br>16.95<br>16.95<br>16.95<br>16.95<br>16.95<br>16.95<br>16.95<br>16.95<br>16.95<br>16.95<br>16.95<br>16.95<br>16.95<br>16.95<br>16.95<br>16.95<br>16.95<br>16.95<br>16.95<br>16.95<br>16.95<br>16.95<br>16.95<br>16.95<br>16.95<br>16.95<br>16.95<br>16.95<br>16.95<br>16.95<br>16.95<br>16.95<br>16.95<br>16.95<br>16.95<br>16.95<br>16.95<br>16.95<br>16.95<br>16.95<br>16.95<br>16.95<br>16.95<br>16.95<br>16.95<br>16.95<br>16.95<br>16.95<br>16.95<br>16.95<br>16.95<br>16.95<br>16.95<br>16.95<br>16.95<br>16.95<br>16.95<br>16.95<br>16.95<br>16.95<br>16.95<br>16.95<br>16.95<br>16.95<br>16.95<br>16.95<br>16.95<br>16.95<br>16.95<br>16.95<br>16.95<br>16.95<br>16.95<br>16.95<br>16.95<br>16.95<br>16.95<br>16.95<br>16.95<br>16.95<br>16.95<br>16.95<br>16.95<br>16.95<br>16.95<br>16.95<br>16.95<br>16.95<br>16.95<br>16.95<br>16.95<br>16.95<br>16.95<br>16.95<br>16.95<br>16.95<br>16.95<br>16.95<br>16.95<br>16.95<br>16.95<br>16.95<br>16.95<br>16.95<br>16.95<br>16.95<br>16.95<br>16.95<br>16.95<br>16.95<br>16.95<br>16.95<br>16.95<br>16.95<br>16.95<br>16.95<br>16.95<br>16.95<br>16.95<br>16.95<br>16.95<br>16.95<br>16.95<br>16.95<br>16.95<br>16.95<br>16.95<br>16.95<br>16.95<br>16.95<br>16.95<br>16.95<br>16.95<br>16.95<br>16.95<br>16.95<br>16.95<br>16.95<br>16.95<br>16.95<br>16.95<br>16.95<br>16.95<br>16.95<br>16.95<br>16.95<br>16.95<br>16.95<br>16.95<br>16.95<br>16.95<br>16.95<br>16.95<br>16.95<br>16.95<br>16.95<br>16.95<br>16.95<br>16.95<br>16.95<br>16.95<br>16.95<br>16.95<br>16.95<br>16.95<br>16.95<br>16.95<br>16.95<br>16.95<br>16.95<br>16.95<br>16.95<br>16.95<br>16.95<br>16.95<br>16.95<br>16.95<br>16.95<br>16.95<br>16.95<br>16.95<br>16.95<br>16.95<br>16.95<br>16.95<br>16.95<br>16.95<br>16.95<br>16.95<br>16.95<br>16.95<br>16.95<br>16.95<br>16.95<br>16.95<br>16.95<br>16.95<br>16.95<br>16.95<br>16.95<br>16.95<br>16.95<br>16.95<br>16.95<br>16.95<br>16.95<br>16.95<br>16.95<br>16.95<br>16.95<br>16.95<br>16.95<br>16.95<br>16.95<br>16.95<br>16.95<br>16.95<br>16.95<br>16.95<br>16.95<br>16.95<br>16.95<br>16.95<br>16.95<br>16.95<br>16.95<br>16.95<br>16.95<br>16.95<br>16.95<br>16.95<br>16.95<br>16.95<br>16.95<br>16.95<br>16.95<br>16.95<br>16.95<br>16.95<br>16.95<br>16.95<br>16.95<br>16.95<br>16.95<br>16.95<br>16.95<br>16.95<br>16.95<br>16.95<br>16.95<br>16.95<br>16 |                          | 63.50<br>31.75<br>18.24<br>++++++++++++++++++++++++++++++++++++   | ,               |
|                                                                                                   |            | 17W2 Male/Female                                                                                                                                                                                                                                                                                                                                                                                                                                                                                                                                                                                                                                                                                                                                                                                                                                                                                                                                                                                                                                                                                                                                                                                                                                                                                                                                                                                                                                                                                                                                                                                                                                                                                                                                                                                                                                                                                                                                                                                                                                                                                                                                                                                                                                                                                                                                                                                                                                                                                                                                                                                                                                                                                                                       | 21W1 Male/Femal          | e                                                                 |                 |
| CURRENT RATING<br>10A / 2.2<br>20A / 3.3<br>30A / 3.7<br>40A / 4.2                                | 7 φΑ       |                                                                                                                                                                                                                                                                                                                                                                                                                                                                                                                                                                                                                                                                                                                                                                                                                                                                                                                                                                                                                                                                                                                                                                                                                                                                                                                                                                                                                                                                                                                                                                                                                                                                                                                                                                                                                                                                                                                                                                                                                                                                                                                                                                                                                                                                                                                                                                                                                                                                                                                                                                                                                                                                                                                                        |                          | 47.05<br>23.63<br>+ + + + + + + + + + + + + + + + + + +           | 1 <sup>28</sup> |
|                                                                                                   |            |                                                                                                                                                                                                                                                                                                                                                                                                                                                                                                                                                                                                                                                                                                                                                                                                                                                                                                                                                                                                                                                                                                                                                                                                                                                                                                                                                                                                                                                                                                                                                                                                                                                                                                                                                                                                                                                                                                                                                                                                                                                                                                                                                                                                                                                                                                                                                                                                                                                                                                                                                                                                                                                                                                                                        |                          | OMBO ASSEMBLY                                                     |                 |
|                                                                                                   | COMBIN     | ATION D-SUB                                                                                                                                                                                                                                                                                                                                                                                                                                                                                                                                                                                                                                                                                                                                                                                                                                                                                                                                                                                                                                                                                                                                                                                                                                                                                                                                                                                                                                                                                                                                                                                                                                                                                                                                                                                                                                                                                                                                                                                                                                                                                                                                                                                                                                                                                                                                                                                                                                                                                                                                                                                                                                                                                                                            | DRAWN: C.B               | DATE: JAN. 01/20                                                  | 019             |
|                                                                                                   |            |                                                                                                                                                                                                                                                                                                                                                                                                                                                                                                                                                                                                                                                                                                                                                                                                                                                                                                                                                                                                                                                                                                                                                                                                                                                                                                                                                                                                                                                                                                                                                                                                                                                                                                                                                                                                                                                                                                                                                                                                                                                                                                                                                                                                                                                                                                                                                                                                                                                                                                                                                                                                                                                                                                                                        | CHECKED:                 | DATE:                                                             |                 |
| THIS SERIES FULLY CONFORMS TO                                                                     |            | ARE THE FROFERTT OF EDAG INC., AND                                                                                                                                                                                                                                                                                                                                                                                                                                                                                                                                                                                                                                                                                                                                                                                                                                                                                                                                                                                                                                                                                                                                                                                                                                                                                                                                                                                                                                                                                                                                                                                                                                                                                                                                                                                                                                                                                                                                                                                                                                                                                                                                                                                                                                                                                                                                                                                                                                                                                                                                                                                                                                                                                                     | SCALE: N.T.S             |                                                                   | 4               |
|                                                                                                   |            |                                                                                                                                                                                                                                                                                                                                                                                                                                                                                                                                                                                                                                                                                                                                                                                                                                                                                                                                                                                                                                                                                                                                                                                                                                                                                                                                                                                                                                                                                                                                                                                                                                                                                                                                                                                                                                                                                                                                                                                                                                                                                                                                                                                                                                                                                                                                                                                                                                                                                                                                                                                                                                                                                                                                        | DRAWING NUMBER: 628-3W3- | -224-2N1                                                          | ISSUE           |