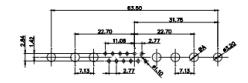

36W4 Female

13W3 Male

20.70 30.50 13.72 16.62 김 원 2.77

13W6 Male

43W2 Male

.XX ±0.13 .XXX ±0.05

9W4 Female

13W3 Female

43W2 Female

47W1 Female

17W5 Male

COMPLIANT

2.77

|                                                                                                   |                                                                                |                                                                                                                                                                                                                | SW REFERENCE NO.: 628 COMBO ASSEMBLY |            |       |
|---------------------------------------------------------------------------------------------------|--------------------------------------------------------------------------------|----------------------------------------------------------------------------------------------------------------------------------------------------------------------------------------------------------------|--------------------------------------|------------|-------|
|                                                                                                   | COMBINATION                                                                    | DRAWN: C.B                                                                                                                                                                                                     | DATE: JAN. 01/20                     | 19         |       |
|                                                                                                   |                                                                                |                                                                                                                                                                                                                | CHECKED:                             | DATE:      |       |
| THIS SERIES FULLY CONFORMS TO<br>THE EUROPEAN UNION DIRECTIVES<br>2011/65/EU FOR RoHS COMPLIANCY. | EDAC INC<br>TORONTO, ONTARIO<br>CANADA<br>YOUR CONNECTION TO QUALITY & SERVICE | THESE DRAWINGS AND SPECIFICATIONS<br>ARE THE PROPERTY OF EDAC INC.,AND<br>SHALL NOT BE REPRODUCED,OR COPIED<br>OR USED AS THE BASIS FOR THE<br>MANUFACTURE OR SALE OF APPARATUS<br>WITHOUT WRITTEN PERMISSION. | SCALE: N.T.S                         | SHEET 4 OF | 4     |
|                                                                                                   |                                                                                |                                                                                                                                                                                                                | DRAWING NUMBER: 628-3W3              | -224-2N1   | ISSUE |
|                                                                                                   |                                                                                |                                                                                                                                                                                                                | PART NUMBER: 628-3W3                 | -224-2N1   | 1     |