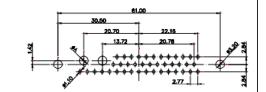

5W5 Male

5W5 Female

COMPLIANT

8W8 Male

THIS IS A C.A.D. GENERATED DRAWING TOLERANCE UNLESS OTHERWISE SPECIFIED DO NOT MAKE MANUAL REVISIONS TO MASTER. .X ±0.25

9W4 Male

25W3 Male

47.02 23.53 14,51 9.70 7.79 김 영

36W4 Female

13W3 Male

20.70 30.50 13.72 16.62 김 원 2.77

13W6 Male

43W2 Male

.XX ±0.13 .XXX ±0.05

9W4 Female

13W3 Female