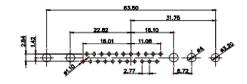

5W5 Male

5W5 Female

COMPLIANT

8W8 Male

THIS IS A C.A.D. GENERATED DRAWING TOLERANCE UNLESS OTHERWISE SPECIFIED DO NOT MAKE MANUAL REVISIONS TO MASTER. .X ±0.25

9W4 Male

25W3 Male

47.02 23.53 14,51 9.70 7.79 김 영

36W4 Female

13W3 Male

20.70 30.50 13.72 16.62 김 원 2.77

13W6 Male

43W2 Male

.XX ±0.13 .XXX ±0.05

9W4 Female

13W3 Female