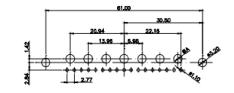

36W4 Female

13W3 Male

20.70 30.50 13.72 16.62 김 원 2.77

13W6 Male

43W2 Male

.XX ±0.13 .XXX ±0.05

9W4 Female

13W3 Female