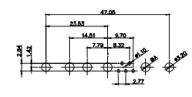

3W3 / 3WK3

33 3D

5W1 Male/Female

7W2 Male/Female

(1)

21W4 Male/Female

| 47.05<br>23.03<br>14.40<br>14.40<br>0<br>0<br>0<br>0<br>0<br>0<br>0<br>0<br>0<br>0<br>0<br>0<br>0 |            | 33.30<br>33.30<br>4<br>4<br>4<br>4<br>4<br>4<br>4<br>4<br>4<br>4<br>4<br>4<br>4                                                                                                                                                                                                                                                                                                                                                                                                                                                                                                                                                                                                                                                                                                                                                                                                                                                                                                                                                                                                                                                                                                                                                                                                                                                                                                                                                                                                                                                                                                                                                                                                                                                                                                                                                                                                                                                                                                                                                                                                                                                                                                                                                                                                                                                                                                                                                                                                                                                                                                                                                                                                                                                        |                          | 63.50<br>31.75<br>00 9.70<br>9.70<br>9.70<br>9.70<br>9.70<br>9.70 | , ese           |
|---------------------------------------------------------------------------------------------------|------------|----------------------------------------------------------------------------------------------------------------------------------------------------------------------------------------------------------------------------------------------------------------------------------------------------------------------------------------------------------------------------------------------------------------------------------------------------------------------------------------------------------------------------------------------------------------------------------------------------------------------------------------------------------------------------------------------------------------------------------------------------------------------------------------------------------------------------------------------------------------------------------------------------------------------------------------------------------------------------------------------------------------------------------------------------------------------------------------------------------------------------------------------------------------------------------------------------------------------------------------------------------------------------------------------------------------------------------------------------------------------------------------------------------------------------------------------------------------------------------------------------------------------------------------------------------------------------------------------------------------------------------------------------------------------------------------------------------------------------------------------------------------------------------------------------------------------------------------------------------------------------------------------------------------------------------------------------------------------------------------------------------------------------------------------------------------------------------------------------------------------------------------------------------------------------------------------------------------------------------------------------------------------------------------------------------------------------------------------------------------------------------------------------------------------------------------------------------------------------------------------------------------------------------------------------------------------------------------------------------------------------------------------------------------------------------------------------------------------------------------|--------------------------|-------------------------------------------------------------------|-----------------|
|                                                                                                   |            | 11W1 Male/Female                                                                                                                                                                                                                                                                                                                                                                                                                                                                                                                                                                                                                                                                                                                                                                                                                                                                                                                                                                                                                                                                                                                                                                                                                                                                                                                                                                                                                                                                                                                                                                                                                                                                                                                                                                                                                                                                                                                                                                                                                                                                                                                                                                                                                                                                                                                                                                                                                                                                                                                                                                                                                                                                                                                       | 27W2 Male/Femal          | e                                                                 |                 |
| 47.05<br>14.45<br>14.45<br>90<br>90<br>90<br>90<br>90<br>90<br>90<br>90<br>90<br>90               | 8W8 Female | 16.85<br>16.85<br>16.85<br>16.85<br>16.85<br>16.95<br>16.95<br>16.95<br>16.95<br>16.95<br>16.95<br>16.95<br>16.95<br>16.95<br>16.95<br>16.95<br>16.95<br>16.95<br>16.95<br>16.95<br>16.95<br>16.95<br>16.95<br>16.95<br>16.95<br>16.95<br>16.95<br>16.95<br>16.95<br>16.95<br>16.95<br>16.95<br>16.95<br>16.95<br>16.95<br>16.95<br>16.95<br>16.95<br>16.95<br>16.95<br>16.95<br>16.95<br>16.95<br>16.95<br>16.95<br>16.95<br>16.95<br>16.95<br>16.95<br>16.95<br>16.95<br>16.95<br>16.95<br>16.95<br>16.95<br>16.95<br>16.95<br>16.95<br>16.95<br>16.95<br>16.95<br>16.95<br>16.95<br>16.95<br>16.95<br>16.95<br>16.95<br>16.95<br>16.95<br>16.95<br>16.95<br>16.95<br>16.95<br>16.95<br>16.95<br>16.95<br>16.95<br>16.95<br>16.95<br>16.95<br>16.95<br>16.95<br>16.95<br>16.95<br>16.95<br>16.95<br>16.95<br>16.95<br>16.95<br>16.95<br>16.95<br>16.95<br>16.95<br>16.95<br>16.95<br>16.95<br>16.95<br>16.95<br>16.95<br>16.95<br>16.95<br>16.95<br>16.95<br>16.95<br>16.95<br>16.95<br>16.95<br>16.95<br>16.95<br>16.95<br>16.95<br>16.95<br>16.95<br>16.95<br>16.95<br>16.95<br>16.95<br>16.95<br>16.95<br>16.95<br>16.95<br>16.95<br>16.95<br>16.95<br>16.95<br>16.95<br>16.95<br>16.95<br>16.95<br>16.95<br>16.95<br>16.95<br>16.95<br>16.95<br>16.95<br>16.95<br>16.95<br>16.95<br>16.95<br>16.95<br>16.95<br>16.95<br>16.95<br>16.95<br>16.95<br>16.95<br>16.95<br>16.95<br>16.95<br>16.95<br>16.95<br>16.95<br>16.95<br>16.95<br>16.95<br>16.95<br>16.95<br>16.95<br>16.95<br>16.95<br>16.95<br>16.95<br>16.95<br>16.95<br>16.95<br>16.95<br>16.95<br>16.95<br>16.95<br>16.95<br>16.95<br>16.95<br>16.95<br>16.95<br>16.95<br>16.95<br>16.95<br>16.95<br>16.95<br>16.95<br>16.95<br>16.95<br>16.95<br>16.95<br>16.95<br>16.95<br>16.95<br>16.95<br>16.95<br>16.95<br>16.95<br>16.95<br>16.95<br>16.95<br>16.95<br>16.95<br>16.95<br>16.95<br>16.95<br>16.95<br>16.95<br>16.95<br>16.95<br>16.95<br>16.95<br>16.95<br>16.95<br>16.95<br>16.95<br>16.95<br>16.95<br>16.95<br>16.95<br>16.95<br>16.95<br>16.95<br>16.95<br>16.95<br>16.95<br>16.95<br>16.95<br>16.95<br>16.95<br>16.95<br>16.95<br>16.95<br>16.95<br>16.95<br>16.95<br>16.95<br>16.95<br>16.95<br>16.95<br>16.95<br>16.95<br>16.95<br>16.95<br>16.95<br>16.95<br>16.95<br>16.95<br>16.95<br>16.95<br>16.95<br>16.95<br>16.95<br>16.95<br>16.95<br>16.95<br>16.95<br>16.95<br>16.95<br>16.95<br>16.95<br>16.95<br>16.95<br>16.95<br>16.95<br>16.95<br>16.95<br>16.95<br>16.95<br>16.95<br>16.95<br>16.95<br>16.95<br>16.95<br>16.95<br>16.95<br>16.95<br>16.95<br>16.95<br>16.95<br>16.95<br>16.95<br>16.95<br>16.95<br>16.95<br>16.95<br>16.95<br>16.95<br>16.95<br>16.95<br>16.95<br>16.95<br>16.95<br>16.95<br>16.95<br>16.95<br>16.95<br>16.95<br>16.95<br>16 |                          | 63.50<br>31.75<br>18.24<br>++++++++++++++++++++++++++++++++++++   | ,               |
|                                                                                                   |            | 17W2 Male/Female                                                                                                                                                                                                                                                                                                                                                                                                                                                                                                                                                                                                                                                                                                                                                                                                                                                                                                                                                                                                                                                                                                                                                                                                                                                                                                                                                                                                                                                                                                                                                                                                                                                                                                                                                                                                                                                                                                                                                                                                                                                                                                                                                                                                                                                                                                                                                                                                                                                                                                                                                                                                                                                                                                                       | 21W1 Male/Femal          | e                                                                 |                 |
| CURRENT RATING<br>10A / 2.2<br>20A / 3.3<br>30A / 3.7<br>40A / 4.2                                | 7 φΑ       |                                                                                                                                                                                                                                                                                                                                                                                                                                                                                                                                                                                                                                                                                                                                                                                                                                                                                                                                                                                                                                                                                                                                                                                                                                                                                                                                                                                                                                                                                                                                                                                                                                                                                                                                                                                                                                                                                                                                                                                                                                                                                                                                                                                                                                                                                                                                                                                                                                                                                                                                                                                                                                                                                                                                        |                          | 47.05<br>23.63<br>+ + + + + + + + + + + + + + + + + + +           | 1 <sup>28</sup> |
|                                                                                                   |            |                                                                                                                                                                                                                                                                                                                                                                                                                                                                                                                                                                                                                                                                                                                                                                                                                                                                                                                                                                                                                                                                                                                                                                                                                                                                                                                                                                                                                                                                                                                                                                                                                                                                                                                                                                                                                                                                                                                                                                                                                                                                                                                                                                                                                                                                                                                                                                                                                                                                                                                                                                                                                                                                                                                                        |                          | OMBO ASSEMBLY                                                     |                 |
|                                                                                                   | COMBIN     | ATION D-SUB                                                                                                                                                                                                                                                                                                                                                                                                                                                                                                                                                                                                                                                                                                                                                                                                                                                                                                                                                                                                                                                                                                                                                                                                                                                                                                                                                                                                                                                                                                                                                                                                                                                                                                                                                                                                                                                                                                                                                                                                                                                                                                                                                                                                                                                                                                                                                                                                                                                                                                                                                                                                                                                                                                                            | DRAWN: C.B               | DATE: JAN. 01/20                                                  | 019             |
|                                                                                                   |            |                                                                                                                                                                                                                                                                                                                                                                                                                                                                                                                                                                                                                                                                                                                                                                                                                                                                                                                                                                                                                                                                                                                                                                                                                                                                                                                                                                                                                                                                                                                                                                                                                                                                                                                                                                                                                                                                                                                                                                                                                                                                                                                                                                                                                                                                                                                                                                                                                                                                                                                                                                                                                                                                                                                                        | CHECKED:                 | DATE:                                                             |                 |
| THIS SERIES FULLY CONFORMS TO                                                                     |            | ARE THE FROFERTT OF EDAG INC., AND                                                                                                                                                                                                                                                                                                                                                                                                                                                                                                                                                                                                                                                                                                                                                                                                                                                                                                                                                                                                                                                                                                                                                                                                                                                                                                                                                                                                                                                                                                                                                                                                                                                                                                                                                                                                                                                                                                                                                                                                                                                                                                                                                                                                                                                                                                                                                                                                                                                                                                                                                                                                                                                                                                     | SCALE: N.T.S             |                                                                   | 4               |
|                                                                                                   |            |                                                                                                                                                                                                                                                                                                                                                                                                                                                                                                                                                                                                                                                                                                                                                                                                                                                                                                                                                                                                                                                                                                                                                                                                                                                                                                                                                                                                                                                                                                                                                                                                                                                                                                                                                                                                                                                                                                                                                                                                                                                                                                                                                                                                                                                                                                                                                                                                                                                                                                                                                                                                                                                                                                                                        | DRAWING NUMBER: 628-3W3- | -224-2N1                                                          | ISSUE           |