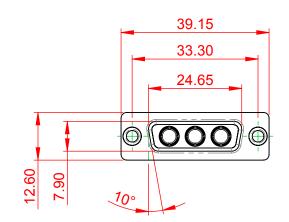

THIS IS A C.A.D. GENERATED DRAWING DO NOT MAKE MANUAL REVISIONS TO MASTER.

**ISSUE NUMBER** ORIGINAL

(1)

NOTES:

MATERIAL: HOUSING: THERMOPLASTIC POLYESTER, UL94V-0 SHELL: STEEL, Sn or Ni PLATED CONTACT: COPPER ALLOY SEE ORDERING GUIDE FOR PLATING

OPERATING TEMPERATURE: -55°C ~ 125°C

SIGNAL CONTACT CURRENT RATING: 5A PER CONTACT SIGNAL CONTACT RESISTANCE: 10mQ MAX. INSULATOR RESISTANCE: 5000MΩ min. DIELECTRIC WITHSTANDING VOLTAGE: 1000V AC rms

| COMBINATION D-SUB                    |                                                                                                                                       | SW REFERENCE NO.: 628 COMBO ASSEMBLY |                    |       |  |
|--------------------------------------|---------------------------------------------------------------------------------------------------------------------------------------|--------------------------------------|--------------------|-------|--|
|                                      |                                                                                                                                       | DRAWN: C.B                           | DATE: JAN. 01/2019 |       |  |
|                                      |                                                                                                                                       | CHECKED:                             | DATE:              |       |  |
| EDAC INC                             | THESE DRAWINGS AND SPECIFICATIONS<br>ARE THE PROPERTY OF EDAC INC. AND                                                                | SCALE: (IN C.A.D. 1:1)               | SHEET 1 OF         | 4     |  |
| YOUR CONNECTION TO QUALITY & SERVICE | SHALL NOT BE REPRODUCED, OR COPIED<br>OR USED AS THE BASIS FOR THE<br>MANUFACTURE OR SALE OF APPARATUS<br>WITHOUT WRITTEN PERMISSION. | DRAWING NUMBER: 628-3W3-             | -224-2N1           | ISSUE |  |
|                                      |                                                                                                                                       | PART NUMBER: 628-3W3-                | -224-2N1           | 1     |  |