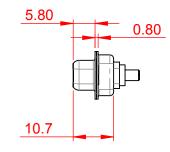

THIS IS A C.A.D. GENERATED DRAWING DO NOT MAKE MANUAL REVISIONS TO MASTER.

**ISSUE NUMBER** ORIGINAL

(1)

NOTES:

MATERIAL: HOUSING: THERMOPLASTIC POLYESTER, UL94V-0 SHELL: STEEL, Sn or Ni PLATED CONTACT: COPPER ALLOY SEE ORDERING GUIDE FOR PLATING

OPERATING TEMPERATURE: -55°C ~ 125°C

SIGNAL CONTACT CURRENT RATING: 5A PER CONTACT SIGNAL CONTACT RESISTANCE: 10mQ MAX. INSULATOR RESISTANCE: 5000MΩ min. DIELECTRIC WITHSTANDING VOLTAGE: 1000V AC rms

| COMBINATION D-SUB                    |                                                                                                                                       | SW REFERENCE NO.: 628 COMBO ASSEMBLY |                    |       |  |
|--------------------------------------|---------------------------------------------------------------------------------------------------------------------------------------|--------------------------------------|--------------------|-------|--|
|                                      |                                                                                                                                       | DRAWN: C.B                           | DATE: JAN. 01/2019 |       |  |
|                                      |                                                                                                                                       | CHECKED:                             | DATE:              |       |  |
| EDAC INC                             | THESE DRAWINGS AND SPECIFICATIONS<br>ARE THE PROPERTY OF EDAC INC. AND                                                                | SCALE: (IN C.A.D. 1:1)               | SHEET 1 OF         | 4     |  |
| YOUR CONNECTION TO QUALITY & SERVICE | SHALL NOT BE REPRODUCED, OR COPIED<br>OR USED AS THE BASIS FOR THE<br>MANUFACTURE OR SALE OF APPARATUS<br>WITHOUT WRITTEN PERMISSION. | DRAWING NUMBER: 628-3W3-             | -224-2N1           | ISSUE |  |
|                                      |                                                                                                                                       | PART NUMBER: 628-3W3-                | -224-2N1           | 1     |  |