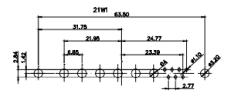

36W4 Female

13W3 Male

20.70 30.50 13.72 16.62 김 원 2.77

13W6 Male

43W2 Male

.XX ±0.13 .XXX ±0.05

9W4 Female

13W3 Female

43W2 Female

47W1 Female

17W5 Male

COMPLIANT

2.77

|                                                                                                   |                                                                                |                                                                                                                                                                                                                | SW REFERENCE NO.: 628 COMBO ASSEMBLY |            |       |
|---------------------------------------------------------------------------------------------------|--------------------------------------------------------------------------------|----------------------------------------------------------------------------------------------------------------------------------------------------------------------------------------------------------------|--------------------------------------|------------|-------|
|                                                                                                   | COMBINATION                                                                    | DRAWN: C.B                                                                                                                                                                                                     | DATE: JAN. 01/20                     | 19         |       |
|                                                                                                   |                                                                                |                                                                                                                                                                                                                | CHECKED:                             | DATE:      |       |
| THIS SERIES FULLY CONFORMS TO<br>THE EUROPEAN UNION DIRECTIVES<br>2011/65/EU FOR RoHS COMPLIANCY. | EDAC INC<br>TORONTO, ONTARIO<br>CANADA<br>YOUR CONNECTION TO QUALITY & SERVICE | THESE DRAWINGS AND SPECIFICATIONS<br>ARE THE PROPERTY OF EDAC INC.,AND<br>SHALL NOT BE REPRODUCED,OR COPIED<br>OR USED AS THE BASIS FOR THE<br>MANUFACTURE OR SALE OF APPARATUS<br>WITHOUT WRITTEN PERMISSION. | SCALE: N.T.S                         | SHEET 4 OF | 4     |
|                                                                                                   |                                                                                |                                                                                                                                                                                                                | DRAWING NUMBER: 628-3W3              | -224-2N1   | ISSUE |
|                                                                                                   |                                                                                |                                                                                                                                                                                                                | PART NUMBER: 628-3W3                 | -224-2N1   | 1     |