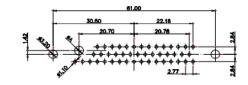

3W3 / 3WK3

33 3D

5W1 Male/Female

7W2 Male/Female

(1)

21W4 Male/Female

| 47.05<br>23.03<br>14.40<br>14.40<br>0<br>0<br>0<br>0<br>0<br>0<br>0<br>0<br>0<br>0<br>0<br>0<br>0 |            | 33.30<br>33.30<br>4<br>4<br>4<br>4<br>4<br>4<br>4<br>4<br>4<br>4<br>4<br>4<br>4                                                                                                                                                                                                                                                                                                                                                                                                                                                                                                                                                                                                                                                                                                                                                                                                                                                                                                                                                                                                                                                                                                                                                                                                                                                                                                                                                                                                                                                                                                                                                                                                                                                                                                                                                                                                                                                                                                                                                                                                                                                                                                                                                                                                                                                                                                                                                                                                                                                                                                                                                                                                                                                        |                          | 63.50<br>31.75<br>00 9.70<br>9.70<br>9.70<br>9.70<br>9.70<br>9.70 | , ese           |
|---------------------------------------------------------------------------------------------------|------------|----------------------------------------------------------------------------------------------------------------------------------------------------------------------------------------------------------------------------------------------------------------------------------------------------------------------------------------------------------------------------------------------------------------------------------------------------------------------------------------------------------------------------------------------------------------------------------------------------------------------------------------------------------------------------------------------------------------------------------------------------------------------------------------------------------------------------------------------------------------------------------------------------------------------------------------------------------------------------------------------------------------------------------------------------------------------------------------------------------------------------------------------------------------------------------------------------------------------------------------------------------------------------------------------------------------------------------------------------------------------------------------------------------------------------------------------------------------------------------------------------------------------------------------------------------------------------------------------------------------------------------------------------------------------------------------------------------------------------------------------------------------------------------------------------------------------------------------------------------------------------------------------------------------------------------------------------------------------------------------------------------------------------------------------------------------------------------------------------------------------------------------------------------------------------------------------------------------------------------------------------------------------------------------------------------------------------------------------------------------------------------------------------------------------------------------------------------------------------------------------------------------------------------------------------------------------------------------------------------------------------------------------------------------------------------------------------------------------------------------|--------------------------|-------------------------------------------------------------------|-----------------|
|                                                                                                   |            | 11W1 Male/Female                                                                                                                                                                                                                                                                                                                                                                                                                                                                                                                                                                                                                                                                                                                                                                                                                                                                                                                                                                                                                                                                                                                                                                                                                                                                                                                                                                                                                                                                                                                                                                                                                                                                                                                                                                                                                                                                                                                                                                                                                                                                                                                                                                                                                                                                                                                                                                                                                                                                                                                                                                                                                                                                                                                       | 27W2 Male/Femal          | e                                                                 |                 |
| 47.05<br>14.45<br>14.45<br>90<br>90<br>90<br>90<br>90<br>90<br>90<br>90<br>90<br>90               | 8W8 Female | 16.85<br>16.85<br>16.85<br>16.85<br>16.85<br>16.95<br>16.95<br>16.95<br>16.95<br>16.95<br>16.95<br>16.95<br>16.95<br>16.95<br>16.95<br>16.95<br>16.95<br>16.95<br>16.95<br>16.95<br>16.95<br>16.95<br>16.95<br>16.95<br>16.95<br>16.95<br>16.95<br>16.95<br>16.95<br>16.95<br>16.95<br>16.95<br>16.95<br>16.95<br>16.95<br>16.95<br>16.95<br>16.95<br>16.95<br>16.95<br>16.95<br>16.95<br>16.95<br>16.95<br>16.95<br>16.95<br>16.95<br>16.95<br>16.95<br>16.95<br>16.95<br>16.95<br>16.95<br>16.95<br>16.95<br>16.95<br>16.95<br>16.95<br>16.95<br>16.95<br>16.95<br>16.95<br>16.95<br>16.95<br>16.95<br>16.95<br>16.95<br>16.95<br>16.95<br>16.95<br>16.95<br>16.95<br>16.95<br>16.95<br>16.95<br>16.95<br>16.95<br>16.95<br>16.95<br>16.95<br>16.95<br>16.95<br>16.95<br>16.95<br>16.95<br>16.95<br>16.95<br>16.95<br>16.95<br>16.95<br>16.95<br>16.95<br>16.95<br>16.95<br>16.95<br>16.95<br>16.95<br>16.95<br>16.95<br>16.95<br>16.95<br>16.95<br>16.95<br>16.95<br>16.95<br>16.95<br>16.95<br>16.95<br>16.95<br>16.95<br>16.95<br>16.95<br>16.95<br>16.95<br>16.95<br>16.95<br>16.95<br>16.95<br>16.95<br>16.95<br>16.95<br>16.95<br>16.95<br>16.95<br>16.95<br>16.95<br>16.95<br>16.95<br>16.95<br>16.95<br>16.95<br>16.95<br>16.95<br>16.95<br>16.95<br>16.95<br>16.95<br>16.95<br>16.95<br>16.95<br>16.95<br>16.95<br>16.95<br>16.95<br>16.95<br>16.95<br>16.95<br>16.95<br>16.95<br>16.95<br>16.95<br>16.95<br>16.95<br>16.95<br>16.95<br>16.95<br>16.95<br>16.95<br>16.95<br>16.95<br>16.95<br>16.95<br>16.95<br>16.95<br>16.95<br>16.95<br>16.95<br>16.95<br>16.95<br>16.95<br>16.95<br>16.95<br>16.95<br>16.95<br>16.95<br>16.95<br>16.95<br>16.95<br>16.95<br>16.95<br>16.95<br>16.95<br>16.95<br>16.95<br>16.95<br>16.95<br>16.95<br>16.95<br>16.95<br>16.95<br>16.95<br>16.95<br>16.95<br>16.95<br>16.95<br>16.95<br>16.95<br>16.95<br>16.95<br>16.95<br>16.95<br>16.95<br>16.95<br>16.95<br>16.95<br>16.95<br>16.95<br>16.95<br>16.95<br>16.95<br>16.95<br>16.95<br>16.95<br>16.95<br>16.95<br>16.95<br>16.95<br>16.95<br>16.95<br>16.95<br>16.95<br>16.95<br>16.95<br>16.95<br>16.95<br>16.95<br>16.95<br>16.95<br>16.95<br>16.95<br>16.95<br>16.95<br>16.95<br>16.95<br>16.95<br>16.95<br>16.95<br>16.95<br>16.95<br>16.95<br>16.95<br>16.95<br>16.95<br>16.95<br>16.95<br>16.95<br>16.95<br>16.95<br>16.95<br>16.95<br>16.95<br>16.95<br>16.95<br>16.95<br>16.95<br>16.95<br>16.95<br>16.95<br>16.95<br>16.95<br>16.95<br>16.95<br>16.95<br>16.95<br>16.95<br>16.95<br>16.95<br>16.95<br>16.95<br>16.95<br>16.95<br>16.95<br>16.95<br>16.95<br>16.95<br>16.95<br>16.95<br>16.95<br>16.95<br>16.95<br>16.95<br>16.95<br>16.95<br>16.95<br>16.95<br>16.95<br>16.95<br>16.95<br>16.95<br>16.95<br>16.95<br>16.95<br>16 |                          | 63.50<br>31.75<br>18.24<br>++++++++++++++++++++++++++++++++++++   | ,               |
|                                                                                                   |            | 17W2 Male/Female                                                                                                                                                                                                                                                                                                                                                                                                                                                                                                                                                                                                                                                                                                                                                                                                                                                                                                                                                                                                                                                                                                                                                                                                                                                                                                                                                                                                                                                                                                                                                                                                                                                                                                                                                                                                                                                                                                                                                                                                                                                                                                                                                                                                                                                                                                                                                                                                                                                                                                                                                                                                                                                                                                                       | 21W1 Male/Femal          | e                                                                 |                 |
| CURRENT RATING<br>10A / 2.2<br>20A / 3.3<br>30A / 3.7<br>40A / 4.2                                | 7 φΑ       |                                                                                                                                                                                                                                                                                                                                                                                                                                                                                                                                                                                                                                                                                                                                                                                                                                                                                                                                                                                                                                                                                                                                                                                                                                                                                                                                                                                                                                                                                                                                                                                                                                                                                                                                                                                                                                                                                                                                                                                                                                                                                                                                                                                                                                                                                                                                                                                                                                                                                                                                                                                                                                                                                                                                        |                          | 47.05<br>23.63<br>+ + + + + + + + + + + + + + + + + + +           | 1 <sup>28</sup> |
|                                                                                                   |            |                                                                                                                                                                                                                                                                                                                                                                                                                                                                                                                                                                                                                                                                                                                                                                                                                                                                                                                                                                                                                                                                                                                                                                                                                                                                                                                                                                                                                                                                                                                                                                                                                                                                                                                                                                                                                                                                                                                                                                                                                                                                                                                                                                                                                                                                                                                                                                                                                                                                                                                                                                                                                                                                                                                                        |                          | OMBO ASSEMBLY                                                     |                 |
|                                                                                                   | COMBIN     | ATION D-SUB                                                                                                                                                                                                                                                                                                                                                                                                                                                                                                                                                                                                                                                                                                                                                                                                                                                                                                                                                                                                                                                                                                                                                                                                                                                                                                                                                                                                                                                                                                                                                                                                                                                                                                                                                                                                                                                                                                                                                                                                                                                                                                                                                                                                                                                                                                                                                                                                                                                                                                                                                                                                                                                                                                                            | DRAWN: C.B               | DATE: JAN. 01/20                                                  | 019             |
|                                                                                                   |            |                                                                                                                                                                                                                                                                                                                                                                                                                                                                                                                                                                                                                                                                                                                                                                                                                                                                                                                                                                                                                                                                                                                                                                                                                                                                                                                                                                                                                                                                                                                                                                                                                                                                                                                                                                                                                                                                                                                                                                                                                                                                                                                                                                                                                                                                                                                                                                                                                                                                                                                                                                                                                                                                                                                                        | CHECKED:                 | DATE:                                                             |                 |
| THIS SERIES FULLY CONFORMS TO                                                                     |            | ARE THE FROFERTT OF EDAG INC., AND                                                                                                                                                                                                                                                                                                                                                                                                                                                                                                                                                                                                                                                                                                                                                                                                                                                                                                                                                                                                                                                                                                                                                                                                                                                                                                                                                                                                                                                                                                                                                                                                                                                                                                                                                                                                                                                                                                                                                                                                                                                                                                                                                                                                                                                                                                                                                                                                                                                                                                                                                                                                                                                                                                     | SCALE: N.T.S             |                                                                   | 4               |
|                                                                                                   |            |                                                                                                                                                                                                                                                                                                                                                                                                                                                                                                                                                                                                                                                                                                                                                                                                                                                                                                                                                                                                                                                                                                                                                                                                                                                                                                                                                                                                                                                                                                                                                                                                                                                                                                                                                                                                                                                                                                                                                                                                                                                                                                                                                                                                                                                                                                                                                                                                                                                                                                                                                                                                                                                                                                                                        | DRAWING NUMBER: 628-3W3- | -224-2N1                                                          | ISSUE           |