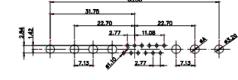

3W3 / 3WK3

33 3D

5W1 Male/Female

7W2 Male/Female

(1)

21W4 Male/Female

| 47.05<br>23.03<br>14.40<br>14.40<br>0<br>0<br>0<br>0<br>0<br>0<br>0<br>0<br>0<br>0<br>0<br>0<br>0 |            | 33.30<br>33.30<br>4<br>4<br>4<br>4<br>4<br>4<br>4<br>4<br>4<br>4<br>4<br>4<br>4                                                                                                                                                                                                                                                                                                                                                                                                                                                                                                                                                                                                                                                                                                                                                                                                                                                                                                                                                                                                                                                                                                                                                                                                                                                                                                                                                                                                                                                                                                                                                                                                                                                                                                                                                                                                                                                                                                                                                                                                                                                                                                                                                                                                                                                                                                                                                                                                                                                                                                                                                                                                                                                        |                          | 63.50<br>31.75<br>00 9.70<br>9.70<br>9.70<br>9.70<br>9.70<br>9.70 | , ese           |
|---------------------------------------------------------------------------------------------------|------------|----------------------------------------------------------------------------------------------------------------------------------------------------------------------------------------------------------------------------------------------------------------------------------------------------------------------------------------------------------------------------------------------------------------------------------------------------------------------------------------------------------------------------------------------------------------------------------------------------------------------------------------------------------------------------------------------------------------------------------------------------------------------------------------------------------------------------------------------------------------------------------------------------------------------------------------------------------------------------------------------------------------------------------------------------------------------------------------------------------------------------------------------------------------------------------------------------------------------------------------------------------------------------------------------------------------------------------------------------------------------------------------------------------------------------------------------------------------------------------------------------------------------------------------------------------------------------------------------------------------------------------------------------------------------------------------------------------------------------------------------------------------------------------------------------------------------------------------------------------------------------------------------------------------------------------------------------------------------------------------------------------------------------------------------------------------------------------------------------------------------------------------------------------------------------------------------------------------------------------------------------------------------------------------------------------------------------------------------------------------------------------------------------------------------------------------------------------------------------------------------------------------------------------------------------------------------------------------------------------------------------------------------------------------------------------------------------------------------------------------|--------------------------|-------------------------------------------------------------------|-----------------|
|                                                                                                   |            | 11W1 Male/Female                                                                                                                                                                                                                                                                                                                                                                                                                                                                                                                                                                                                                                                                                                                                                                                                                                                                                                                                                                                                                                                                                                                                                                                                                                                                                                                                                                                                                                                                                                                                                                                                                                                                                                                                                                                                                                                                                                                                                                                                                                                                                                                                                                                                                                                                                                                                                                                                                                                                                                                                                                                                                                                                                                                       | 27W2 Male/Femal          | e                                                                 |                 |
| 47.05<br>14.45<br>14.45<br>90<br>90<br>90<br>90<br>90<br>90<br>90<br>90<br>90<br>90               | 8W8 Female | 16.85<br>16.85<br>16.85<br>16.85<br>16.85<br>16.95<br>16.95<br>16.95<br>16.95<br>16.95<br>16.95<br>16.95<br>16.95<br>16.95<br>16.95<br>16.95<br>16.95<br>16.95<br>16.95<br>16.95<br>16.95<br>16.95<br>16.95<br>16.95<br>16.95<br>16.95<br>16.95<br>16.95<br>16.95<br>16.95<br>16.95<br>16.95<br>16.95<br>16.95<br>16.95<br>16.95<br>16.95<br>16.95<br>16.95<br>16.95<br>16.95<br>16.95<br>16.95<br>16.95<br>16.95<br>16.95<br>16.95<br>16.95<br>16.95<br>16.95<br>16.95<br>16.95<br>16.95<br>16.95<br>16.95<br>16.95<br>16.95<br>16.95<br>16.95<br>16.95<br>16.95<br>16.95<br>16.95<br>16.95<br>16.95<br>16.95<br>16.95<br>16.95<br>16.95<br>16.95<br>16.95<br>16.95<br>16.95<br>16.95<br>16.95<br>16.95<br>16.95<br>16.95<br>16.95<br>16.95<br>16.95<br>16.95<br>16.95<br>16.95<br>16.95<br>16.95<br>16.95<br>16.95<br>16.95<br>16.95<br>16.95<br>16.95<br>16.95<br>16.95<br>16.95<br>16.95<br>16.95<br>16.95<br>16.95<br>16.95<br>16.95<br>16.95<br>16.95<br>16.95<br>16.95<br>16.95<br>16.95<br>16.95<br>16.95<br>16.95<br>16.95<br>16.95<br>16.95<br>16.95<br>16.95<br>16.95<br>16.95<br>16.95<br>16.95<br>16.95<br>16.95<br>16.95<br>16.95<br>16.95<br>16.95<br>16.95<br>16.95<br>16.95<br>16.95<br>16.95<br>16.95<br>16.95<br>16.95<br>16.95<br>16.95<br>16.95<br>16.95<br>16.95<br>16.95<br>16.95<br>16.95<br>16.95<br>16.95<br>16.95<br>16.95<br>16.95<br>16.95<br>16.95<br>16.95<br>16.95<br>16.95<br>16.95<br>16.95<br>16.95<br>16.95<br>16.95<br>16.95<br>16.95<br>16.95<br>16.95<br>16.95<br>16.95<br>16.95<br>16.95<br>16.95<br>16.95<br>16.95<br>16.95<br>16.95<br>16.95<br>16.95<br>16.95<br>16.95<br>16.95<br>16.95<br>16.95<br>16.95<br>16.95<br>16.95<br>16.95<br>16.95<br>16.95<br>16.95<br>16.95<br>16.95<br>16.95<br>16.95<br>16.95<br>16.95<br>16.95<br>16.95<br>16.95<br>16.95<br>16.95<br>16.95<br>16.95<br>16.95<br>16.95<br>16.95<br>16.95<br>16.95<br>16.95<br>16.95<br>16.95<br>16.95<br>16.95<br>16.95<br>16.95<br>16.95<br>16.95<br>16.95<br>16.95<br>16.95<br>16.95<br>16.95<br>16.95<br>16.95<br>16.95<br>16.95<br>16.95<br>16.95<br>16.95<br>16.95<br>16.95<br>16.95<br>16.95<br>16.95<br>16.95<br>16.95<br>16.95<br>16.95<br>16.95<br>16.95<br>16.95<br>16.95<br>16.95<br>16.95<br>16.95<br>16.95<br>16.95<br>16.95<br>16.95<br>16.95<br>16.95<br>16.95<br>16.95<br>16.95<br>16.95<br>16.95<br>16.95<br>16.95<br>16.95<br>16.95<br>16.95<br>16.95<br>16.95<br>16.95<br>16.95<br>16.95<br>16.95<br>16.95<br>16.95<br>16.95<br>16.95<br>16.95<br>16.95<br>16.95<br>16.95<br>16.95<br>16.95<br>16.95<br>16.95<br>16.95<br>16.95<br>16.95<br>16.95<br>16.95<br>16.95<br>16.95<br>16.95<br>16.95<br>16.95<br>16.95<br>16.95<br>16.95<br>16.95<br>16.95<br>16.95<br>16.95<br>16.95<br>16.95<br>16.95<br>16 |                          | 63.50<br>31.75<br>18.24<br>++++++++++++++++++++++++++++++++++++   | ,               |
|                                                                                                   |            | 17W2 Male/Female                                                                                                                                                                                                                                                                                                                                                                                                                                                                                                                                                                                                                                                                                                                                                                                                                                                                                                                                                                                                                                                                                                                                                                                                                                                                                                                                                                                                                                                                                                                                                                                                                                                                                                                                                                                                                                                                                                                                                                                                                                                                                                                                                                                                                                                                                                                                                                                                                                                                                                                                                                                                                                                                                                                       | 21W1 Male/Femal          | e                                                                 |                 |
| CURRENT RATING<br>10A / 2.2<br>20A / 3.3<br>30A / 3.7<br>40A / 4.2                                | 7 φΑ       |                                                                                                                                                                                                                                                                                                                                                                                                                                                                                                                                                                                                                                                                                                                                                                                                                                                                                                                                                                                                                                                                                                                                                                                                                                                                                                                                                                                                                                                                                                                                                                                                                                                                                                                                                                                                                                                                                                                                                                                                                                                                                                                                                                                                                                                                                                                                                                                                                                                                                                                                                                                                                                                                                                                                        |                          | 47.05<br>23.63<br>+ + + + + + + + + + + + + + + + + + +           | 1 <sup>28</sup> |
|                                                                                                   |            |                                                                                                                                                                                                                                                                                                                                                                                                                                                                                                                                                                                                                                                                                                                                                                                                                                                                                                                                                                                                                                                                                                                                                                                                                                                                                                                                                                                                                                                                                                                                                                                                                                                                                                                                                                                                                                                                                                                                                                                                                                                                                                                                                                                                                                                                                                                                                                                                                                                                                                                                                                                                                                                                                                                                        |                          | OMBO ASSEMBLY                                                     |                 |
|                                                                                                   | COMBIN     | ATION D-SUB                                                                                                                                                                                                                                                                                                                                                                                                                                                                                                                                                                                                                                                                                                                                                                                                                                                                                                                                                                                                                                                                                                                                                                                                                                                                                                                                                                                                                                                                                                                                                                                                                                                                                                                                                                                                                                                                                                                                                                                                                                                                                                                                                                                                                                                                                                                                                                                                                                                                                                                                                                                                                                                                                                                            | DRAWN: C.B               | DATE: JAN. 01/20                                                  | 019             |
|                                                                                                   |            |                                                                                                                                                                                                                                                                                                                                                                                                                                                                                                                                                                                                                                                                                                                                                                                                                                                                                                                                                                                                                                                                                                                                                                                                                                                                                                                                                                                                                                                                                                                                                                                                                                                                                                                                                                                                                                                                                                                                                                                                                                                                                                                                                                                                                                                                                                                                                                                                                                                                                                                                                                                                                                                                                                                                        | CHECKED:                 | DATE:                                                             |                 |
| THIS SERIES FULLY CONFORMS TO                                                                     |            | ARE THE FROFERTT OF EDAG INC., AND                                                                                                                                                                                                                                                                                                                                                                                                                                                                                                                                                                                                                                                                                                                                                                                                                                                                                                                                                                                                                                                                                                                                                                                                                                                                                                                                                                                                                                                                                                                                                                                                                                                                                                                                                                                                                                                                                                                                                                                                                                                                                                                                                                                                                                                                                                                                                                                                                                                                                                                                                                                                                                                                                                     | SCALE: N.T.S             |                                                                   | 4               |
|                                                                                                   |            |                                                                                                                                                                                                                                                                                                                                                                                                                                                                                                                                                                                                                                                                                                                                                                                                                                                                                                                                                                                                                                                                                                                                                                                                                                                                                                                                                                                                                                                                                                                                                                                                                                                                                                                                                                                                                                                                                                                                                                                                                                                                                                                                                                                                                                                                                                                                                                                                                                                                                                                                                                                                                                                                                                                                        | DRAWING NUMBER: 628-3W3- | -224-2N1                                                          | ISSUE           |