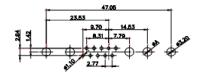

3W3 / 3WK3

33 3D

5W1 Male/Female

7W2 Male/Female

(1)

21W4 Male/Female

| 47.05<br>23.03<br>14.40<br>14.40<br>0<br>0<br>0<br>0<br>0<br>0<br>0<br>0<br>0<br>0<br>0<br>0<br>0 |            | 33.30<br>33.30<br>4<br>4<br>4<br>4<br>4<br>4<br>4<br>4<br>4<br>4<br>4<br>4<br>4                                                                                                                                                                                                                                                                                                                                                                                                                                                                                                                                                                                                                                                                                                                                                                                                                                                                                                                                                                                                                                                                                                                                                                                                                                                                                                                                                                                                                                                                                                                                                                                                                                                                                                                                                                                                                                                                                                                                                                                                                                                                                                                                                                                                                                                                                                                                                                                                                                                                                                                                                                                                                                                        |                          | 63.50<br>31.75<br>00 9.70<br>9.70<br>9.70<br>9.70<br>9.70<br>9.70 | , ese           |
|---------------------------------------------------------------------------------------------------|------------|----------------------------------------------------------------------------------------------------------------------------------------------------------------------------------------------------------------------------------------------------------------------------------------------------------------------------------------------------------------------------------------------------------------------------------------------------------------------------------------------------------------------------------------------------------------------------------------------------------------------------------------------------------------------------------------------------------------------------------------------------------------------------------------------------------------------------------------------------------------------------------------------------------------------------------------------------------------------------------------------------------------------------------------------------------------------------------------------------------------------------------------------------------------------------------------------------------------------------------------------------------------------------------------------------------------------------------------------------------------------------------------------------------------------------------------------------------------------------------------------------------------------------------------------------------------------------------------------------------------------------------------------------------------------------------------------------------------------------------------------------------------------------------------------------------------------------------------------------------------------------------------------------------------------------------------------------------------------------------------------------------------------------------------------------------------------------------------------------------------------------------------------------------------------------------------------------------------------------------------------------------------------------------------------------------------------------------------------------------------------------------------------------------------------------------------------------------------------------------------------------------------------------------------------------------------------------------------------------------------------------------------------------------------------------------------------------------------------------------------|--------------------------|-------------------------------------------------------------------|-----------------|
|                                                                                                   |            | 11W1 Male/Female                                                                                                                                                                                                                                                                                                                                                                                                                                                                                                                                                                                                                                                                                                                                                                                                                                                                                                                                                                                                                                                                                                                                                                                                                                                                                                                                                                                                                                                                                                                                                                                                                                                                                                                                                                                                                                                                                                                                                                                                                                                                                                                                                                                                                                                                                                                                                                                                                                                                                                                                                                                                                                                                                                                       | 27W2 Male/Femal          | e                                                                 |                 |
| 47.05<br>14.45<br>14.45<br>90<br>90<br>90<br>90<br>90<br>90<br>90<br>90<br>90<br>90               | 8W8 Female | 16.85<br>16.85<br>16.85<br>16.85<br>16.85<br>16.95<br>16.95<br>16.95<br>16.95<br>16.95<br>16.95<br>16.95<br>16.95<br>16.95<br>16.95<br>16.95<br>16.95<br>16.95<br>16.95<br>16.95<br>16.95<br>16.95<br>16.95<br>16.95<br>16.95<br>16.95<br>16.95<br>16.95<br>16.95<br>16.95<br>16.95<br>16.95<br>16.95<br>16.95<br>16.95<br>16.95<br>16.95<br>16.95<br>16.95<br>16.95<br>16.95<br>16.95<br>16.95<br>16.95<br>16.95<br>16.95<br>16.95<br>16.95<br>16.95<br>16.95<br>16.95<br>16.95<br>16.95<br>16.95<br>16.95<br>16.95<br>16.95<br>16.95<br>16.95<br>16.95<br>16.95<br>16.95<br>16.95<br>16.95<br>16.95<br>16.95<br>16.95<br>16.95<br>16.95<br>16.95<br>16.95<br>16.95<br>16.95<br>16.95<br>16.95<br>16.95<br>16.95<br>16.95<br>16.95<br>16.95<br>16.95<br>16.95<br>16.95<br>16.95<br>16.95<br>16.95<br>16.95<br>16.95<br>16.95<br>16.95<br>16.95<br>16.95<br>16.95<br>16.95<br>16.95<br>16.95<br>16.95<br>16.95<br>16.95<br>16.95<br>16.95<br>16.95<br>16.95<br>16.95<br>16.95<br>16.95<br>16.95<br>16.95<br>16.95<br>16.95<br>16.95<br>16.95<br>16.95<br>16.95<br>16.95<br>16.95<br>16.95<br>16.95<br>16.95<br>16.95<br>16.95<br>16.95<br>16.95<br>16.95<br>16.95<br>16.95<br>16.95<br>16.95<br>16.95<br>16.95<br>16.95<br>16.95<br>16.95<br>16.95<br>16.95<br>16.95<br>16.95<br>16.95<br>16.95<br>16.95<br>16.95<br>16.95<br>16.95<br>16.95<br>16.95<br>16.95<br>16.95<br>16.95<br>16.95<br>16.95<br>16.95<br>16.95<br>16.95<br>16.95<br>16.95<br>16.95<br>16.95<br>16.95<br>16.95<br>16.95<br>16.95<br>16.95<br>16.95<br>16.95<br>16.95<br>16.95<br>16.95<br>16.95<br>16.95<br>16.95<br>16.95<br>16.95<br>16.95<br>16.95<br>16.95<br>16.95<br>16.95<br>16.95<br>16.95<br>16.95<br>16.95<br>16.95<br>16.95<br>16.95<br>16.95<br>16.95<br>16.95<br>16.95<br>16.95<br>16.95<br>16.95<br>16.95<br>16.95<br>16.95<br>16.95<br>16.95<br>16.95<br>16.95<br>16.95<br>16.95<br>16.95<br>16.95<br>16.95<br>16.95<br>16.95<br>16.95<br>16.95<br>16.95<br>16.95<br>16.95<br>16.95<br>16.95<br>16.95<br>16.95<br>16.95<br>16.95<br>16.95<br>16.95<br>16.95<br>16.95<br>16.95<br>16.95<br>16.95<br>16.95<br>16.95<br>16.95<br>16.95<br>16.95<br>16.95<br>16.95<br>16.95<br>16.95<br>16.95<br>16.95<br>16.95<br>16.95<br>16.95<br>16.95<br>16.95<br>16.95<br>16.95<br>16.95<br>16.95<br>16.95<br>16.95<br>16.95<br>16.95<br>16.95<br>16.95<br>16.95<br>16.95<br>16.95<br>16.95<br>16.95<br>16.95<br>16.95<br>16.95<br>16.95<br>16.95<br>16.95<br>16.95<br>16.95<br>16.95<br>16.95<br>16.95<br>16.95<br>16.95<br>16.95<br>16.95<br>16.95<br>16.95<br>16.95<br>16.95<br>16.95<br>16.95<br>16.95<br>16.95<br>16.95<br>16.95<br>16.95<br>16.95<br>16.95<br>16.95<br>16.95<br>16.95<br>16.95<br>16.95<br>16.95<br>16.95<br>16.95<br>16.95<br>16.95<br>16 |                          | 63.50<br>31.75<br>18.24<br>++++++++++++++++++++++++++++++++++++   | ,               |
|                                                                                                   |            | 17W2 Male/Female                                                                                                                                                                                                                                                                                                                                                                                                                                                                                                                                                                                                                                                                                                                                                                                                                                                                                                                                                                                                                                                                                                                                                                                                                                                                                                                                                                                                                                                                                                                                                                                                                                                                                                                                                                                                                                                                                                                                                                                                                                                                                                                                                                                                                                                                                                                                                                                                                                                                                                                                                                                                                                                                                                                       | 21W1 Male/Femal          | e                                                                 |                 |
| CURRENT RATING<br>10A / 2.2<br>20A / 3.3<br>30A / 3.7<br>40A / 4.2                                | 7 φΑ       |                                                                                                                                                                                                                                                                                                                                                                                                                                                                                                                                                                                                                                                                                                                                                                                                                                                                                                                                                                                                                                                                                                                                                                                                                                                                                                                                                                                                                                                                                                                                                                                                                                                                                                                                                                                                                                                                                                                                                                                                                                                                                                                                                                                                                                                                                                                                                                                                                                                                                                                                                                                                                                                                                                                                        |                          | 47.05<br>23.63<br>+ + + + + + + + + + + + + + + + + + +           | 1 <sup>28</sup> |
|                                                                                                   |            |                                                                                                                                                                                                                                                                                                                                                                                                                                                                                                                                                                                                                                                                                                                                                                                                                                                                                                                                                                                                                                                                                                                                                                                                                                                                                                                                                                                                                                                                                                                                                                                                                                                                                                                                                                                                                                                                                                                                                                                                                                                                                                                                                                                                                                                                                                                                                                                                                                                                                                                                                                                                                                                                                                                                        |                          | OMBO ASSEMBLY                                                     |                 |
|                                                                                                   | COMBIN     | ATION D-SUB                                                                                                                                                                                                                                                                                                                                                                                                                                                                                                                                                                                                                                                                                                                                                                                                                                                                                                                                                                                                                                                                                                                                                                                                                                                                                                                                                                                                                                                                                                                                                                                                                                                                                                                                                                                                                                                                                                                                                                                                                                                                                                                                                                                                                                                                                                                                                                                                                                                                                                                                                                                                                                                                                                                            | DRAWN: C.B               | DATE: JAN. 01/20                                                  | 019             |
|                                                                                                   |            |                                                                                                                                                                                                                                                                                                                                                                                                                                                                                                                                                                                                                                                                                                                                                                                                                                                                                                                                                                                                                                                                                                                                                                                                                                                                                                                                                                                                                                                                                                                                                                                                                                                                                                                                                                                                                                                                                                                                                                                                                                                                                                                                                                                                                                                                                                                                                                                                                                                                                                                                                                                                                                                                                                                                        | CHECKED:                 | DATE:                                                             |                 |
| THIS SERIES FULLY CONFORMS TO                                                                     |            | ARE THE FROFERTT OF EDAG INC., AND                                                                                                                                                                                                                                                                                                                                                                                                                                                                                                                                                                                                                                                                                                                                                                                                                                                                                                                                                                                                                                                                                                                                                                                                                                                                                                                                                                                                                                                                                                                                                                                                                                                                                                                                                                                                                                                                                                                                                                                                                                                                                                                                                                                                                                                                                                                                                                                                                                                                                                                                                                                                                                                                                                     | SCALE: N.T.S             |                                                                   | 4               |
|                                                                                                   |            |                                                                                                                                                                                                                                                                                                                                                                                                                                                                                                                                                                                                                                                                                                                                                                                                                                                                                                                                                                                                                                                                                                                                                                                                                                                                                                                                                                                                                                                                                                                                                                                                                                                                                                                                                                                                                                                                                                                                                                                                                                                                                                                                                                                                                                                                                                                                                                                                                                                                                                                                                                                                                                                                                                                                        | DRAWING NUMBER: 628-3W3- | -224-2N1                                                          | ISSUE           |