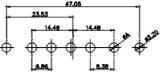

5W5 Male

5W5 Female

COMPLIANT

8W8 Male

THIS IS A C.A.D. GENERATED DRAWING TOLERANCE UNLESS OTHERWISE SPECIFIED DO NOT MAKE MANUAL REVISIONS TO MASTER. .X ±0.25

9W4 Male

25W3 Male

47.02 23.53 14,51 9.70 7.79 김 영