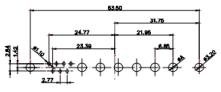

3W3 / 3WK3

33 3D

5W1 Male/Female

7W2 Male/Female

(1)

21W4 Male/Female

| 47.05<br>23.03<br>14.40<br>14.40<br>0<br>0<br>0<br>0<br>0<br>0<br>0<br>0<br>0<br>0<br>0<br>0<br>0 |            | 33.30<br>33.30<br>4<br>4<br>4<br>4<br>4<br>4<br>4<br>4<br>4<br>4<br>4<br>4<br>4                                                                                                                                                                                                                                                                                                                                                                                                                                                                                                                                                                                                                                                                                                                                                                                                                                                                                                                                                                                                                                                                                                                                                                                                                                                                                                                                                                                                                                                                                                                                                                                                                                                                                                                                                                                                                                                                                                                                                                                                                                                                                                                                                                                                                                                                                                                                                                                                                                                                                                                                                                                                                                                        |                          | 63.50<br>31.75<br>00 9.70<br>9.70<br>9.70<br>9.70<br>9.70<br>9.70 | , ese           |
|---------------------------------------------------------------------------------------------------|------------|----------------------------------------------------------------------------------------------------------------------------------------------------------------------------------------------------------------------------------------------------------------------------------------------------------------------------------------------------------------------------------------------------------------------------------------------------------------------------------------------------------------------------------------------------------------------------------------------------------------------------------------------------------------------------------------------------------------------------------------------------------------------------------------------------------------------------------------------------------------------------------------------------------------------------------------------------------------------------------------------------------------------------------------------------------------------------------------------------------------------------------------------------------------------------------------------------------------------------------------------------------------------------------------------------------------------------------------------------------------------------------------------------------------------------------------------------------------------------------------------------------------------------------------------------------------------------------------------------------------------------------------------------------------------------------------------------------------------------------------------------------------------------------------------------------------------------------------------------------------------------------------------------------------------------------------------------------------------------------------------------------------------------------------------------------------------------------------------------------------------------------------------------------------------------------------------------------------------------------------------------------------------------------------------------------------------------------------------------------------------------------------------------------------------------------------------------------------------------------------------------------------------------------------------------------------------------------------------------------------------------------------------------------------------------------------------------------------------------------------|--------------------------|-------------------------------------------------------------------|-----------------|
|                                                                                                   |            | 11W1 Male/Female                                                                                                                                                                                                                                                                                                                                                                                                                                                                                                                                                                                                                                                                                                                                                                                                                                                                                                                                                                                                                                                                                                                                                                                                                                                                                                                                                                                                                                                                                                                                                                                                                                                                                                                                                                                                                                                                                                                                                                                                                                                                                                                                                                                                                                                                                                                                                                                                                                                                                                                                                                                                                                                                                                                       | 27W2 Male/Femal          | e                                                                 |                 |
| 47.05<br>14.45<br>14.45<br>90<br>90<br>90<br>90<br>90<br>90<br>90<br>90<br>90<br>90               | 8W8 Female | 16.85<br>16.85<br>16.85<br>16.85<br>16.85<br>16.95<br>16.95<br>16.95<br>16.95<br>16.95<br>16.95<br>16.95<br>16.95<br>16.95<br>16.95<br>16.95<br>16.95<br>16.95<br>16.95<br>16.95<br>16.95<br>16.95<br>16.95<br>16.95<br>16.95<br>16.95<br>16.95<br>16.95<br>16.95<br>16.95<br>16.95<br>16.95<br>16.95<br>16.95<br>16.95<br>16.95<br>16.95<br>16.95<br>16.95<br>16.95<br>16.95<br>16.95<br>16.95<br>16.95<br>16.95<br>16.95<br>16.95<br>16.95<br>16.95<br>16.95<br>16.95<br>16.95<br>16.95<br>16.95<br>16.95<br>16.95<br>16.95<br>16.95<br>16.95<br>16.95<br>16.95<br>16.95<br>16.95<br>16.95<br>16.95<br>16.95<br>16.95<br>16.95<br>16.95<br>16.95<br>16.95<br>16.95<br>16.95<br>16.95<br>16.95<br>16.95<br>16.95<br>16.95<br>16.95<br>16.95<br>16.95<br>16.95<br>16.95<br>16.95<br>16.95<br>16.95<br>16.95<br>16.95<br>16.95<br>16.95<br>16.95<br>16.95<br>16.95<br>16.95<br>16.95<br>16.95<br>16.95<br>16.95<br>16.95<br>16.95<br>16.95<br>16.95<br>16.95<br>16.95<br>16.95<br>16.95<br>16.95<br>16.95<br>16.95<br>16.95<br>16.95<br>16.95<br>16.95<br>16.95<br>16.95<br>16.95<br>16.95<br>16.95<br>16.95<br>16.95<br>16.95<br>16.95<br>16.95<br>16.95<br>16.95<br>16.95<br>16.95<br>16.95<br>16.95<br>16.95<br>16.95<br>16.95<br>16.95<br>16.95<br>16.95<br>16.95<br>16.95<br>16.95<br>16.95<br>16.95<br>16.95<br>16.95<br>16.95<br>16.95<br>16.95<br>16.95<br>16.95<br>16.95<br>16.95<br>16.95<br>16.95<br>16.95<br>16.95<br>16.95<br>16.95<br>16.95<br>16.95<br>16.95<br>16.95<br>16.95<br>16.95<br>16.95<br>16.95<br>16.95<br>16.95<br>16.95<br>16.95<br>16.95<br>16.95<br>16.95<br>16.95<br>16.95<br>16.95<br>16.95<br>16.95<br>16.95<br>16.95<br>16.95<br>16.95<br>16.95<br>16.95<br>16.95<br>16.95<br>16.95<br>16.95<br>16.95<br>16.95<br>16.95<br>16.95<br>16.95<br>16.95<br>16.95<br>16.95<br>16.95<br>16.95<br>16.95<br>16.95<br>16.95<br>16.95<br>16.95<br>16.95<br>16.95<br>16.95<br>16.95<br>16.95<br>16.95<br>16.95<br>16.95<br>16.95<br>16.95<br>16.95<br>16.95<br>16.95<br>16.95<br>16.95<br>16.95<br>16.95<br>16.95<br>16.95<br>16.95<br>16.95<br>16.95<br>16.95<br>16.95<br>16.95<br>16.95<br>16.95<br>16.95<br>16.95<br>16.95<br>16.95<br>16.95<br>16.95<br>16.95<br>16.95<br>16.95<br>16.95<br>16.95<br>16.95<br>16.95<br>16.95<br>16.95<br>16.95<br>16.95<br>16.95<br>16.95<br>16.95<br>16.95<br>16.95<br>16.95<br>16.95<br>16.95<br>16.95<br>16.95<br>16.95<br>16.95<br>16.95<br>16.95<br>16.95<br>16.95<br>16.95<br>16.95<br>16.95<br>16.95<br>16.95<br>16.95<br>16.95<br>16.95<br>16.95<br>16.95<br>16.95<br>16.95<br>16.95<br>16.95<br>16.95<br>16.95<br>16.95<br>16.95<br>16.95<br>16.95<br>16.95<br>16.95<br>16.95<br>16.95<br>16.95<br>16.95<br>16.95<br>16.95<br>16.95<br>16.95<br>16.95<br>16.95<br>16 |                          | 63.50<br>31.75<br>18.24<br>++++++++++++++++++++++++++++++++++++   | ,               |
|                                                                                                   |            | 17W2 Male/Female                                                                                                                                                                                                                                                                                                                                                                                                                                                                                                                                                                                                                                                                                                                                                                                                                                                                                                                                                                                                                                                                                                                                                                                                                                                                                                                                                                                                                                                                                                                                                                                                                                                                                                                                                                                                                                                                                                                                                                                                                                                                                                                                                                                                                                                                                                                                                                                                                                                                                                                                                                                                                                                                                                                       | 21W1 Male/Femal          | e                                                                 |                 |
| CURRENT RATING<br>10A / 2.2<br>20A / 3.3<br>30A / 3.7<br>40A / 4.2                                | 7 φΑ       |                                                                                                                                                                                                                                                                                                                                                                                                                                                                                                                                                                                                                                                                                                                                                                                                                                                                                                                                                                                                                                                                                                                                                                                                                                                                                                                                                                                                                                                                                                                                                                                                                                                                                                                                                                                                                                                                                                                                                                                                                                                                                                                                                                                                                                                                                                                                                                                                                                                                                                                                                                                                                                                                                                                                        |                          | 47.05<br>23.63<br>+ + + + + + + + + + + + + + + + + + +           | 1 <sup>28</sup> |
|                                                                                                   |            |                                                                                                                                                                                                                                                                                                                                                                                                                                                                                                                                                                                                                                                                                                                                                                                                                                                                                                                                                                                                                                                                                                                                                                                                                                                                                                                                                                                                                                                                                                                                                                                                                                                                                                                                                                                                                                                                                                                                                                                                                                                                                                                                                                                                                                                                                                                                                                                                                                                                                                                                                                                                                                                                                                                                        |                          | OMBO ASSEMBLY                                                     |                 |
|                                                                                                   | COMBIN     | ATION D-SUB                                                                                                                                                                                                                                                                                                                                                                                                                                                                                                                                                                                                                                                                                                                                                                                                                                                                                                                                                                                                                                                                                                                                                                                                                                                                                                                                                                                                                                                                                                                                                                                                                                                                                                                                                                                                                                                                                                                                                                                                                                                                                                                                                                                                                                                                                                                                                                                                                                                                                                                                                                                                                                                                                                                            | DRAWN: C.B               | DATE: JAN. 01/20                                                  | 019             |
|                                                                                                   |            |                                                                                                                                                                                                                                                                                                                                                                                                                                                                                                                                                                                                                                                                                                                                                                                                                                                                                                                                                                                                                                                                                                                                                                                                                                                                                                                                                                                                                                                                                                                                                                                                                                                                                                                                                                                                                                                                                                                                                                                                                                                                                                                                                                                                                                                                                                                                                                                                                                                                                                                                                                                                                                                                                                                                        | CHECKED:                 | DATE:                                                             |                 |
| THIS SERIES FULLY CONFORMS TO                                                                     |            | ARE THE FROFERTT OF EDAG INC., AND                                                                                                                                                                                                                                                                                                                                                                                                                                                                                                                                                                                                                                                                                                                                                                                                                                                                                                                                                                                                                                                                                                                                                                                                                                                                                                                                                                                                                                                                                                                                                                                                                                                                                                                                                                                                                                                                                                                                                                                                                                                                                                                                                                                                                                                                                                                                                                                                                                                                                                                                                                                                                                                                                                     | SCALE: N.T.S             |                                                                   | 4               |
|                                                                                                   |            |                                                                                                                                                                                                                                                                                                                                                                                                                                                                                                                                                                                                                                                                                                                                                                                                                                                                                                                                                                                                                                                                                                                                                                                                                                                                                                                                                                                                                                                                                                                                                                                                                                                                                                                                                                                                                                                                                                                                                                                                                                                                                                                                                                                                                                                                                                                                                                                                                                                                                                                                                                                                                                                                                                                                        | DRAWING NUMBER: 628-3W3- | -224-2N1                                                          | ISSUE           |