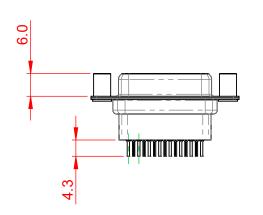

|     | 628 SERIES D-SUB CONNECTOR                                                     |                                                                                                                                                                                                                | SW REFERENCE NO.: 628 ASSEMBLY |                  |       |
|-----|--------------------------------------------------------------------------------|----------------------------------------------------------------------------------------------------------------------------------------------------------------------------------------------------------------|--------------------------------|------------------|-------|
|     |                                                                                |                                                                                                                                                                                                                | DRAWN: C.B                     | DATE: AUG. 01/20 | 018   |
|     |                                                                                |                                                                                                                                                                                                                | CHECKED:                       | DATE:            |       |
|     | EDAG INC<br>TORONTO, ONTARIO<br>CANADA<br>YOUR CONNECTION TO QUALITY & SERVICE | THESE DRAWINGS AND SPECIFICATIONS<br>ARE THE PROPERTY OF EDAC INC.,AND<br>SHALL NOT BE REPRODUCED,OR COPIED<br>OR USED AS THE BASIS FOR THE<br>MANUFACTURE OR SALE OF APPARATUS<br>WITHOUT WRITTEN PERMISSION. | SCALE: 1:1                     | SHEET 1 OF       | 1     |
| YOU |                                                                                |                                                                                                                                                                                                                | DRAWING NUMBER: 628-015-       | 621-078          | ISSUE |
|     |                                                                                |                                                                                                                                                                                                                | PART NUMBER: 628-015-          | 621-078          | 1     |