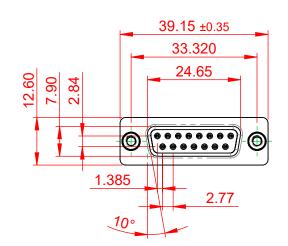

|     | 628 SERIES D-SUB CONNECTOR                                                     |                                                                                                                                                                                                                | SW REFERENCE NO.: 628 ASSEMBLY |                  |       |
|-----|--------------------------------------------------------------------------------|----------------------------------------------------------------------------------------------------------------------------------------------------------------------------------------------------------------|--------------------------------|------------------|-------|
|     |                                                                                |                                                                                                                                                                                                                | DRAWN: C.B                     | DATE: AUG. 01/20 | 018   |
|     |                                                                                |                                                                                                                                                                                                                | CHECKED:                       | DATE:            |       |
|     | EDAG INC<br>TORONTO, ONTARIO<br>CANADA<br>YOUR CONNECTION TO QUALITY & SERVICE | THESE DRAWINGS AND SPECIFICATIONS<br>ARE THE PROPERTY OF EDAC INC.,AND<br>SHALL NOT BE REPRODUCED,OR COPIED<br>OR USED AS THE BASIS FOR THE<br>MANUFACTURE OR SALE OF APPARATUS<br>WITHOUT WRITTEN PERMISSION. | SCALE: 1:1                     | SHEET 1 OF       | 1     |
| YOU |                                                                                |                                                                                                                                                                                                                | DRAWING NUMBER: 628-015-       | 621-078          | ISSUE |
|     |                                                                                |                                                                                                                                                                                                                | PART NUMBER: 628-015-          | 621-078          | 1     |