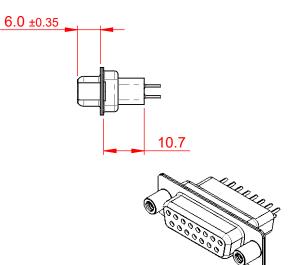

|     | 628 SERIES D-SUB CONNECTOR                                                     |                                                                                                                                                                                                                | SW REFERENCE NO.: 628 ASSEMBLY |                  |       |
|-----|--------------------------------------------------------------------------------|----------------------------------------------------------------------------------------------------------------------------------------------------------------------------------------------------------------|--------------------------------|------------------|-------|
|     |                                                                                |                                                                                                                                                                                                                | DRAWN: C.B                     | DATE: AUG. 01/20 | 018   |
|     |                                                                                |                                                                                                                                                                                                                | CHECKED:                       | DATE:            |       |
|     | EDAG INC<br>TORONTO, ONTARIO<br>CANADA<br>YOUR CONNECTION TO QUALITY & SERVICE | THESE DRAWINGS AND SPECIFICATIONS<br>ARE THE PROPERTY OF EDAC INC.,AND<br>SHALL NOT BE REPRODUCED,OR COPIED<br>OR USED AS THE BASIS FOR THE<br>MANUFACTURE OR SALE OF APPARATUS<br>WITHOUT WRITTEN PERMISSION. | SCALE: 1:1                     | SHEET 1 OF       | 1     |
| YOU |                                                                                |                                                                                                                                                                                                                | DRAWING NUMBER: 628-015-       | 621-078          | ISSUE |
|     |                                                                                |                                                                                                                                                                                                                | PART NUMBER: 628-015-          | 621-078          | 1     |