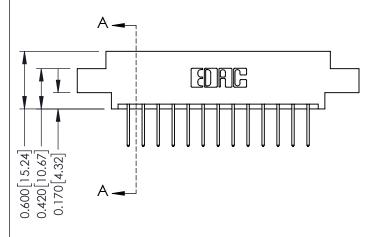

ISSUE NUMBER

ORIGINAL

1

| 337 / 387 Series Card Edge Connector<br>Contact Bend Detail |                                                                                                                                                                 | ACAD REFERENCE NO. | 337 ENG MASTER   |               |
|-------------------------------------------------------------|-----------------------------------------------------------------------------------------------------------------------------------------------------------------|--------------------|------------------|---------------|
|                                                             |                                                                                                                                                                 | DRAWN: J.LEE       | DATE: OCT. 06/09 |               |
|                                                             |                                                                                                                                                                 | CHECKED:           | DATE:            |               |
| TORONTO, ONTARIO SHALL NOT BE OR USED AS MANUFACTURE        | THESE DRAWINGS AND SPECIFICATIONS ARE THE PROPERTY OF EDAC INCAND                                                                                               | SCALE: NTS         | SHEET            | 2 <b>OF</b> 3 |
|                                                             | ARE THE PROPERTY OF EDAC INC., AND SHALL NOT BE REPRODUCED, OR COPIED OR USED AS THE BASIS FOR THE MANUFACTURE OR SALE OF APPARATUS WITHOUT WRITTEN PERMISSION. | DRAWING NUMBER     |                  | ISSUE         |
|                                                             |                                                                                                                                                                 | 337 Assembly       |                  | 1             |