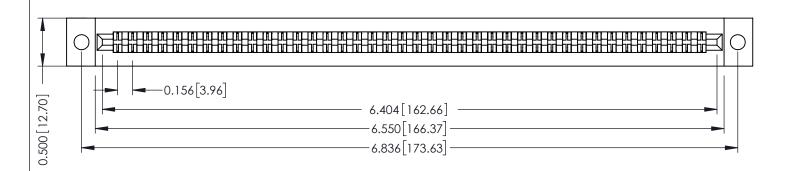

**Mounting Option** .128 (3.25) Dia. Mounting Holes **Contact Detail** 

Extender Board Bend (Code 420 Contacts) .156 [3.96] Contact Spacing x .200 [5.08] Row Spacing

THIS IS A C.A.D. GENERATED DRAWING DO NOT MAKE MANUAL REVISIONS TO MASTER.

307 / 357 Card Edge Connector Part Number: 357-080-456-202

**EDAC INC** TORONTO, ONTARIO CANADA

THESE DRAWINGS AND SPECIFICATIONS ARE THE PROPERTY OF EDAC INC., AND SHALL NOT BE REPRODUCED, OR COPIED OR USED AS THE BASIS FOR THE MANUFACTURE OR SALE OF APPARATUS WITHOUT WRITTEN PERMISSION.

| ACAD REFERENCE NO. | 307 ENG MASTER   |
|--------------------|------------------|
| DRAWN: J.LEE       | DATE: AUG. 11/09 |
| CHECKED:           | DATE:            |
| SCALE: NTS         | SHEET 1 OF 3     |
| DRAWING NUMBER     | ISSUE            |