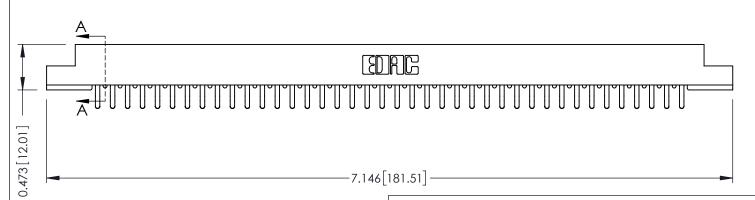

ORIGINAL

**SECTION A-A** 

.095 [2.41] Point of Contact (FROM BTM OF SLOT) Card Slot Accepts .054 [1.37] to .070 [1.78] Thick P.C. Board

**See Accompanying Pages for:** 

- **Contact Bend Details**
- **Mounting Options**

307 / 357 Card Edge Connector Part Number: 357-080-456-202

**EDAC INC** TORONTO, ONTARIO CANADA

THESE DRAWINGS AND SPECIFICATIONS ARE THE PROPERTY OF EDAC INC., AND SHALL NOT BE REPRODUCED, OR COPIED OR USED AS THE BASIS FOR THE MANUFACTURE OR SALE OF APPARATUS WITHOUT WRITTEN PERMISSION.

| ACAD REFERENCE NO. | 307 ENG MASTER   |
|--------------------|------------------|
| DRAWN: J.LEE       | DATE: AUG. 11/09 |
| CHECKED:           | DATE:            |
| SCALE: NTS         | SHEET 1 OF 3     |
| DRAWING NUMBER     | ISSUE            |