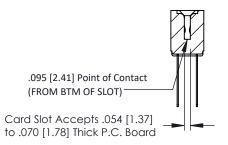

## SECTION A-A

307 ENG MASTER

DATE: AUG. 11/09

SHEET 1 OF 3

| 307 / 357 Card Edge Connector<br>Part Number: 357-016-542-212 |                                                                                                                                                                                                 | ACAD REFERENCE NO |             |
|---------------------------------------------------------------|-------------------------------------------------------------------------------------------------------------------------------------------------------------------------------------------------|-------------------|-------------|
|                                                               |                                                                                                                                                                                                 | DRAWN:            | J.LEE       |
|                                                               |                                                                                                                                                                                                 | CHECKED:          |             |
|                                                               | THESE DRAWINGS AND SPECIFICATIONS ARE THE PROPERTY OF EDAC INC.,AND SHALL NOT BE REPRODUCED,OR COPIED OR USED AS THE BASIS FOR THE MANUFACTURE OR SALE OF APPARATUS WITHOUT WRITTEN PERMISSION. | SCALE:            | NTS         |
|                                                               |                                                                                                                                                                                                 | DRAWING           | NUMBER      |
|                                                               |                                                                                                                                                                                                 | 3                 | 07 Assembly |