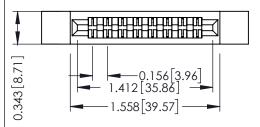

Mounting Option Contact Detail

.128 (3.25) Dia. Side Mounting Holes Wire Wrap .046x.013(1.17x0.33) - Tail LG=.520(13.21) .156 [3.96] Contact Spacing x .200 [5.08] Row Spacing

THIS IS A C.A.D. GENERATED DRAWING DO NOT MAKE MANUAL REVISIONS TO MAS