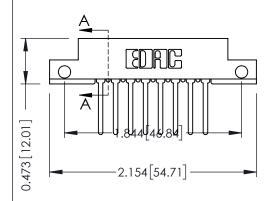

## SECTION A-A

307 ENG MASTER

DATE: AUG. 11/09

SHEET 1 OF 3

| 307 / 357 Card Edge Connector<br>Part Number: 357-016-542-212 |                                                                                                                                                                                                 | ACAD REFERENCE NO |             |
|---------------------------------------------------------------|-------------------------------------------------------------------------------------------------------------------------------------------------------------------------------------------------|-------------------|-------------|
|                                                               |                                                                                                                                                                                                 | DRAWN:            | J.LEE       |
|                                                               |                                                                                                                                                                                                 | CHECKED:          |             |
|                                                               | THESE DRAWINGS AND SPECIFICATIONS ARE THE PROPERTY OF EDAC INC.,AND SHALL NOT BE REPRODUCED,OR COPIED OR USED AS THE BASIS FOR THE MANUFACTURE OR SALE OF APPARATUS WITHOUT WRITTEN PERMISSION. | SCALE:            | NTS         |
|                                                               |                                                                                                                                                                                                 | DRAWING           | NUMBER      |
|                                                               |                                                                                                                                                                                                 | 3                 | 07 Assembly |