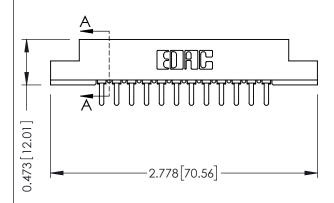

## SECTION A-A

.175 [4.45] Point of Contact (FROM BTM OF SLOT)

Card Slot Accepts .054 [1.37] to .070 [1.78] Thick P.C. Board

| 307 / 357 Card Edge Connector |  |
|-------------------------------|--|
| Part Number: 357-012-521-102  |  |