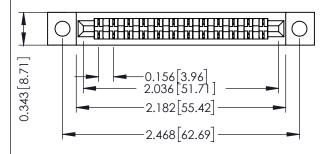

**Mounting Option** .128 (3.25) Dia. Mounting Holes **Contact Detail** 

PC Tail .046x.014(1.17x0.36) - Tail LG=.213(5.41) .156 [3.96] Contact Spacing x .200 [5.08] Row Spacing