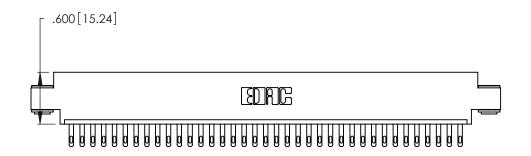

<u>Contact Dimensions:</u>
500-Wire Hole .050x.025 (1.27x0.64) - Tail LG. =.260 (6.60)
.125 (3.18) Contact Spacing x .250 (6.35) Row Spacing

.370 [9.4]

-5.170[131.32] 4.910 [124.71] 4.750 [120.65]

THIS IS A C.A.D. GENERATED DRAWING DO NOT MAKE MANUAL REVISIONS TO MASTER.

Card Slot Accepts .054 [1.37] to .070 [1.78] Thick P.C. Board .330 [8.38] Card Slot .160 [4.07] Point of Contact

INSULATOR MATERIAL: THERMOPLASTIC POLYESTER, UL 94V-0 CONTACT MATERIAL; COPPER, NICKEL, TIN ALLOY CA-725

CONTACT PLATING: GOLD ON THE MATING AREA, TIN-LEAD ON THE CONTACT TAILS, NICKEL UNDERPLATE

346/396 SERIES CARD EDGE CONNECTOR PART NUMBER: 346-037-500-603

YOUR CONNECTION TO QUALITY & SERVICE

**EDAC INC** TORONTO, ONTARIO CANADA