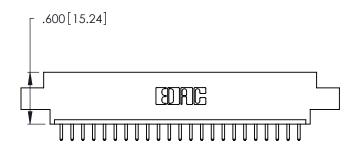

<u>Contact Dimensions:</u>
520-P.C. Tail .030x.018 (0.76x0.46) - Tail LG. = .175 (4.45) .125 (3.18) Contact Spacing x .250 (6.35) Row Spacing

.370 [9.4]

THIS IS A C.A.D. GENERATED DRAWING DO NOT MAKE MANUAL REVISIONS TO MASTER.

Card Slot Accepts .054 [1.37] to .070 [1.78] Thick P.C. Board .330 [8.38] Card Slot .160 [4.07] Point of Contact

INSULATOR MATERIAL: THERMOPLASTIC POLYESTER, UL 94V-0 CONTACT MATERIAL; COPPER, NICKEL, TIN ALLOY CA-725

CONTACT PLATING: GOLD ON THE MATING AREA, TIN-LEAD ON THE CONTACT TAILS, NICKEL UNDERPLATE

346/396 SERIES CARD EDGE CONNECTOR PART NUMBER: 346-023-520-604

YOUR CONNECTION TO QUALITY & SERVICE

**EDAC INC** TORONTO, ONTARIO CANADA