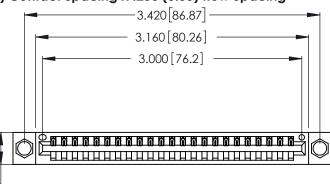

<u>Contact Dimensions:</u>
520-P.C. Tail .030x.018 (0.76x0.46) - Tail LG. = .175 (4.45) .125 (3.18) Contact Spacing x .250 (6.35) Row Spacing

.370 [9.4]

THIS IS A C.A.D. GENERATED DRAWING DO NOT MAKE MANUAL REVISIONS TO MASTER.

Card Slot Accepts .054 [1.37] to .070 [1.78] Thick P.C. Board .330 [8.38] Card Slot .160 [4.07] Point of Contact

INSULATOR MATERIAL: THERMOPLASTIC POLYESTER, UL 94V-0 CONTACT MATERIAL; COPPER, NICKEL, TIN ALLOY CA-725

CONTACT PLATING: GOLD ON THE MATING AREA, TIN-LEAD ON THE CONTACT TAILS, NICKEL UNDERPLATE

346/396 SERIES CARD EDGE CONNECTOR PART NUMBER: 346-023-520-604

YOUR CONNECTION TO QUALITY & SERVICE

**EDAC INC** TORONTO, ONTARIO CANADA