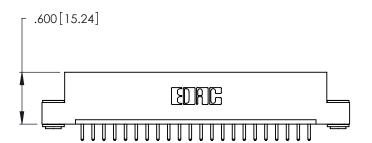

<u>Contact Dimensions:</u>
520-P.C. Tail .030x.018 (0.76x0.46) - Tail LG. = .175 (4.45) .125 (3.18) Contact Spacing x .250 (6.35) Row Spacing

.370 [9.4]

THIS IS A C.A.D. GENERATED DRAWING DO NOT MAKE MANUAL REVISIONS TO MASTER.

ISSUE NUMBER ORIGINAL 1

346/396 SERIES CARD EDGE CONNECTOR PART NUMBER: 346-022-520-103

YOUR CONNECTION TO QUALITY & SERVICE

**EDAC INC** TORONTO, ONTARIO CANADA

THESE DRAWINGS AND SPECIFICATIONS ARE THE PROPERTY OF EDAC INC.,AND SHALL NOT BE REPRODUCED, OR COPIED OR USED AS THE BASIS FOR THE MANUFACTURE OR SALE OF APPARATUS WITHOUT WRITTEN PERMISSION.

ACAD REFERENCE NO. 346-ENG-MASTER DRAWN: J.LEE DATE: APR. 22/09 CHECKED: DATE: SCALE: OF 2 N.T.S SHEET 1 DRAWING NUMBER **ISSUE** 346-ENG-MASTER

INSULATOR MATERIAL: THERMOPLASTIC POLYESTER, UL 94V-0 CONTACT MATERIAL; COPPER, NICKEL, TIN ALLOY CA-725