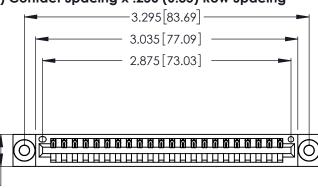

<u>Contact Dimensions:</u>
520-P.C. Tail .030x.018 (0.76x0.46) - Tail LG. = .175 (4.45) .125 (3.18) Contact Spacing x .250 (6.35) Row Spacing

.370 [9.4]

THIS IS A C.A.D. GENERATED DRAWING DO NOT MAKE MANUAL REVISIONS TO MASTER.

ISSUE NUMBER ORIGINAL 1

346/396 SERIES CARD EDGE CONNECTOR PART NUMBER: 346-022-520-103

YOUR CONNECTION TO QUALITY & SERVICE

**EDAC INC** TORONTO, ONTARIO CANADA

THESE DRAWINGS AND SPECIFICATIONS ARE THE PROPERTY OF EDAC INC.,AND SHALL NOT BE REPRODUCED, OR COPIED OR USED AS THE BASIS FOR THE MANUFACTURE OR SALE OF APPARATUS WITHOUT WRITTEN PERMISSION.

ACAD REFERENCE NO. 346-ENG-MASTER DRAWN: J.LEE DATE: APR. 22/09 CHECKED: DATE: SCALE: OF 2 N.T.S SHEET 1 DRAWING NUMBER **ISSUE** 346-ENG-MASTER

INSULATOR MATERIAL: THERMOPLASTIC POLYESTER, UL 94V-0 CONTACT MATERIAL; COPPER, NICKEL, TIN ALLOY CA-725