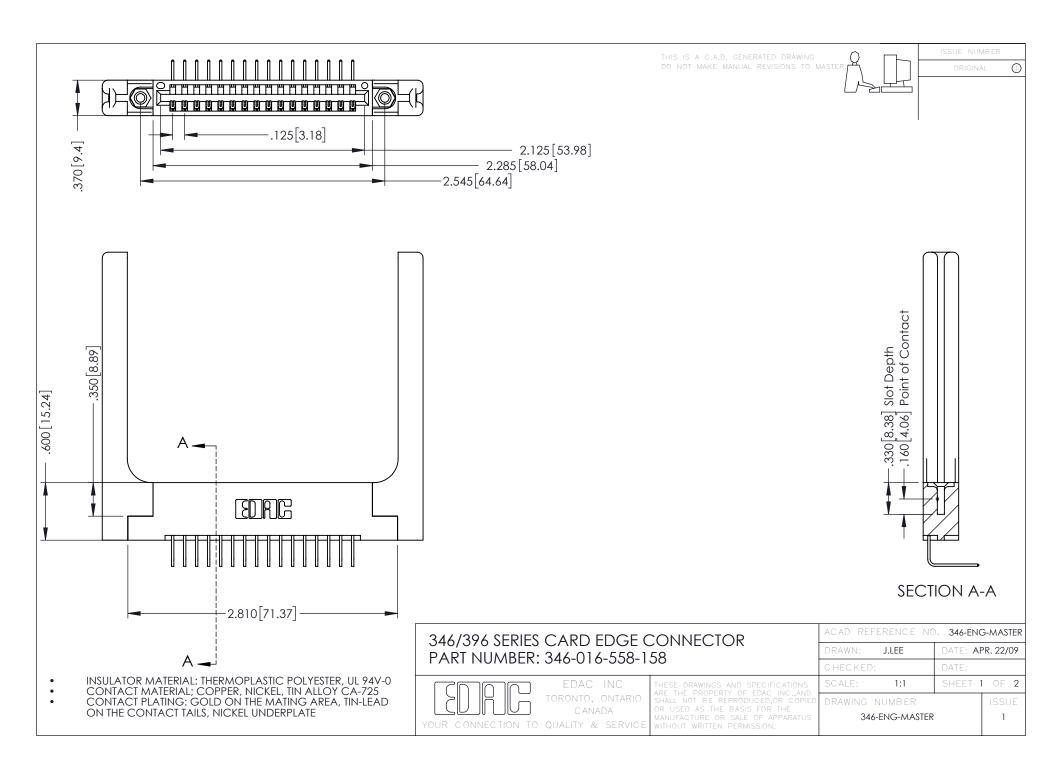

**Contact Code 555** 

**Contact Code 556** 

INSULATOR MATERIAL: THERMOPLASTIC POLYESTER, UL 94V-0 CONTACT MATERIAL; COPPER, NICKEL, TIN ALLOY CA-725

CONTACT PLATING: GOLD ON THE MATING AREA, TIN-LEAD ON THE CONTACT TAILS, NICKEL UNDERPLATE

## 346/396 SERIES CARD EDGE CONNECTOR CONTACT CODE 555,556,558,559,560 DIMENSIONS

YOUR CONNECTION TO QUALITY & SERVICE

|   | ACAD REFERENCE NO. 346-ENG-MASTER |                  |
|---|-----------------------------------|------------------|
|   | DRAWN: J.LEE                      | DATE: APR. 22/09 |
|   | CHECKED:                          | DATE:            |
|   | SCALE: 1:1                        | SHEET 2 OF 2     |
| D | DRAWING NUMBER                    | ISSUE            |