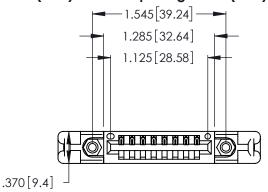

Contact Dimensions: 521-P.C. Tail .025 Sq. (0.64 Sq.) - Tail LG. =.150 (3.81) .125 (3.18) Contact Spacing x .250 (6.35) Row Spacing

- INSULATOR MATERIAL: THERMOPLASTIC POLYESTER, UL 94V-0 CONTACT MATERIAL; COPPER, NICKEL, TIN\_ALLOY CA-725
- CONTACT PLATING: GOLD ON THE MATING AREA, TIN-LEAD ON THE CONTACT TAILS, NICKEL UNDERPLATE

THIS IS A C.A.D. GENERATED DRAWING DO NOT MAKE MANUAL REVISIONS TO MASTER.

ISSUE NUMBER

ORIGINAL

1

346/396 SERIES CARD EDGE CONNECTOR PART NUMBER: 346-008-521-158

**EDAC INC** TORONTO, ONTARIO CANADA

THESE DRAWINGS AND SPECIFICATIONS ARE THE PROPERTY OF EDAC INC., AND SHALL NOT BE REPRODUCED, OR COPIED OR USED AS THE BASIS FOR THE MANUFACTURE OR SALE OF APPARATUS WITHOUT WRITTEN PERMISSION.