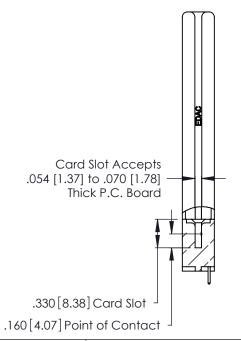

Contact Dimensions: 521-P.C. Tail .025 Sq. (0.64 Sq.) - Tail LG. =.150 (3.81) .125 (3.18) Contact Spacing x .250 (6.35) Row Spacing

- INSULATOR MATERIAL: THERMOPLASTIC POLYESTER, UL 94V-0 CONTACT MATERIAL; COPPER, NICKEL, TIN\_ALLOY CA-725
- CONTACT PLATING: GOLD ON THE MATING AREA, TIN-LEAD ON THE CONTACT TAILS, NICKEL UNDERPLATE