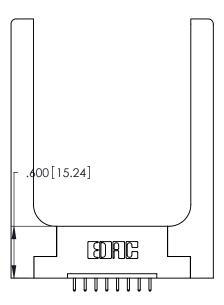

THIS IS A C.A.D. GENERATED DRAWING DO NOT MAKE MANUAL REVISIONS TO MASTER.

ISSUE NUMBER

ORIGINAL

1

**Contact Code 555** 

Contact Code 556

**Contact Code 558** 

**Contact Code 559** 

**Contact Code 560** 

INSULATOR MATERIAL: THERMOPLASTIC POLYESTER, UL 94V-0 CONTACT MATERIAL; COPPER, NICKEL, TIN ALLOY CA-725 CONTACT PLATING: GOLD ON THE MATING AREA, TIN-LEAD

ON THE CONTACT TAILS, NICKEL UNDERPLATE

346/396 SERIES CARD EDGE CONNECTOR CONTACT CODE 555,556,558,559,560 DIMENSIONS

YOUR CONNECTION TO QUALITY & SERVICE

**EDAC INC** TORONTO, ONTARIO CANADA

THESE DRAWINGS AND SPECIFICATIONS ARE THE PROPERTY OF EDAC INC.,AND SHALL NOT BE REPRODUCED, OR COPIED OR USED AS THE BASIS FOR THE MANUFACTURE OR SALE OF APPARATUS WITHOUT WRITTEN PERMISSION.