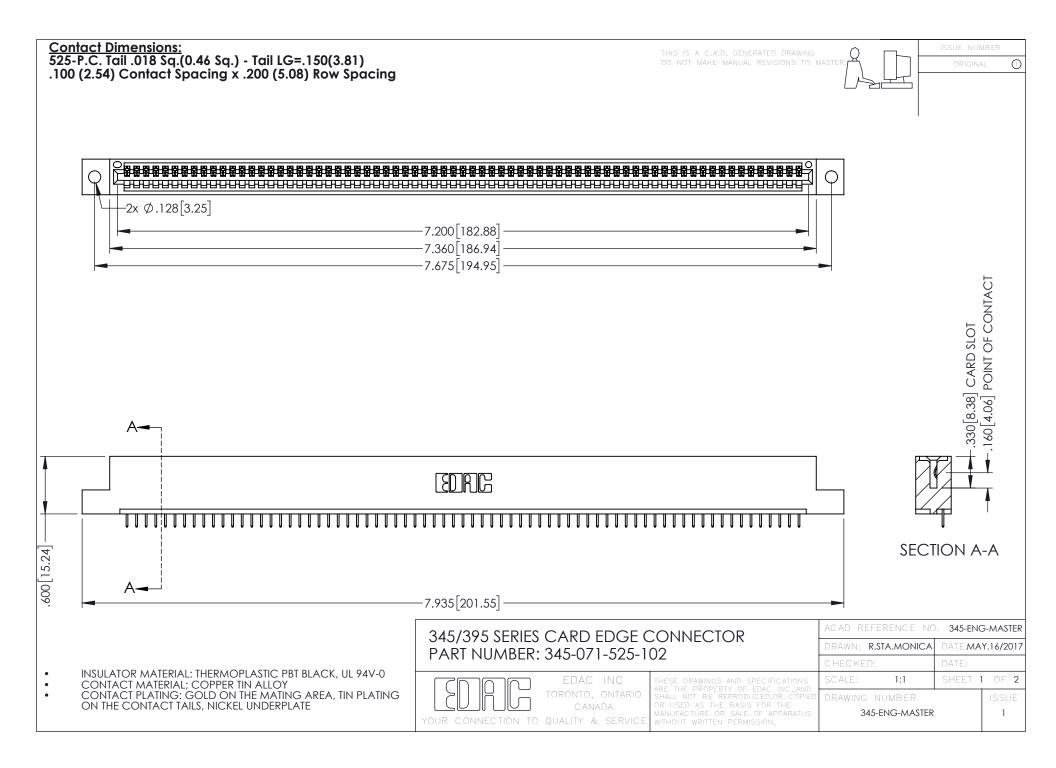

## 345/395 SERIES CARD EDGE CONNECTOR CONTACT CODE 555,556,558,559,560 DIMENSIONS

YOUR CONNECTION TO QUALITY & SERVICE

|    | ACAD REFERENCE NO. 345-ENG-MASTER |                  |
|----|-----------------------------------|------------------|
| 3  | DRAWN: R.STA.MONICA               | DATE:MAY.16/2017 |
|    | CHECKED:                          | DATE:            |
| ,  | SCALE: 1:1                        | SHEET 2 OF 2     |
| ΞD | DRAWING NUMBER                    | ISSUE            |