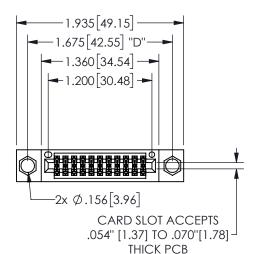

## 345/395 SERIES CARD EDGE CONNECTOR PART NUMBER: 345-022-556-504

YOUR CONNECTION TO QUALITY & SERVICE

**EDAC INC** TORONTO, ONTARIO CANADA

THESE DRAWINGS AND SPECIFICATIONS ARE THE PROPERTY OF EDAC INC.,AND SHALL NOT BE REPRODUCED, OR COPIED OR USED AS THE BASIS FOR THE MANUFACTURE OR SALE OF APPARATUS WITHOUT WRITTEN PERMISSION.

|                     |               |                  | , , , , , |
|---------------------|---------------|------------------|-----------|
| ACAD REFERENCE NO.  |               | 345-ENG-MASTER   |           |
| DRAWN: R.STA.MONICA |               | DATE:MAY.16/2017 |           |
| CHECKED:            |               | DATE:            |           |
| SCALE:              | NTS           | SHEET            | OF 2      |
| DRAWING             | NUMBER        |                  | ISSUE     |
| 3                   | 45-ENG-MASTER |                  | 1         |