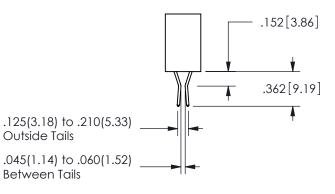

## <u>Contact Dimensions:</u> 556-Extender Board Bend (Code 520 Contacts) See Sheet 2 for Contact Code 555, 556, 558, 559, 560 **Dimensions**

.160 4.06 .330[8.38] POINT OF CARD SLOT CONTACT