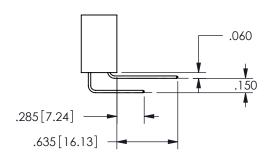

## <u>Contact Dimensions:</u> 556-Extender Board Bend (Code 520 Contacts) See Sheet 2 for Contact Code 555, 556, 558, 559, 560 **Dimensions**

.160 4.06 .330[8.38] POINT OF CARD SLOT CONTACT