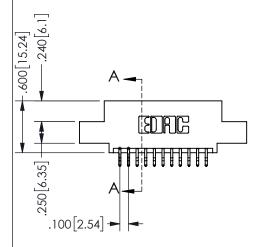

## 345/395 SERIES CARD EDGE CONNECTOR PART NUMBER: 345-022-556-504

YOUR CONNECTION TO QUALITY & SERVICE

**EDAC INC** TORONTO, ONTARIO CANADA

THESE DRAWINGS AND SPECIFICATIONS ARE THE PROPERTY OF EDAC INC.,AND SHALL NOT BE REPRODUCED, OR COPIED OR USED AS THE BASIS FOR THE MANUFACTURE OR SALE OF APPARATUS WITHOUT WRITTEN PERMISSION.

|                     |               |                  | , , , , , |
|---------------------|---------------|------------------|-----------|
| ACAD REFERENCE NO.  |               | 345-ENG-MASTER   |           |
| DRAWN: R.STA.MONICA |               | DATE:MAY.16/2017 |           |
| CHECKED:            |               | DATE:            |           |
| SCALE:              | NTS           | SHEET            | OF 2      |
| DRAWING             | NUMBER        |                  | ISSUE     |
| 3                   | 45-ENG-MASTER |                  | 1         |