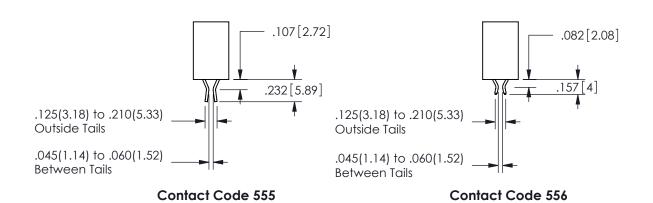

## 345/395 SERIES CARD EDGE CONNECTOR CONTACT CODE 555,556,558,559,560 DIMENSIONS

YOUR CONNECTION TO QUALITY & SERVICE

**EDAC INC** TORONTO, ONTARIO CANADA

THESE DRAWINGS AND SPECIFICATIONS ARE THE PROPERTY OF EDAC INC.,AND SHALL NOT BE REPRODUCED, OR COPIED OR USED AS THE BASIS FOR THE MANUFACTURE OR SALE OF APPARATUS WITHOUT WRITTEN PERMISSION.

|  | ACAD REFERENCE NO.  | 345-ENG-MASTER   |  |  |
|--|---------------------|------------------|--|--|
|  | DRAWN: R.STA.MONICA | DATE:MAY.16/2017 |  |  |
|  | CHECKED:            | DATE:            |  |  |
|  | SCALE: 1:1          | SHEET 2 OF 2     |  |  |
|  | DRAWING NUMBER      | ISSUE            |  |  |
|  | 345-ENG-MASTER      | 1                |  |  |