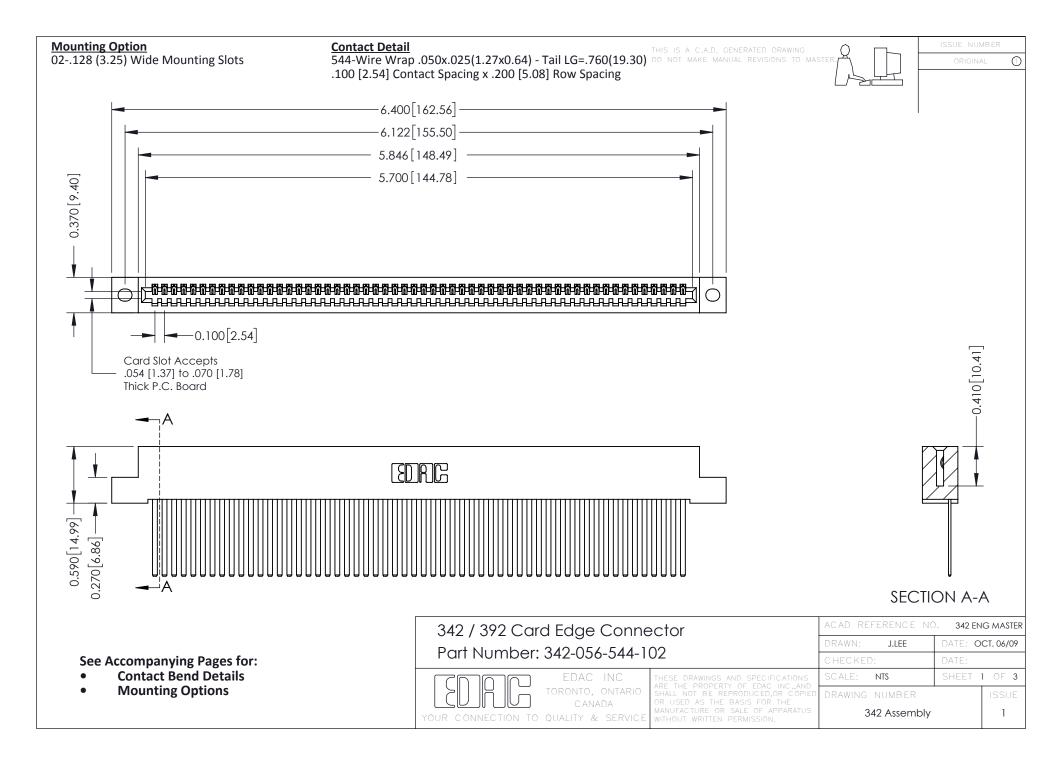

THIS IS A C.A.D. GENERATED DRAWING DO NOT MAKE MANUAL REVISIONS TO MASTER. ISSUE NUMBER

ORIGINAL

1



| 342 / 392 Series Card Edge Connector<br>Contact Bend Detail |                                                                                                                                                                                                  | ACAD REFERENCE NO. 342 ENG MASTER |             |                  |        |
|-------------------------------------------------------------|--------------------------------------------------------------------------------------------------------------------------------------------------------------------------------------------------|-----------------------------------|-------------|------------------|--------|
|