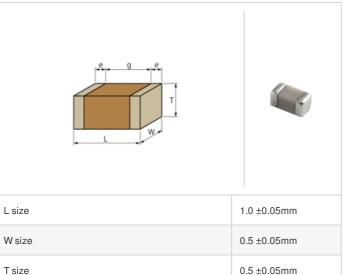

## **Specifications**

Size code in inch(mm)

External terminal width e

Distance between external terminals g

| Capacitance                                      | 6.8pF ±0.1pF |
|--------------------------------------------------|--------------|
| Rated voltage                                    | 50Vdc        |
| Temperature characteristics (complied standard)  | C0G(EIA)     |
| Temperature coefficient                          | 0±30ppm/°C   |
| Temperature range of temperature characteristics | 25 to 125°C  |
| Operating temperature range                      | -55 to 125°C |