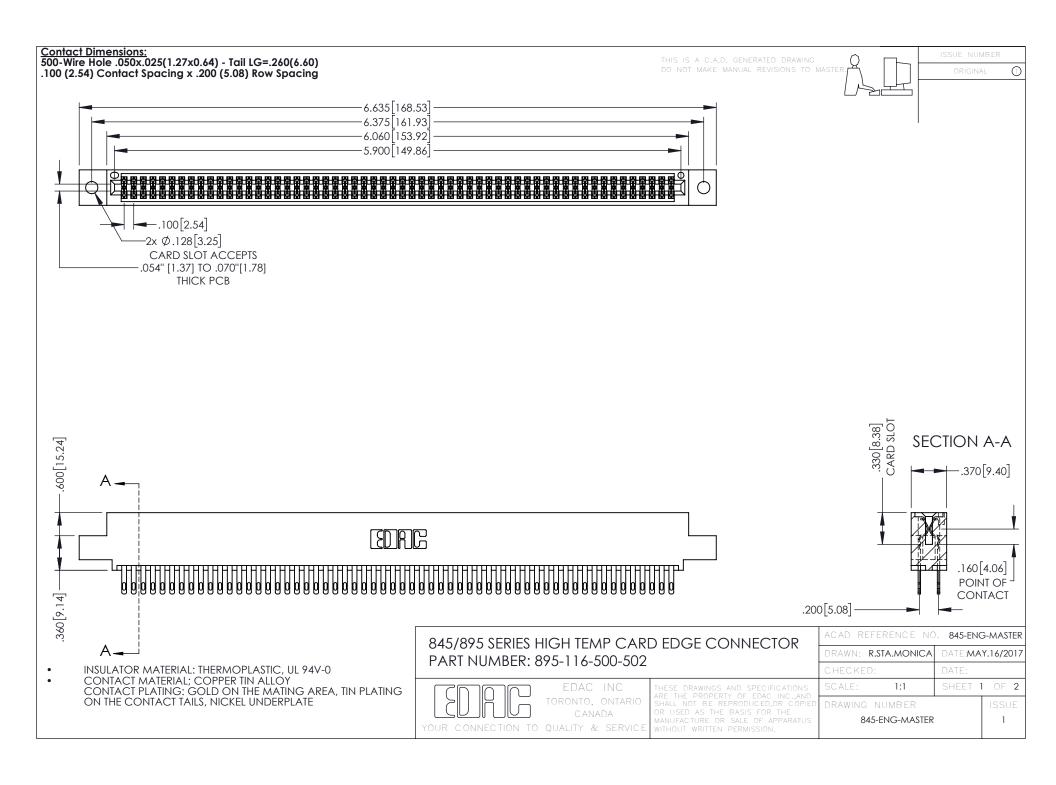

**Contact Code 558** Contact Code 559 Contact Code 560

- INSULATOR MATERIAL: THERMOPLASTIC POLYESTER, UL 94V-0 DAP MATERIAL AVAILABLE UPON REQUEST
- CONTACT MATERIAL; COPPER ALLOY

CONTACT PLATING: GOLD ON THE MATING AREA, TIN PLATING ON THE CONTACT TAILS, NICKEL UNDERPLATE

## 845/895 SERIES HIGH TEMP CARD EDGE CONNECTOR CONTACT CODE 555,556,558,559,560 DIMENSIONS

YOUR CONNECTION TO QUALITY & SERVICE

|   | ACAD REFERENCE NO. 845-ENG-MASTER |                  |
|---|-----------------------------------|------------------|
|   | DRAWN: R.STA.MONICA               | DATE:MAY.16/2017 |
|   | CHECKED:                          | DATE:            |
|   | SCALE: 1:1                        | SHEET 2 OF 2     |
| D | DRAWING NUMBER                    | ISSUE            |

845-ENG-MASTER