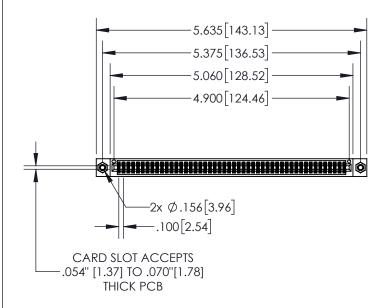

**Contact Dimensions:** 

520-P.C. Tail .030x.018(0.76x0.46) - Tail LG=.175(4.45) .100 (2.54) Contact Spacing x .200 (5.08) Row Spacing

- ACAD REFERENCE NO. 845-ENG-MASTER 845/895 SERIES HIGH TEMP CARD EDGE CONNECTOR
- INSULATOR MATERIAL: THERMOPLASTIC, UL 94V-0
  - CONTACT MATERIAL; COPPER TIN ALLOY
    CONTACT PLATING: GOLD ON THE MATING AREA, TIN PLATING
    ON THE CONTACT TAILS, NICKEL UNDERPLATE

| .330[8.38]<br>CARD \$LOT |  |  |  |  |  |
|--------------------------|--|--|--|--|--|
| .370[9.40]               |  |  |  |  |  |
| SECTION A-A              |  |  |  |  |  |
|                          |  |  |  |  |  |
| .160[4.06]<br>POINT OF   |  |  |  |  |  |
| CONTACT                  |  |  |  |  |  |
| .200[5.08]               |  |  |  |  |  |