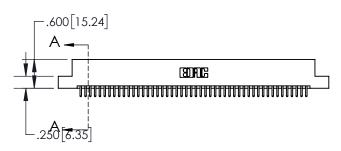

| .330[8.38]<br>CARD \$LOT |  |  |  |  |  |
|--------------------------|--|--|--|--|--|
| .370[9.40]               |  |  |  |  |  |
| SECTION A-A              |  |  |  |  |  |
|                          |  |  |  |  |  |
| .160[4.06]<br>POINT OF   |  |  |  |  |  |
| CONTACT                  |  |  |  |  |  |
| .200[5.08]               |  |  |  |  |  |