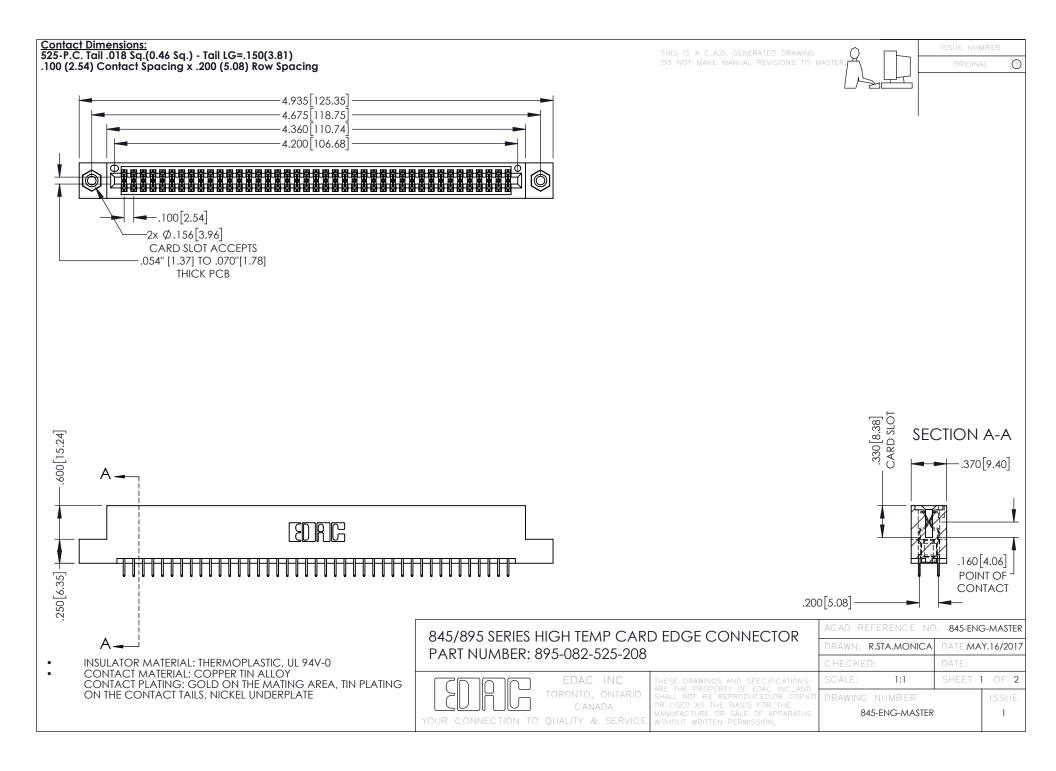

- INSULATOR MATERIAL: THERMOPLASTIC POLYESTER, UL 94V-0 DAP MATERIAL AVAILABLE UPON REQUEST
- CONTACT MATERIAL; COPPER ALLOY

**Contact Code 558** 

CONTACT PLATING: GOLD ON THE MATING AREA, TIN PLATING ON THE CONTACT TAILS, NICKEL UNDERPLATE

## 845/895 SERIES HIGH TEMP CARD EDGE CONNECTOR CONTACT CODE 555,556,558,559,560 DIMENSIONS

YOUR CONNECTION TO QUALITY & SERVICE

Contact Code 559

|   | ACAD REFERENCE NO   | . 845-ENG-MASTER |
|---|---------------------|------------------|
|   | DRAWN: R.STA.MONICA | DATE:MAY.16/2017 |
|   | CHECKED:            | DATE:            |
|   | SCALE: 1:1          | SHEET 2 OF 2     |
| D | DRAWING NUMBER      | ISSUE            |

Contact Code 560

845-ENG-MASTER