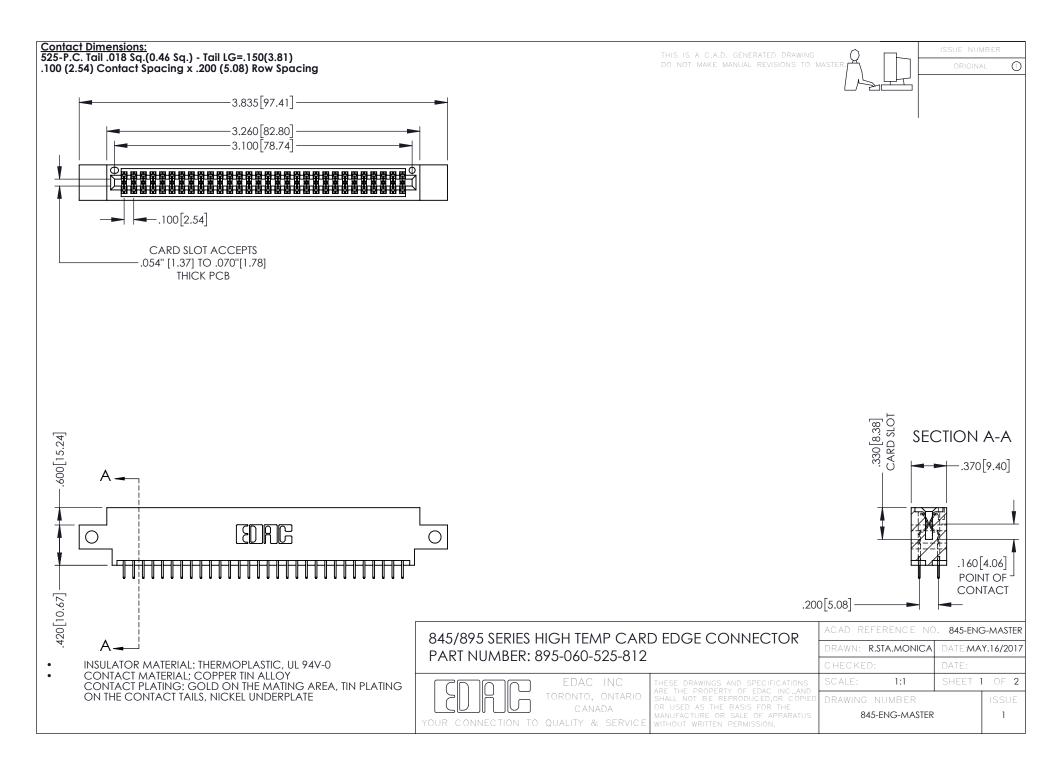

- INSULATOR MATERIAL: THERMOPLASTIC POLYESTER, UL 94V-0 DAP MATERIAL AVAILABLE UPON REQUEST
- CONTACT MATERIAL; COPPER ALLOY

**Contact Code 558** 

CONTACT PLATING: GOLD ON THE MATING AREA, TIN PLATING ON THE CONTACT TAILS, NICKEL UNDERPLATE

## 845/895 SERIES HIGH TEMP CARD EDGE CONNECTOR CONTACT CODE 555,556,558,559,560 DIMENSIONS

YOUR CONNECTION TO QUALITY & SERVICE

Contact Code 559

|   | ACAD REFERENCE NO   | . 845-ENG-MASTER |
|---|---------------------|------------------|
|   | DRAWN: R.STA.MONICA | DATE:MAY.16/2017 |
|   | CHECKED:            | DATE:            |
|   | SCALE: 1:1          | SHEET 2 OF 2     |
| D | DRAWING NUMBER      | ISSUE            |

Contact Code 560

845-ENG-MASTER