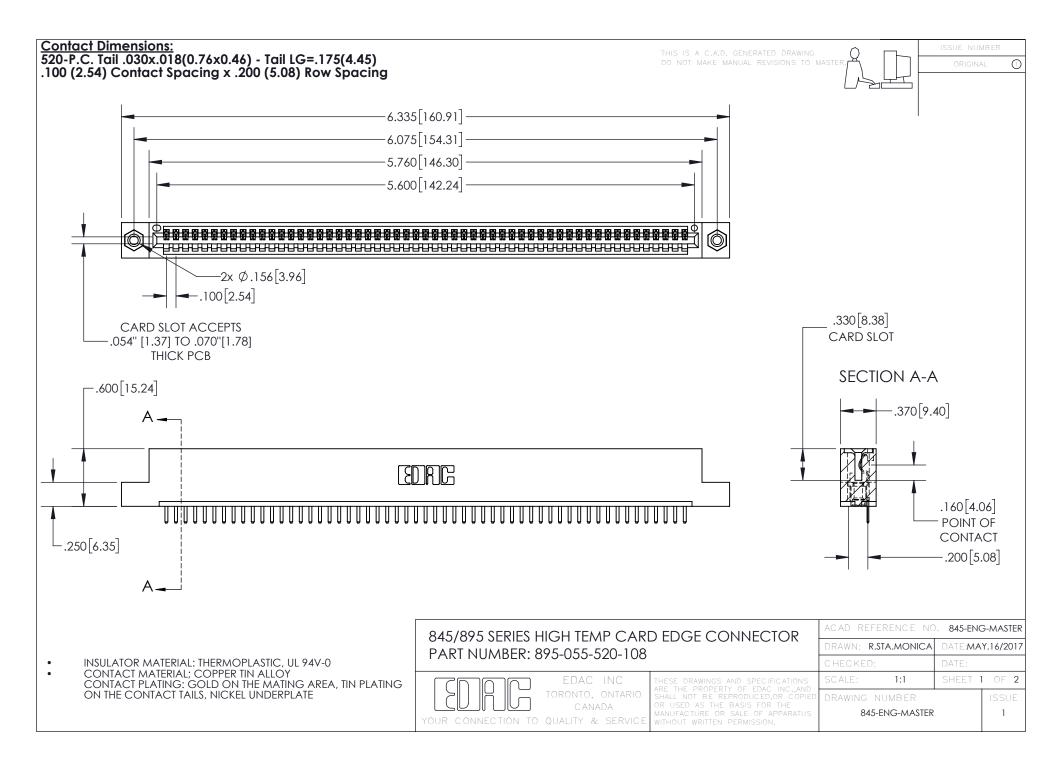

INSULATOR MATERIAL: THERMOPLASTIC POLYESTER, UL 94V-0 DAP MATERIAL AVAILABLE UPON REQUEST

**Contact Code 558** 

CONTACT MATERIAL; COPPER ALLOY CONTACT PLATING: GOLD ON THE MATING AREA, TIN PLATING ON THE CONTACT TAILS, NICKEL UNDERPLATE

## 845/895 SERIES HIGH TEMP CARD EDGE CONNECTOR CONTACT CODE 555,556,558,559,560 DIMENSIONS

YOUR CONNECTION TO QUALITY & SERVICE

Contact Code 559

|   | ACAD REFERENCE NO. 845-ENG-MASTER |                  |  |
|---|-----------------------------------|------------------|--|
|   | DRAWN: R.STA.MONICA               | DATE:MAY.16/2017 |  |
|   | CHECKED:                          | DATE:            |  |
|   | SCALE: 1:1                        | SHEET 2 OF 2     |  |
| D | DRAWING NUMBER                    | ISSUE            |  |

Contact Code 560

845-ENG-MASTER