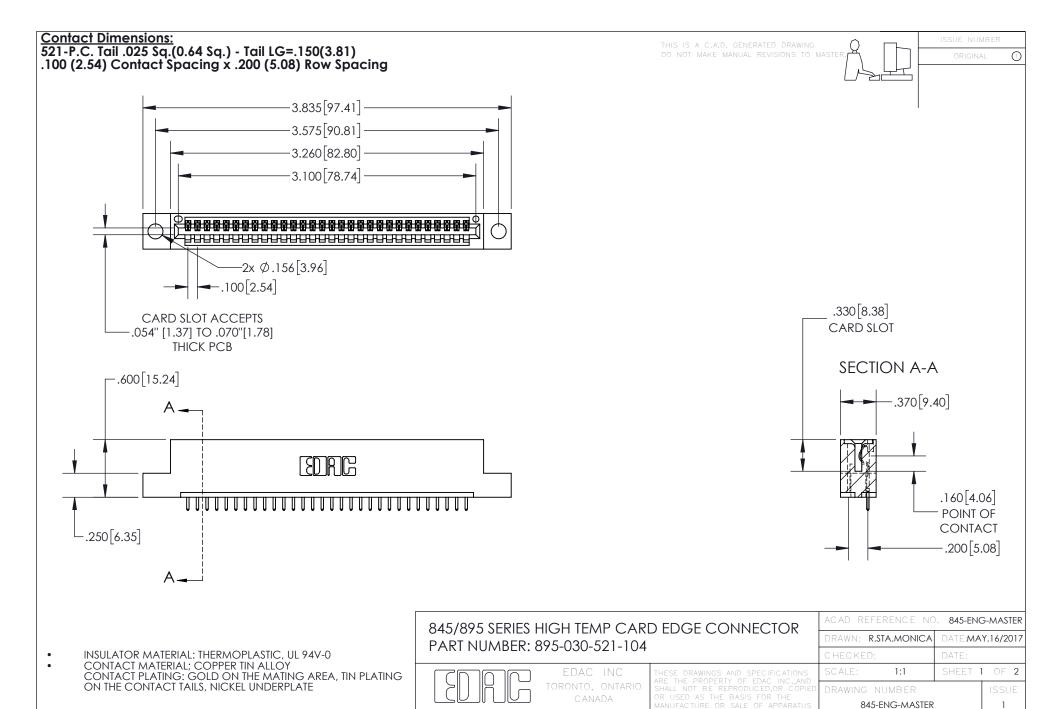

YOUR CONNECTION TO QUALITY & SERVICE







INSULATOR MATERIAL: THERMOPLASTIC POLYESTER, UL 94V-0 DAP MATERIAL AVAILABLE UPON REQUEST

**Contact Code 558** 

CONTACT MATERIAL; COPPER ALLOY CONTACT PLATING: GOLD ON THE MATING AREA, TIN PLATING ON THE CONTACT TAILS, NICKEL UNDERPLATE

## 845/895 SERIES HIGH TEMP CARD EDGE CONNECTOR CONTACT CODE 555,556,558,559,560 DIMENSIONS

YOUR CONNECTION TO QUALITY & SERVICE

Contact Code 559

|   | ACAD REFERENCE NO. 845-ENG-MASTER |                  |  |
|---|-----------------------------------|------------------|--|
|   | DRAWN: R.STA.MONICA               | DATE:MAY.16/2017 |  |
|   | CHECKED:                          | DATE:            |  |
|   | SCALE: 1:1                        | SHEET 2 OF 2     |  |
| D | DRAWING NUMBER                    | ISS