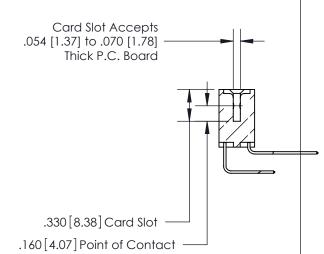

<u>Contact Dimensions:</u>
558-90 Degree Bend (Code 541 Contacts)
See Sheet 2 for Contact Code 555, 556, 558, 559, 560 Dimensions

THIS IS A C.A.D. GENERATED DRAWING DO NOT MAKE MANUAL REVISIONS TO MASTER.

THIS IS A C.A.D. GENERATED DRAWING DO NOT MAKE MANUAL REVISIONS TO MASTER.

ISSUE NUMBER

.165[4.19]

.375 [9.54]

ORIGINAL

1

.060 [1.52] .125(3.18) to .210(5.33) **Outside Tails** .125(3.18) to .210(5.33) **Outside Tails** 