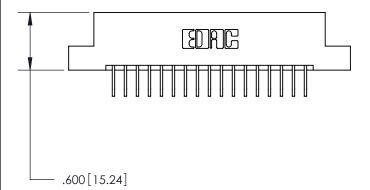

846/896 SERIES HIGH TEMP CARD EDGE CONNECTOR PART NUMBER: 846-034-558-204

YOUR CONNECTION TO QUALITY & SERVICE

**EDAC INC** TORONTO, ONTARIO CANADA

THESE DRAWINGS AND SPECIFICATIONS ARE THE PROPERTY OF EDAC INC., AND SHALL NOT BE REPRODUCED, OR COPIED OR USED AS THE BASIS FOR THE MANUFACTURE OR SALE OF APPARATUS WITHOUT WRITTEN PERMISSION.

| ACAD REFERENCE NO. |       | 846-ENG-MASTER   |
|--------------------|-------|------------------|
| DRAWN:             | J.LEE | DATE: APR. 22/09 |
| CHECKED:           |       | DATE:            |
| SCALE:             | 1:1   | SHEET 1 OF 2     |
| DRAWING NU         | ISSUE |                  |
| 846-E              | 1     |                  |