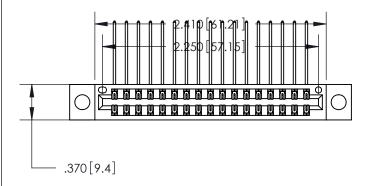

846/896 SERIES HIGH TEMP CARD EDGE CONNECTOR PART NUMBER: 846-034-558-204

YOUR CONNECTION TO QUALITY & SERVICE

**EDAC INC** TORONTO, ONTARIO CANADA

THESE DRAWINGS AND SPECIFICATIONS ARE THE PROPERTY OF EDAC INC., AND SHALL NOT BE REPRODUCED, OR COPIED OR USED AS THE BASIS FOR THE MANUFACTURE OR SALE OF APPARATUS WITHOUT WRITTEN PERMISSION.

| ACAD REFERENCE NO. |       | 846-ENG-MASTER   |
|--------------------|-------|------------------|
| DRAWN:             | J.LEE | DATE: APR. 22/09 |
| CHECKED:           |       | DATE:            |
| SCALE:             | 1:1   | SHEET 1 OF 2     |
| DRAWING NU         | ISSUE |                  |
| 846-E              | 1     |                  |