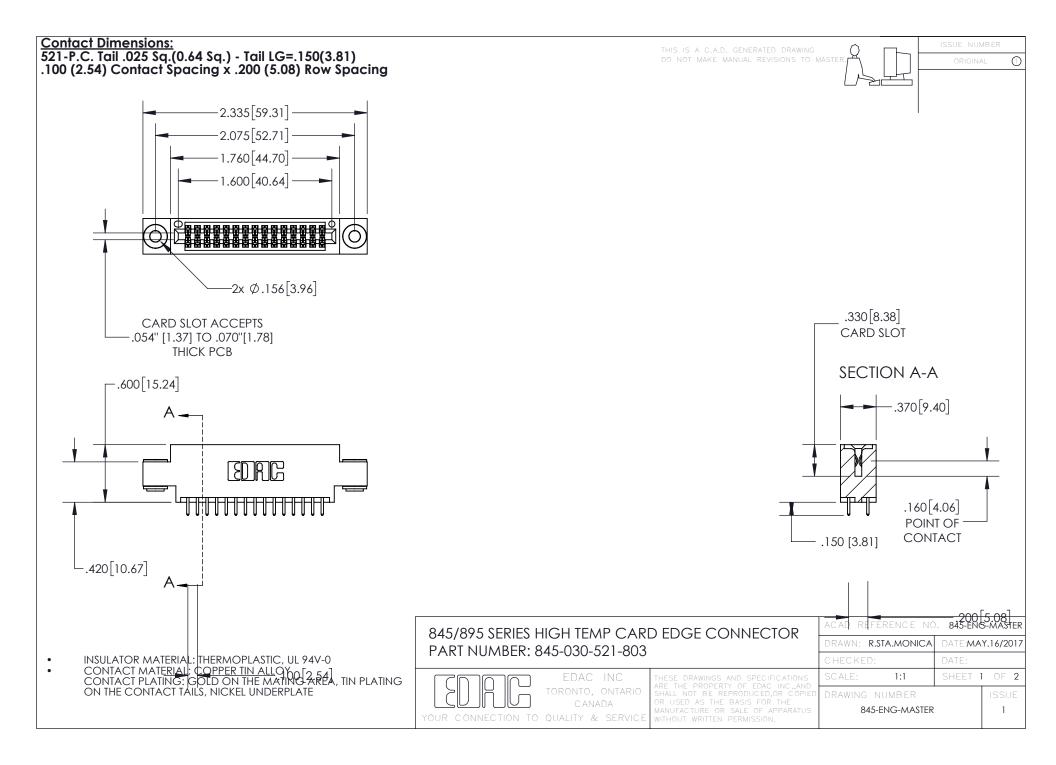

## 845/895 SERIES HIGH TEMP CARD EDGE CONNECTOR CONTACT CODE 555,556,558,559,560 DIMENSIONS

YOUR CONNECTION TO QUALITY & SERVICE

Contact Code 559

|   | ACAD REFERENCE NO. 845-ENG-MASTER |                  |
|---|-----------------------------------|------------------|
|   | DRAWN: R.STA.MONICA               | DATE:MAY.16/2017 |
|   | CHECKED:                          | DATE:            |
|   | SCALE: 1:1                        | SHEET 2 OF 2     |
| D | DRAWING NUMBER                    | ISSUE            |