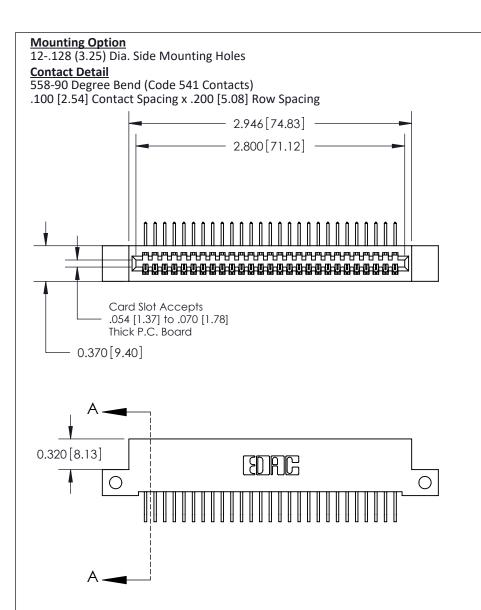

842 ENG MASTER

SECTION A-A

**Mounting Options** 

**See Accompanying Pages for: Contact Bend Details** 

THIS IS A C.A.D. GENERATED DRAWING DO NOT MAKE MANUAL REVISIONS TO MASTER

ORIGINAL (1)

| 842/892 Series High Temp Card Edge Connector<br>Contact Bend Detail |                                                                   |          | ACAD REFERENCE NO. 842 ENG MASTER |          |          |  |
|---------------------------------------------------------------------|-------------------------------------------------------------------|----------|-----------------------------------|----------|----------|--|
|                                                                     |                                                                   |          | J.LEE                             | DATE: OC | T. 06/09 |  |
| Contact bend beidii                                                 |                                                                   | CHECKED: |                                   | DATE:    |          |  |
| ARE THE BRORESTY OF FRACTING AN                                     | THESE DRAWINGS AND SPECIFICATIONS ARE THE PROPERTY OF EDAC INCAND | SCALE:   | NTS                               | SHEET :  | 2 OF 3   |  |
|                                                                     | TORONTO, ONTARIO SHALL NOT BE REPRODUCED, OR COPIED               | DRAWING  | NUMBER                            |          | ISSUE    |  |
|                                                                     | MANUFACTURE OR SALE OF APPARATUS                                  |          | 842 Assembly                      |          | 1        |  |