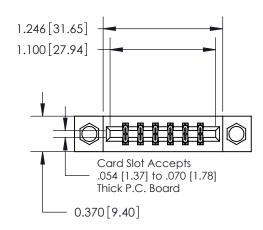

## **Mounting Option**

07-M3-0.5 Metric Threaded Inserts

## **Contact Detail**

541-Wire Wrap .025 Sq.(0.64 Sq.) - Tail LG=.750(19.05) .156 [3.96] Contact Spacing x .200 [5.08] Row Spacing

**See Accompanying Page for:** 

**Contact Bend Details** 

THIS IS A C.A.D. GENERATED DRAWING DO NOT MAKE MANUAL REVISIONS TO MASTER.

ISSUE NUMBER ORIGINAL

837/887 Series High Temp Card Edge Connector Part Number: 837-012-541-207

**EDAC INC** TORONTO, ONTARIO CANADA

THESE DRAWINGS AND SPECIFICATIONS ARE THE PROPERTY OF EDAC INC.,AND SHALL NOT BE REPRODUCED, OR COPIED OR USED AS THE BASIS FOR THE MANUFACTURE OR SALE OF APPARATUS WITHOUT WRITTEN PERMISSION.