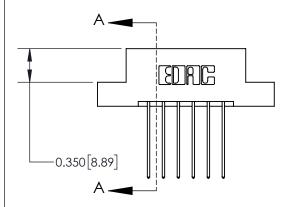

ISSUE NUMBER ORIGINAL

837/887 Series High Temp Card Edge Connector Part Number: 837-012-541-207

**EDAC INC** TORONTO, ONTARIO CANADA

THESE DRAWINGS AND SPECIFICATIONS ARE THE PROPERTY OF EDAC INC.,AND SHALL NOT BE REPRODUCED, OR COPIED OR USED AS THE BASIS FOR THE MANUFACTURE OR SALE OF APPARATUS WITHOUT WRITTEN PERMISSION.

ISSUE NUMBER

ORIGINAL

1

| 837/887 Series High Temp Card Edge Connector<br>Contact Bend Detail |                                                                  | ACAD REFERENCE NO. | 837 ENG MASTER   |               |
|---------------------------------------------------------------------|------------------------------------------------------------------|--------------------|------------------|---------------|
|                                                                     |                                                                  | DRAWN: J.LEE       | DATE: OCT. 06/09 |               |
|                                                                     |                                                                  | CHECKED:           | DATE:            |               |
| EDAC INC                                                            | OR USED AS THE BASIS FOR THE<br>MANUFACTURE OR SALE OF APPARATUS | SCALE: NTS         | SHEET            | 2 <b>OF</b> 2 |
| TORONTO, ONTARIO CANADA                                             |                                                                  | DRAWING NUMBER     | •                | ISSUE         |
| YOUR CONNECTION TO QUALITY & SERVICE                                |                                                                  | 837 Assembly       |                  | 1             |