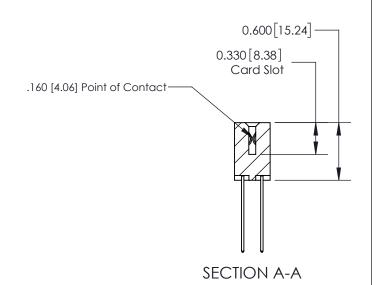

ISSUE NUMBER

ORIGINAL

1

| 837/887 Series High Temp Card Edge Connector<br>Contact Bend Detail |                                                                  | ACAD REFERENCE NO. | 837 ENG MASTER   |               |
|---------------------------------------------------------------------|------------------------------------------------------------------|--------------------|------------------|---------------|
|                                                                     |                                                                  | DRAWN: J.LEE       | DATE: OCT. 06/09 |               |
|                                                                     |                                                                  | CHECKED:           | DATE:            |               |
| EDAC INC                                                            | OR USED AS THE BASIS FOR THE<br>MANUFACTURE OR SALE OF APPARATUS | SCALE: NTS         | SHEET            | 2 <b>OF</b> 2 |
| TORONTO, ONTARIO CANADA                                             |                                                                  | DRAWING NUMBER     | •                | ISSUE         |
| YOUR CONNECTION TO QUALITY & SERVICE                                |                                                                  | 837 Assembly       |                  | 1             |