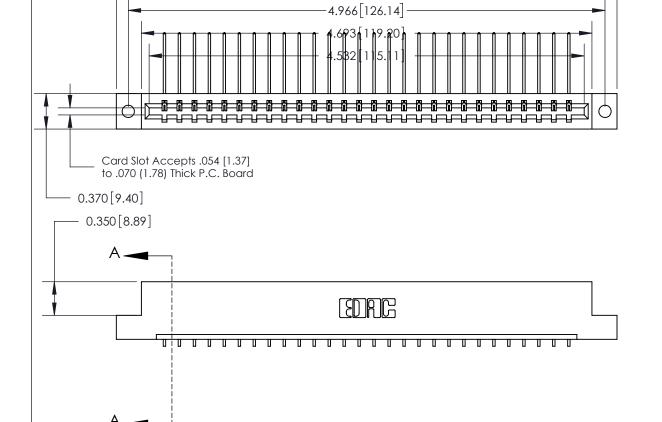

**Mounting Option** 

02-.128 (3.25) Dia. Mounting Holes

**Contact Detail** 

559-90 Degree Bend (Code 541 Contacts)

.156 [3.96] Contact Spacing x .200 [5.08] Row Spacing

THIS IS A C.A.D. GENERATED DRAWING DO NOT MAKE MANUAL REVISIONS TO MASTER.

ORIGINAL

-5.216[132.49]

SECTION A-A 0.388 [9.86] Card Slot .160 [4.06] Point of Contact-

**See Accompanying Page for:** 

- **Bend Detail**
- **Mounting Options**

833 Series High Temp Card Edge Connector Part Number: 833-028-559-102