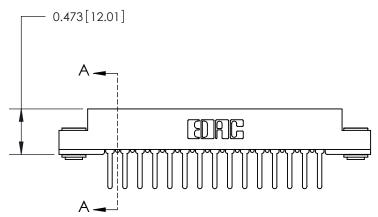

## **Contact Detail**

PC Tail .046x.013(1.17x0.33) - Tail LG=.358(9.09)

.156 [3.96] Contact Spacing x .200 [5.08] Row Spacing

**SECTION A-A** 

.095 [2.41] Point of Contact (Measured from bottom of Card Slot)