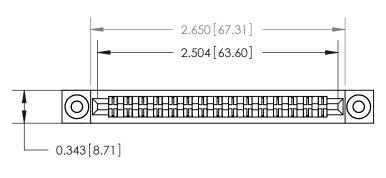

**Mounting Option** 

.116 (2.95) I.D. Floating Eyelets

Card Slot Accepts .054 [1.37] to .070 [1.78] Thick P.C. Board

**See Accompanying Page for:** 

**Contact Bend Details** 

| 807/857 Series High Temp Card Edge Connecto |
|---------------------------------------------|
| Part Number: 807-030-422-203                |