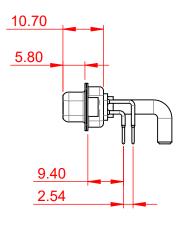

## NOTES:

MATERIAL: HOUSING: SHELL: CONTACT:

.XX ±0.13

.XXX ±0.05

THERMOPLASTIC POLYESTER, UL94V-0 STEEL, NICKEL PLATED COPPER ALLOY, 30µ GOLD PLATED

OPERATING TEMPERATURE:

POWER/CO-AX CONTACT RATING:40A (CURRENT)(IF PRESENT)SIGNAL CONTACT CURRENT RATING:5A PER CONTACTSIGNAL CONTACT RESISTANCE:10mΩ MAX.

INSULATOR RESISTANCE: DIELECTRIC WITHSTANDING VOLTAGE:



|      | COMBINATION D-SUB               |                                                                                                                                                                                                                | SW REFERENCE NO.: 630 COMBO ASSEMBLY |                  |       |
|------|---------------------------------|--------------------------------------------------------------------