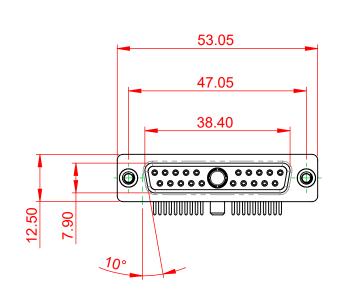

## NOTES:

MATERIAL: HOUSING: SHELL: CONTACT:

.XX ±0.13

.XXX ±0.05

THERMOPLASTIC POLYESTER, UL94V-0 STEEL, NICKEL PLATED COPPER ALLOY, 30µ GOLD PLATED

OPERATING TEMPERATURE:

POWER/CO-AX CONTACT RATING:40A (CURRENT)(IF PRESENT)SIGNAL CONTACT CURRENT RATING:5A PER CONTACTSIGNAL CONTACT RESISTANCE:10mΩ MAX.

INSULATOR RESISTANCE: DIELECTRIC WITHSTANDING VOLTAGE:



|      | COMBINATION D-SUB               |                                                                                                                                                                                                                | SW REFERENCE NO.: 630 COMBO ASSEMBLY |                  |       |
|------|---------------------------------|------------------------------------------------------------------