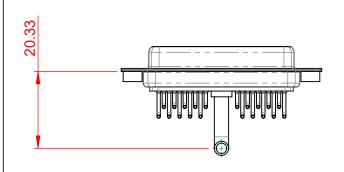

INSULATOR RESISTANCE: DIELECTRIC WITHSTANDING VOLTAGE:

|      | COMBINATION D-SUB               |                                                                                                                                                                                                                | SW REFERENCE NO.: 630 COMBO ASSEMBLY |                  |       |
|------|---------------------------------|----------------------------------------------------------------------------------------------------------------------------------------------------------------------------------------------------------------|--------------------------------------|------------------|-------|
|      |                                 |                                                                                                                                                                                                                | DRAWN: C.B                           | DATE: JAN. 01/20 | 19    |
|      |                                 |                                                                                                                                                                                                                | CHECKED:                             | DATE:            |       |
|      | EDAC INC                        | THESE DRAWINGS AND SPECIFICATIONS<br>ARE THE PROPERTY OF EDAC INC.,AND<br>SHALL NOT BE REPRODUCED,OR COPIED<br>OR USED AS THE BASIS FOR THE<br>MANUFACTURE OR SALE OF APPARATUS<br>WITHOUT WRITTEN PERMISSION. | SCALE: (IN C.A.D. 1:1)               | SHEET 1 OF       | 2     |
|      | TORONTO, ONTARIO<br>CANADA      |                                                                                                                                                                                                                | DRAWING NUMBER: 630-21W1650-4N2      |                  | ISSUE |
| YOUR | CONNECTION TO QUALITY & SERVICE |                                                                                                                                                                                                                | PART NUMBER: 630-21W                 | 1650-4N2         | 1     |