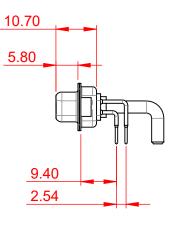

INSULATOR RESISTANCE: DIELECTRIC WITHSTANDING VOLTAGE:

.XX ±0.13

.XXX ±0.05

| COMBINATION D-SUB                                                              |                                                                                                                                                                                                                | SW REFERENCE NO.: 630 COMBO ASSEMBLY |                  |       |
|--------------------------------------------------------------------------------|----------------------------------------------------------------------------------------------------------------------------------------------------------------------------------------------------------------|--------------------------------------|------------------|-------|
|                                                                                |                                                                                                                                                                                                                | DRAWN: C.B                           | DATE: JAN. 01/20 | 19    |
|                                                                                |                                                                                                                                                                                                                | CHECKED:                             | DATE:            |       |
| EDAG INC<br>TORONTO, ONTARIO<br>CANADA<br>YOUR CONNECTION TO QUALITY & SERVICE | THESE DRAWINGS AND SPECIFICATIONS<br>ARE THE PROPERTY OF EDAC INC.,AND<br>SHALL NOT BE REPRODUCED,OR COPIED<br>OR USED AS THE BASIS FOR THE<br>MANUFACTURE OR SALE OF APPARATUS<br>WITHOUT WRITTEN PERMISSION. | SCALE: (IN C.A.D. 1:1)               | SHEET 1 OF       | 2     |
|                                                                                |                                                                                                                                                                                                                | DRAWING NUMBER: 630-21W1250-3N2      |                  | ISSUE |
|                                                                                |                                                                                                                                                                                                                | PART NUMBER: 630-21W                 | 1250-3N2         | 1     |