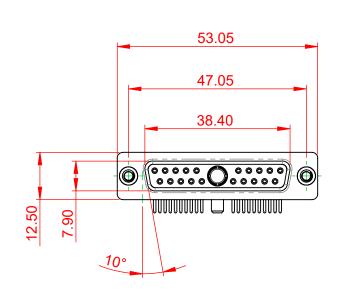

INSULATOR RESISTANCE: DIELECTRIC WITHSTANDING VOLTAGE:

.XX ±0.13

.XXX ±0.05

| COMBINATION D-SUB                                                              |                                                                                                                                                                                                                | SW REFERENCE NO.: 630 COMBO ASSEMBLY |                  |       |
|--------------------------------------------------------------------------------|----------------------------------------------------------------------------------------------------------------------------------------------------------------------------------------------------------------|--------------------------------------|------------------|-------|
|                                                                                |                                                                                                                                                                                                                | DRAWN: C.B                           | DATE: JAN. 01/20 | 19    |
|                                                                                |                                                                                                                                                                                                                | CHECKED:                             | DATE:            |       |
| EDAG INC<br>TORONTO, ONTARIO<br>CANADA<br>YOUR CONNECTION TO QUALITY & SERVICE | THESE DRAWINGS AND SPECIFICATIONS<br>ARE THE PROPERTY OF EDAC INC.,AND<br>SHALL NOT BE REPRODUCED,OR COPIED<br>OR USED AS THE BASIS FOR THE<br>MANUFACTURE OR SALE OF APPARATUS<br>WITHOUT WRITTEN PERMISSION. | SCALE: (IN C.A.D. 1:1)               | SHEET 1 OF       | 2     |
|                                                                                |                                                                                                                                                                                                                | DRAWING NUMBER: 630-21W1250-3N2      |                  | ISSUE |
|                                                                                |                                                                                                                                                                                                                | PART NUMBER: 630-21W                 | 1250-3N2         | 1     |