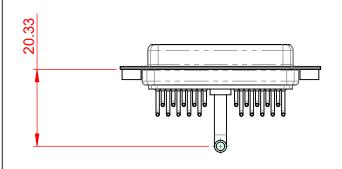

INSULATOR RESISTANCE: DIELECTRIC WITHSTANDING VOLTAGE:

.XX ±0.13

.XXX ±0.05

| COMBINATION D-SUB                                                              |                                                                                                                                                                                                                | SW REFERENCE NO.: 630 COMBO ASSEMBLY |                  |       |
|--------------------------------------------------------------------------------|----------------------------------------------------------------------------------------------------------------------------------------------------------------------------------------------------------------|--------------------------------------|------------------|-------|
|                                                                                |                                                                                                                                                                                                                | DRAWN: C.B                           | DATE: JAN. 01/20 | 19    |
|                                                                                |                                                                                                                                                                                                                | CHECKED:                             | DATE:            |       |
| EDAG INC<br>TORONTO, ONTARIO<br>CANADA<br>YOUR CONNECTION TO QUALITY & SERVICE | THESE DRAWINGS AND SPECIFICATIONS<br>ARE THE PROPERTY OF EDAC INC.,AND<br>SHALL NOT BE REPRODUCED,OR COPIED<br>OR USED AS THE BASIS FOR THE<br>MANUFACTURE OR SALE OF APPARATUS<br>WITHOUT WRITTEN PERMISSION. | SCALE: (IN C.A.D. 1:1)               | SHEET 1 OF       | 2     |
|                                                                                |                                                                                                                                                                                                                | DRAWING NUMBER: 630-21W1250-3N2      |                  | ISSUE |
|                                                                                |                                                                                                                                                                                                                | PART NUMBER: 630-21W                 | 1250-3N2         | 1     |