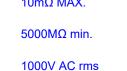

## NOTES:

MATERIAL:HOUSING:THERMOPLASTIC POLYESTER, UL94V-0SHELL:STEEL, NICKEL PLATEDCONTACT:COPPER ALLOY, GOLD FLASH PLATEDOPERATING TEMPERATURE:-55°C ~ 125°C

POWER/CO-AX CONTACT RATING:30A (CURRENT)(IF PRESENT)SIGNAL CONTACT CURRENT RATING:5A PER CONTACTSIGNAL CONTACT RESISTANCE:10mΩ MAX.

INSULATOR RESISTANCE: DIELECTRIC WITHSTANDING VOLTAGE:

.XX ±0.13

.XXX ±0.05

| COMBINATION D-SUB                                                              |                                                                                                                                                                                                                | SW REFERENCE NO.: 630 COMBO ASSEMBLY |                  |       |
|--------------------------------------------------------------------------------|----------------------------------------------------------------------------------------------------------------------------------------------------------------------------------------------------------------|--------------------------------------|------------------|-------|
|                                                                                |                                                                                                                                                                                                                | DRAWN: C.B                           | DATE: JAN. 01/20 | 19    |
|                                                                                |                                                                                                                                                                                                                | CHECKED:                             | DATE:            |       |
| EDAG INC<br>TORONTO, ONTARIO<br>CANADA<br>YOUR CONNECTION TO QUALITY & SERVICE | THESE DRAWINGS AND SPECIFICATIONS<br>ARE THE PROPERTY OF EDAC INC.,AND<br>SHALL NOT BE REPRODUCED,OR COPIED<br>OR USED AS THE BASIS FOR THE<br>MANUFACTURE OR SALE OF APPARATUS<br>WITHOUT WRITTEN PERMISSION. | SCALE: (IN C.A.D. 1:1)               | SHEET 1 OF       | 2     |
|                                                                                |                                                                                                                                                                                                                | DRAWING NUMBER: 630-17W2240-3N5      |                  | ISSUE |
|                                                                                |                                                                                                                                                                                                                | PART NUMBER: 630-17W2240-3N5         |                  | 1     |