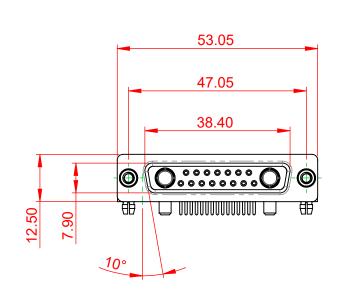

## NOTES:

MATERIAL:HOUSING:THERMOPLASTIC POLYESTER, UL94V-0SHELL:STEEL, NICKEL PLATEDCONTACT:COPPER ALLOY, GOLD FLASH PLATEDOPERATING TEMPERATURE:-55°C ~ 125°C

POWER/CO-AX CONTACT RATING:30A (CURRENT)(IF PRESENT)SIGNAL CONTACT CURRENT RATING:5A PER CONTACTSIGNAL CONTACT RESISTANCE:10mΩ MAX.

INSULATOR RESISTANCE: DIELECTRIC WITHSTANDING VOLTAGE:

.XX ±0.13

.XXX ±0.05





| COMBINATION D-SUB                                                              |                                                                                                                                                                                                                | SW REFERENCE NO.: 630 COMBO ASSEMBLY |                  |       |
|-----------------------------------------------------------