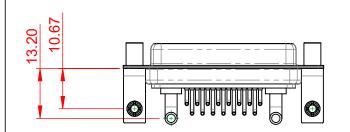

INSULATOR RESISTANCE: DIELECTRIC WITHSTANDING VOLTAGE:

.XX ±0.13

.XXX ±0.05

| COMBINATION D-SUB                                                              |                                                                                                                                                                                                                | SW REFERENCE NO.: 630 COMBO ASSEMBLY |                  |       |
|--------------------------------------------------------------------------------|----------------------------------------------------------------------------------------------------------------------------------------------------------------------------------------------------------------|--------------------------------------|------------------|-------|
|                                                                                |                                                                                                                                                                                                                | DRAWN: C.B                           | DATE: JAN. 01/20 | 19    |
|                                                                                |                                                                                                                                                                                                                | CHECKED:                             | DATE:            |       |
| EDAG INC<br>TORONTO, ONTARIO<br>CANADA<br>YOUR CONNECTION TO QUALITY & SERVICE | THESE DRAWINGS AND SPECIFICATIONS<br>ARE THE PROPERTY OF EDAC INC.,AND<br>SHALL NOT BE REPRODUCED,OR COPIED<br>OR USED AS THE BASIS FOR THE<br>MANUFACTURE OR SALE OF APPARATUS<br>WITHOUT WRITTEN PERMISSION. | SCALE: (IN C.A.D. 1:1)               | SHEET 1 OF       | 2     |
|                                                                                |                                                                                                                                                                                                                | DRAWING NUMBER: 630-17W2240-3N5      |                  | ISSUE |
|                                                                                |                                                                                                                                                                                                                | PART NUMBER: 630-17W2240-3N5         |                  | 1     |