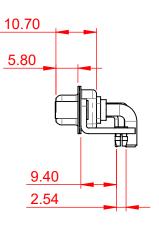

## NOTES:

MATERIAL:HOUSING:THERMOPLASTIC POLYESTER, UL94V-0SHELL:STEEL, NICKEL PLATEDCONTACT:COPPER ALLOY, GOLD FLASH PLATEDOPERATING TEMPERATURE:-55°C ~ 125°C

POWER/CO-AX CONTACT RATING:30A (CURRENT)(IF PRESENT)SIGNAL CONTACT CURRENT RATING:5A PER CONTACTSIGNAL CONTACT RESISTANCE:10mΩ MAX.

INSULATOR RESISTANCE: DIELECTRIC WITHSTANDING VOLTAGE:

.XX ±0.13

.XXX ±0.05





| COMBINATION D-SUB                                                              |                                                                                                                                                                                                                | SW REFERENCE NO.: 630 COMBO ASSEMBLY |                  |       |
|-------------------------------------------------------------