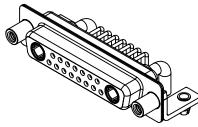

INSULATOR RESISTANCE: DIELECTRIC WITHSTANDING VOLTAGE:

.XX ±0.13

.XXX ±0.05

| COMBINATION D-SUB                                                              |                                                                                                                                                                                                                | SW REFERENCE NO.: 630 COMBO ASSEMBLY |                  |       |
|--------------------------------------------------------------------------------|----------------------------------------------------------------------------------------------------------------------------------------------------------------------------------------------------------------|--------------------------------------|------------------|-------|
|                                                                                |                                                                                                                                                                                                                | DRAWN: C.B                           | DATE: JAN. 01/20 | 19    |
|                                                                                |                                                                                                                                                                                                                | CHECKED:                             | DATE:            |       |
| EDAG INC<br>TORONTO, ONTARIO<br>CANADA<br>YOUR CONNECTION TO QUALITY & SERVICE | THESE DRAWINGS AND SPECIFICATIONS<br>ARE THE PROPERTY OF EDAC INC.,AND<br>SHALL NOT BE REPRODUCED,OR COPIED<br>OR USED AS THE BASIS FOR THE<br>MANUFACTURE OR SALE OF APPARATUS<br>WITHOUT WRITTEN PERMISSION. | SCALE: (IN C.A.D. 1:1)               | SHEET 1 OF       | 2     |
|                                                                                |                                                                                                                                                                                                                | DRAWING NUMBER: 630-17W2240-3N5      |                  | ISSUE |
|                                                                                |                                                                                                                                                                                                                | PART NUMBER: 630-17W2240-3N5         |                  | 1     |