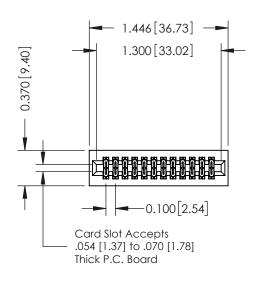

342 / 392 Card Edge Connector Part Number: 392-024-521-201

YOUR CONNECTION TO QUALITY & SERVICE

342 ENG MASTER J.LEE DATE: OCT. 06/09 SHEET 1 OF 3 NTS

342 Assembly

THIS IS A C.A.D. GENERATED DRAWING DO NOT MAKE MANUAL REVISIONS TO MASTER. ISSUE NUMBER