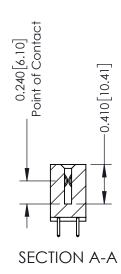

**Mounting Option** 01-No Mounting Lugs **Contact Detail** 

521-P.C. Tail .025 Sq.(0.64 Sq.) - Tail LG=.160(4.06) .100 [2.54] Contact Spacing x .200 [5.08] Row Spacing

**See Accompanying Pages for:** 

- **Contact Bend Details**
- **Mounting Options**

ORIGINAL

1

| 342 / 392 Series Card Edge Connector<br>Contact Bend Detail |                                                                                                                                                                                                  | ACAD REFERENCE NO. 342 ENG MASTER |             |                  |        |
|-------------------------------------------------------------|--------------------------------------------------------------------------------------------------------------------------------------------------------------------------------------------------|-----------------------------------|-------------|------------------|--------|
|                                                             |                                                                                                                                                                                                  | DRAWN:                            | J.LEE       | DATE: OCT. 06/09 |        |
|                                                             |                                                                                                                                                                                                  | CHECKED:                          |             | DATE:            |        |
| TORONTO, ONTARIO                                            | THESE DRAWINGS AND SPECIFICATIONS ARE THE PROPERTY OF EDAC INC. AND SHALL NOT BE REPRODUCED, OR COPIED OR USED AS THE BASIS FOR THE MANUFACTURE OR SALE OF APPARATUS WITHOUT WRITTEN PERMISSION. | SCALE:                            | NTS         | SHEET :          | 2 OF 3 |
|                                                             |                                                                                                                                                                                                  | DRAWING                           | NUMBER      |                  | ISSUE  |
| YOUR CONNECTION TO QUALITY & SERVICE                        |                                                                                                                                                                                                  | 3                                 | 42 Assembly |                  | 1      |