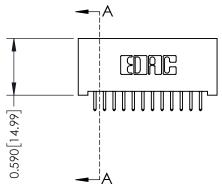

342 / 392 Card Edge Connector Part Number: 392-024-521-201

YOUR CONNECTION TO QUALITY & SERVICE

342 ENG MASTER J.LEE DATE: OCT. 06/09 SHEET 1 OF 3 NTS

342 Assembly

THIS IS A C.A.D. GENERATED DRAWING DO NOT MAKE MANUAL REVISIONS TO MASTER. ISSUE NUMBER