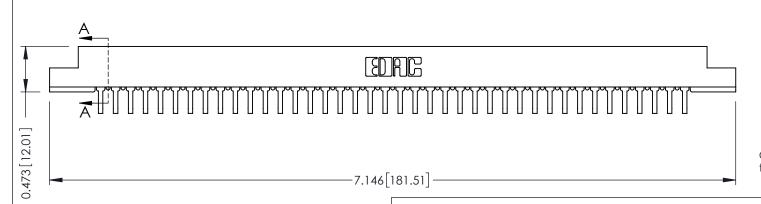

ORIGINAL

SECTION A-A

**See Accompanying Pages for:** 

- **Contact Bend Details**
- **Mounting Options**

307 / 357 Card Edge Connector Part Number: 357-080-459-208

**EDAC INC** TORONTO, ONTARIO CANADA

THESE DRAWINGS AND SPECIFICATIONS ARE THE PROPERTY OF EDAC INC., AND SHALL NOT BE REPRODUCED, OR COPIED OR USED AS THE BASIS FOR THE MANUFACTURE OR SALE OF APPARATUS WITHOUT WRITTEN PERMISSION.

| ACAD REFERENCE NO. | 307 ENG MASTER   |
|--------------------|------------------|
| DRAWN: J.LEE       | DATE: AUG. 11/09 |
| CHECKED:           | DATE:            |
| SCALE: NTS         | SHEET 1 OF 3     |
| DRAWING NUMBER     | ISSUE            |
| 307 Assembly       | 1                |