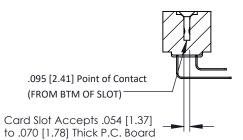

**Mounting Option** #4-40 Unified Threaded Inserts **Contact Detail** 

90 Degree Bend (Code 422 and 440 Contacts) .156 [3.96] Contact Spacing x .200 [5.08] Row Spacing

THIS IS A C.A.D. GENERATED DRAWING DO NOT MAKE MANUAL REVISIONS TO MASTER.