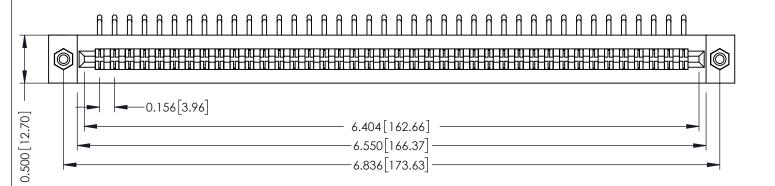

**Mounting Option** #4-40 Unified Threaded Inserts **Contact Detail** 

90 Degree Bend (Code 422 and 440 Contacts) .156 [3.96] Contact Spacing x .200 [5.08] Row Spacing

THIS IS A C.A.D. GENERATED DRAWING DO NOT MAKE MANUAL REVISIONS TO MASTER.

| ACAD REFERENCE NO. | 307 ENG MASTER   |
|--------------------|------------------|
| DRAWN: J.LEE       | DATE: AUG. 11/09 |
| CHECKED:           | DATE:            |
| SCALE: NTS         | SHEET 1 OF 3     |
| DRAWING NUMBER     | ISSUE            |
| 307 Assembly       | 1                |