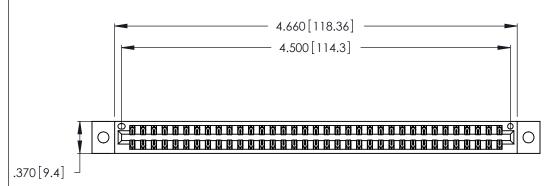

<u>Contact Dimensions:</u>
520-P.C. Tail .030x.018 (0.76x0.46) - Tail LG. = .175 (4.45)
.125 (3.18) Contact Spacing x .250 (6.35) Row Spacing

THIS IS A C.A.D. GENERATED DRAWING DO NOT MAKE MANUAL REVISIONS TO MASTER.

INSULATOR MATERIAL: THERMOPLASTIC POLYESTER, UL 94V-0 CONTACT MATERIAL; COPPER, NICKEL, TIN ALLOY CA-725

CONTACT PLATING: GOLD ON THE MATING AREA, TIN-LEAD ON THE CONTACT TAILS, NICKEL UNDERPLATE

346/396 SERIES CARD EDGE CONNECTOR PART NUMBER: 346-070-520-202