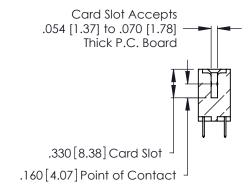

Contact Code 560

INSULATOR MATERIAL: THERMOPLASTIC POLYESTER, UL 94V-0 CONTACT MATERIAL; COPPER, NICKEL, TIN ALLOY CA-725 CONTACT PLATING: GOLD ON THE MATING AREA, TIN-LEAD

ON THE CONTACT TAILS, NICKEL UNDERPLATE