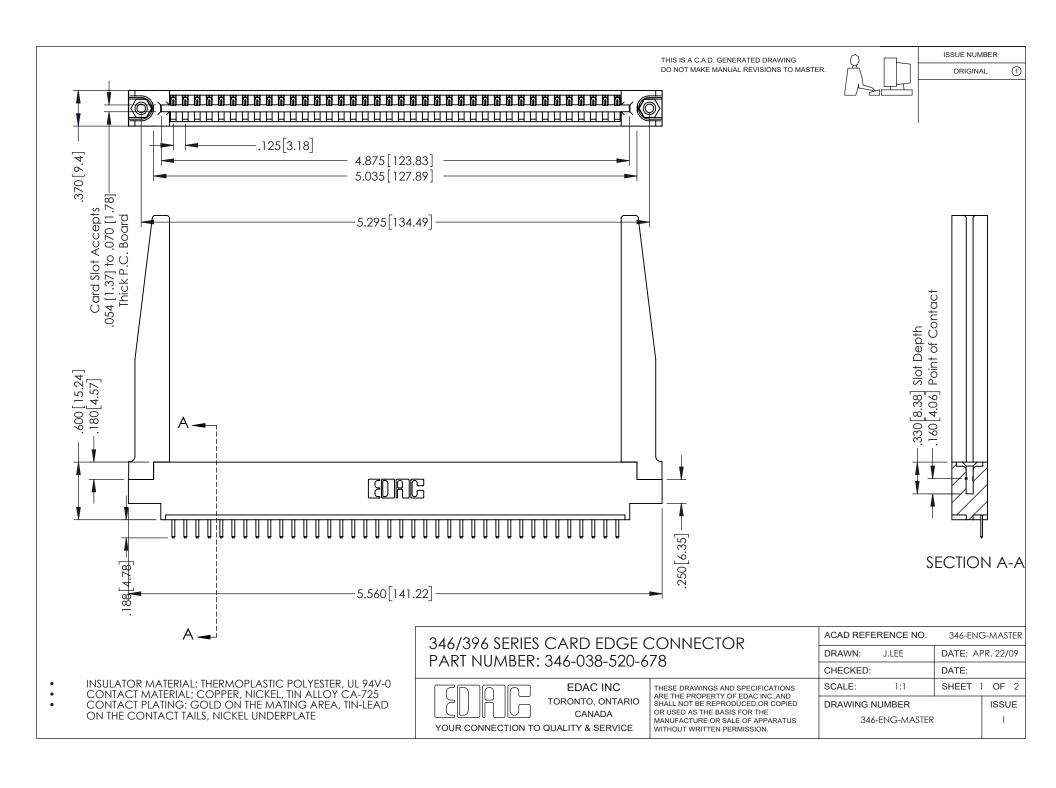

ISSUE NUMBER ORIGINAL 1

## **Contact Code 556**

INSULATOR MATERIAL: THERMOPLASTIC POLYESTER, UL 94V-0 CONTACT MATERIAL; COPPER, NICKEL, TIN ALLOY CA-725 CONTACT PLATING: GOLD ON THE MATING AREA, TIN-LEAD

ON THE CONTACT TAILS, NICKEL UNDERPLATE

## 346/396 SERIES CARD EDGE CONNECTOR CONTACT CODE 555,556,558,559,560 DIMENSIONS

YOUR CONNECTION TO QUALITY & SERVICE

**EDAC INC** TORONTO, ONTARIO CANADA

THESE DRAWINGS AND SPECIFICATIONS ARE THE PROPERTY OF EDAC INC.,AND SHALL NOT BE REPRODUCED, OR COPIED OR USED AS THE BASIS FOR THE MANUFACTURE OR SALE OF APPARATUS WITHOUT WRITTEN PERMISSION.