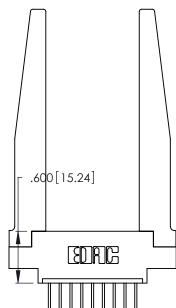

THIS IS A C.A.D. GENERATED DRAWING DO NOT MAKE MANUAL REVISIONS TO MASTER.

ISSUE NUMBER

ORIGINAL

1

**Contact Code 555** 

Contact Code 556

**Contact Code 558** 

**Contact Code 559** 

Contact Code 560

INSULATOR MATERIAL: THERMOPLASTIC POLYESTER, UL 94V-0 CONTACT MATERIAL; COPPER, NICKEL, TIN ALLOY CA-725 CONTACT PLATING: GOLD ON THE MATING AREA, TIN-LEAD

ON THE CONTACT TAILS, NICKEL UNDERPLATE

346/396 SERIES CARD EDGE CONNECTOR CONTACT CODE 555,556,558,559,560 DIMENSIONS

YOUR CONNECTION TO QUALITY & SERVICE

**EDAC INC** TORONTO, ONTARIO CANADA

THESE DRAWINGS AND SPECIFICATIONS ARE THE PROPERTY OF EDAC INC.,AND SHALL NOT BE REPRODUCED, OR COPIED OR USED AS THE BASIS FOR THE MANUFACTURE OR SALE OF APPARATUS WITHOUT WRITTEN PERMISSION.