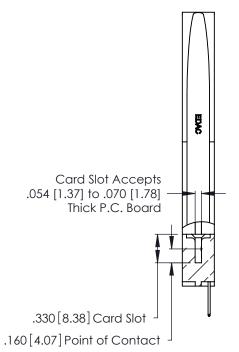

THIS IS A C.A.D. GENERATED DRAWING DO NOT MAKE MANUAL REVISIONS TO MASTER.

ISSUE NUMBER

ORIGINAL

1

**Contact Code 555** 

Contact Code 556

**Contact Code 558** 

**Contact Code 559** 

Contact Code 560

INSULATOR MATERIAL: THERMOPLASTIC POLYESTER, UL 94V-0 CONTACT MATERIAL; COPPER, NICKEL, TIN ALLOY CA-725 CONTACT PLATING: GOLD ON THE MATING AREA, TIN-LEAD

ON THE CONTACT TAILS, NICKEL UNDERPLATE

346/396 SERIES CARD EDGE CONNECTOR CONTACT CODE 555,556,558,559,560 DIMENSIONS

YOUR CONNECTION TO QUALITY & SERVICE

**EDAC INC** TORONTO, ONTARIO CANADA

THESE DRAWINGS AND SPECIFICATIONS ARE THE PROPERTY OF EDAC INC.,AND SHALL NOT BE REPRODUCED, OR COPIED OR USED AS THE BASIS FOR THE MANUFACTURE OR SALE OF APPARATUS WITHOUT WRITTEN PERMISSION.