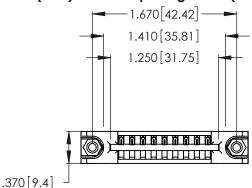

<u>Contact Dimensions:</u>
526-P.C. Tail .018 Sq. (0.46 Sq.) - Tail LG. =.350 (8.89)
.125 (3.18) Contact Spacing x .250 (6.35) Row Spacing

- INSULATOR MATERIAL: THERMOPLASTIC POLYESTER, UL 94V-0 CONTACT MATERIAL; COPPER, NICKEL, TIN\_ALLOY CA-725
- CONTACT PLATING: GOLD ON THE MATING AREA, TIN-LEAD ON THE CONTACT TAILS, NICKEL UNDERPLATE

THIS IS A C.A.D. GENERATED DRAWING DO NOT MAKE MANUAL REVISIONS TO MASTER.

ISSUE NUMBER ORIGINAL 1

346/396 SERIES CARD EDGE CONNECTOR PART NUMBER: 346-009-526-678

**EDAC INC** TORONTO, ONTARIO CANADA

THESE DRAWINGS AND SPECIFICATIONS ARE THE PROPERTY OF EDAC INC., AND SHALL NOT BE REPRODUCED, OR COPIED OR USED AS THE BASIS FOR THE MANUFACTURE OR SALE OF APPARATUS WITHOUT WRITTEN PERMISSION.