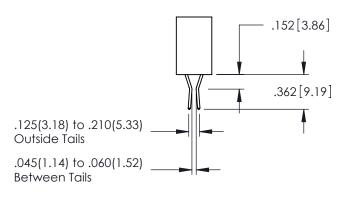

## **Contact Code 560**

INSULATOR MATERIAL: THERMOPLASTIC POLYESTER, UL 94V-0 DAP MATERIAL AVAILABLE UPON REQUEST

CONTACT MATERIAL; COPPER ALLOY CONTACT PLATING: GOLD ON THE MATING AREA, TIN PLATING ON THE CONTACT TAILS, NICKEL UNDERPLATE

## 345/395 SERIES CARD EDGE CONNECTOR CONTACT CODE 555,556,558,559,560 DIMENSIONS

YOUR CONNECTION TO QUALITY & SERVICE

|   | ACAD REFERENCE NO. 345-ENG-MASTER |                  |  |
|---|-----------------------------------|------------------|--|
|   | DRAWN: R.STA.MONICA               | DATE:MAY.16/2017 |  |
|   | CHECKED:                          | DATE:            |  |
|   | SCALE: 1:1                        | SHEET 2 OF 2     |  |
| D | DRAWING NUMBER                    | ISSUE            |  |