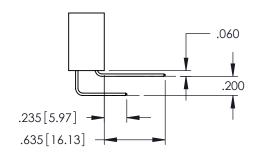

## **Contact Code 558**

## 345/395 SERIES CARD EDGE CONNECTOR CONTACT CODE 555,556,558,559,560 DIMENSIONS

YOUR CONNECTION TO QUALITY & SERVICE

|   | ACAD REFERENCE NO. 345-ENG-MASTER |                  |  |
|---|-----------------------------------|------------------|--|
|   | DRAWN: R.STA.MONICA               | DATE:MAY.16/2017 |  |
|   | CHECKED:                          | DATE:            |  |
|   | SCALE: 1:1                        | SHEET 2 OF 2     |  |
| D | DRAWING NUMBER                    | ISSUE            |  |