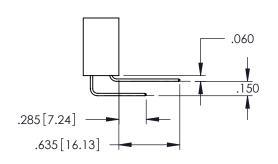

## Contact Code 559

## 345/395 SERIES CARD EDGE CONNECTOR CONTACT CODE 555,556,558,559,560 DIMENSIONS

YOUR CONNECTION TO QUALITY & SERVICE

|   | ACAD REFERENCE NO. 345-ENG-MASTER |                  |  |
|---|-----------------------------------|------------------|--|
|   | DRAWN: R.STA.MONICA               | DATE:MAY.16/2017 |  |
|   | CHECKED:                          | DATE:            |  |
|   | SCALE: 1:1                        | SHEET 2 OF 2     |  |
| D | DRAWING NUMBER                    | ISSUE            |  |