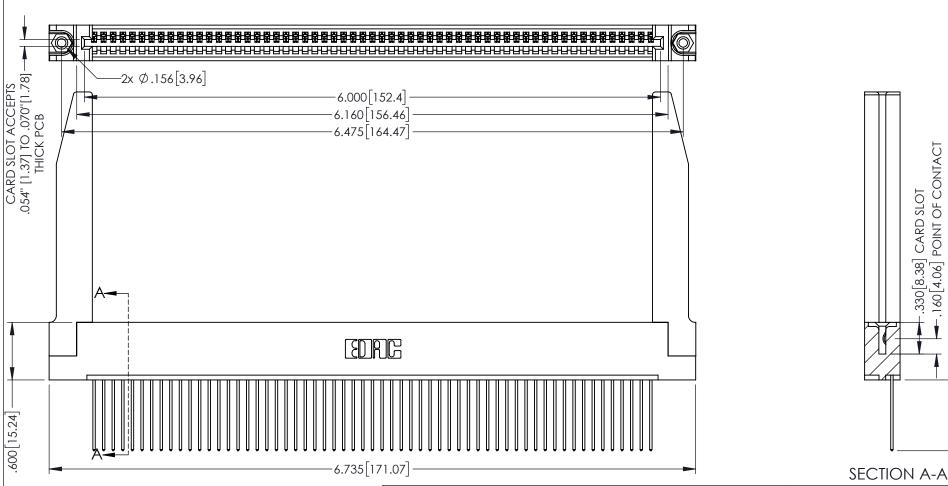

<u>Contact Dimensions:</u>
541-Wire Wrap .025 Sq.(0.64 Sq.) - Tail LG=.750(19.05)
.100 (2.54) Contact Spacing x .200 (5.08) Row Spacing

THIS IS A C.A.D. GENERATED DRAWING DO NOT MAKE MANUAL REVISIONS TO MASTI

SOL NUMBER

ORIGINAL

1

INSULATOR MATERIAL: THERMOPLASTIC PBT BLACK, UL 94V-0

CONTACT MATERIAL; COPPER TIN ALLOY

CONTACT PLATING: GOLD ON THE MATING AREA, TIN PLATING ON THE CONTACT TAILS, NICKEL UNDERPLATE

345/395 SERIES CARD EDGE CONNECTOR PART NUMBER: 345-059-541-178

TORONTO, ONTARIO CANADA

YOUR CONNECTION TO QUALITY & SERVICE

THESE DRAWINGS AND SPECIFICATIONS ARE THE PROPERTY OF EDAC INC.,AND SHALL NOT BE REPRODUCED,OR COPIED OR USED AS THE BASIS FOR THE MANUFACTURE OR SALE OF APPARATUS WITHOUT WRITTEN PERMISSION.

| ACAD REFERENCE NO. 345-ENG-MASTER |                  |  |
|-----------------------------------|------------------|--|
| DRAWN: R.STA.MONICA               | DATE:MAY.16/2017 |  |
| CHECKED:                          | DATE:            |  |
| SCALE: 1:1                        | SHEET 1 OF 2     |  |
| DRAWING NUMBER                    | ISSUE            |  |