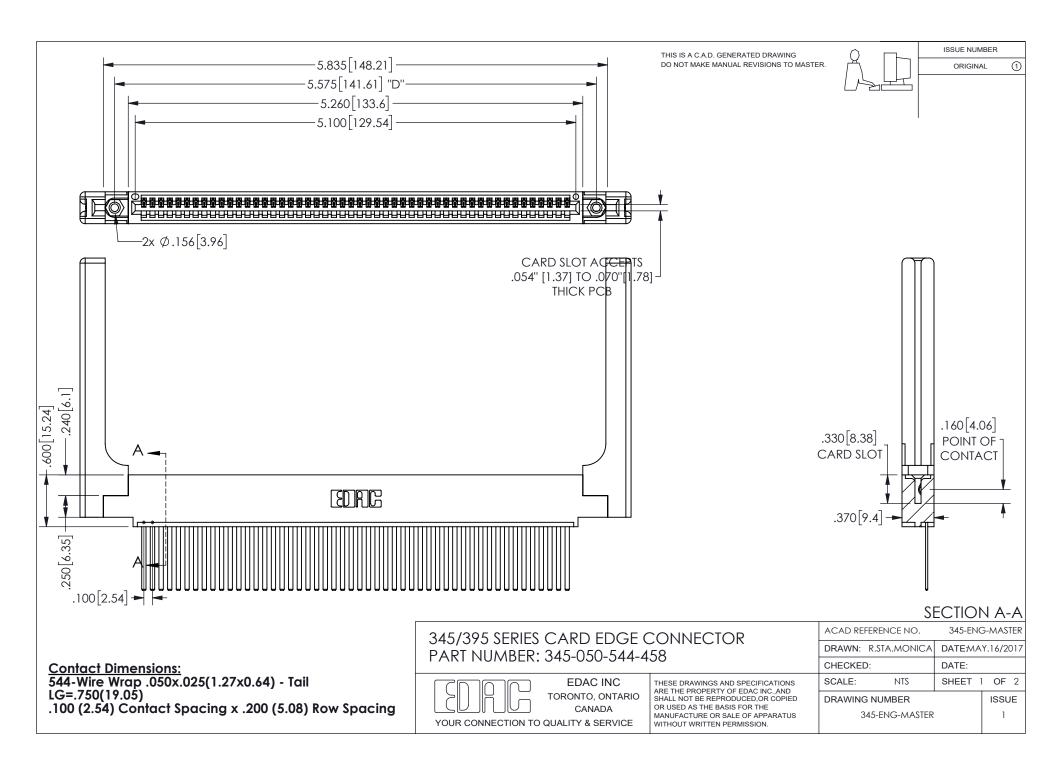

ISSUE NUMBER ORIGINAL

1









**Contact Code 558** 

Contact Code 559

Contact Code 560

INSULATOR MATERIAL: THERMOPLASTIC POLYESTER, UL 94V-0

DAP MATERIAL AVAILABLE UPON REQUEST

CONTACT MATERIAL; COPPER ALLOY

CONTACT PLATING: GOLD ON THE MATING AREA, TIN PLATING ON THE CONTACT TAILS, NICKEL UNDERPLATE

## 345/395 SERIES CARD EDGE CONNECTOR CONTACT CODE 555,556,558,559,560 DIMENSIONS

YOUR CONNECTION TO QUALITY & SERVICE

**EDAC INC** TORONTO, ONTARIO CANADA

THESE DRAWINGS AND SPECIFICATIONS ARE THE PROPERTY OF EDAC INC.,AND SHALL NOT BE REPRODUCED, OR COPIED OR USED AS THE BASIS FOR THE MANUFACTURE OR SALE OF APPARATUS WITHOUT WRITTEN PERMISSION.

| ACAD REFERENCE NO.  | 345-ENG-MASTER   |
|---------------------|------------------|
| DRAWN: R.STA.MONICA | DATE:MAY.16/2017 |
|