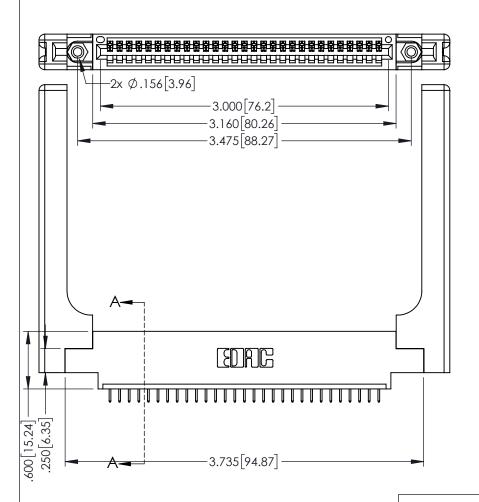

<u>Contact Dimensions:</u>
525-P.C. Tail .018 Sq.(0.46 Sq.) - Tail LG=.150(3.81)
.100 (2.54) Contact Spacing x .200 (5.08) Row Spacing

1

160 [4.06] POINT OF CONTACT CARD SLOT **SECTION A-A** 

INSULATOR MATERIAL: THERMOPLASTIC PBT BLACK, UL 94V-0

CONTACT MATERIAL; COPPER TIN ALLOY CONTACT PLATING: GOLD ON THE MATING AREA, TIN PLATING ON THE CONTACT TAILS, NICKEL UNDERPLATE

| 345/395 SERIES CARD EDGE CONNECTOR |
|------------------------------------|
| PART NUMBER: 345-029-525-658       |

YOUR CONNECTION TO QUALITY & SERVICE

| ACAD REFERENCE NO. 345-ENG-MASTER |                 |           |  |  |
|-----------------------------------|-----------------|-----------|--|--|
| DRAWN: R.STA.MONICA               | DATE: <b>MA</b> | Y.16/2017 |  |  |
| CHECKED:                          | DATE:           |           |  |  |
| SCALE: 1:1                        | SHEET '         | OF 2      |  |  |
| DRAWING NUMBER                    |                 | ISSUE     |  |  |
| 345-ENG-MASTER                    |                 | 1         |  |  |