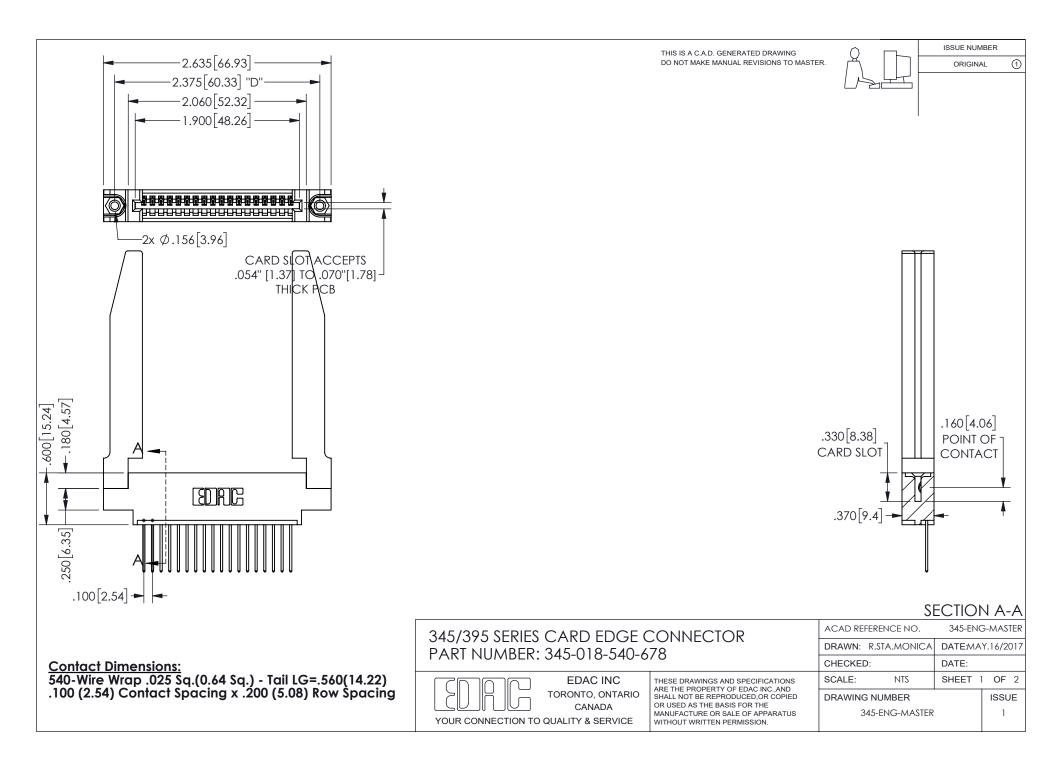

345/395 SERIES CARD EDGE CONNECTOR CONTACT CODE 555,556,558,559,560 DIMENSIONS

YOUR CONNECTION TO QUALITY & SERVICE

**EDAC INC** TORONTO, ONTARIO CANADA

THESE DRAWINGS AND SPECIFICATIONS ARE THE PROPERTY OF EDAC INC.,AND SHALL NOT BE REPRODUCED, OR COPIED OR USED AS THE BASIS FOR THE MANUFACTURE OR SALE OF APPARATUS WITHOUT WRITTEN PERMISSION.

|  | ACAD REFERENCE NO.  | 345-ENG-MASTER   |        |
|--|---------------------|------------------|--------|
|  | DRAWN: R.STA.MONICA | DATE:MAY.16/2017 |        |
|  | CHECKED:            | DATE:            |        |
|  | SCALE: 1:1          | SHEET            | 2 OF 2 |
|  | DRAWING NUMBER      |                  | ISSUE  |
|  | 345-ENG-MASTER      |                  | 1      |