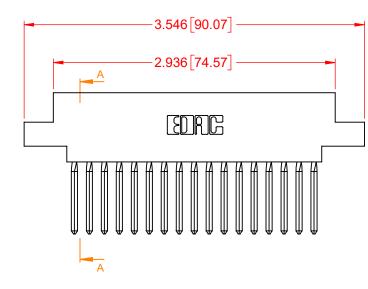

## NOTES:

INSULATOR MATERIAL - POLYPHENYLENE SULPHIDE, UL 94V-0 CONTACT MATERIAL - PHOSPHOR BRONZE ALLOY CONTACT PLATING - GOLD OVER NICKEL UNDERPLATE MOUNTING OPTION - 02-.144 (3.66) Dia. Mounting Holes CONTACT TYPE - 542-Wire Wrap .045 Sq.(1.14 Sq.) - Tail LG=.750(19.05)