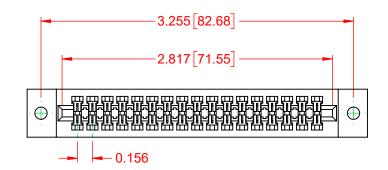

## NOTES:

INSULATOR MATERIAL - POLYPHENYLENE SULPHIDE, UL 94V-0 CONTACT MATERIAL - PHOSPHOR BRONZE ALLOY CONTACT PLATING - GOLD OVER NICKEL UNDERPLATE MOUNTING OPTION - 02-.144 (3.66) Dia. Mounting Holes CONTACT TYPE - 542-Wire Wrap .045 Sq.(1.14 Sq.) - Tail LG=.750(19.05)