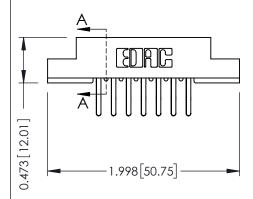

## SECTION A-A

307 ENG MASTER
DATE: AUG. 11/09

SHEET 1 OF 3

ACAD REFERENCE NO.

NTS

J.LEE

307 Assembly

| 307 / 357 Card Edge Connector |                                        |                                                                                                                                    |
|-------------------------------|----------------------------------------|------------------------------------------------------------------------------------------------------------------------------------|
| _                             |                                        |                                                                                                                                    |
| Part Number: 307-014-460-207  |                                        |                                                                                                                                    |
|                               | EDAC INC<br>TORONTO, ONTARIO<br>CANADA | THESE DRAWINGS AND SPECIFICATIONS ARE THE PROPERTY OF EDAC INC.,AND SHALL NOT BE REPRODUCED,OR COPIED OR USED AS THE BASIS FOR THE |