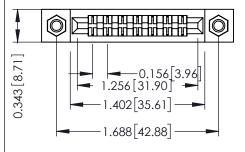

Mounting Option
M3-0.5 Metric Threaded Inserts

**Contact Detail** 

Extender Board Bend (Code 422 Contacts)
.156 [3.96] Contact Spacing x .200 [5.08] Row Spacing

THIS IS A C.A.D. GENERATED DRAWING DO NOT MAKE MANUAL REVISIONS TO MAS