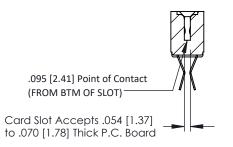

## SECTION A-A

307 ENG MASTER
DATE: AUG. 11/09

SHEET 1 OF 3

ACAD REFERENCE NO.

NTS

J.LEE

307 Assembly

| 307 / 357 Card Edge Connector |                                        |                                                                                                                                    |
|-------------------------------|----------------------------------------|------------------------------------------------------------------------------------------------------------------------------------|
| _                             |                                        |                                                                                                                                    |
| Part Number: 307-014-460-207  |                                        |                                                                                                                                    |
|                               | EDAC INC<br>TORONTO, ONTARIO<br>CANADA | THESE DRAWINGS AND SPECIFICATIONS ARE THE PROPERTY OF EDAC INC.,AND SHALL NOT BE REPRODUCED,OR COPIED OR USED AS THE BASIS FOR THE |