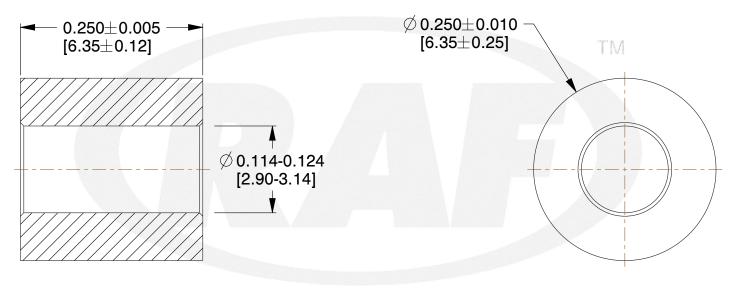

## **NOTES:**

- 1. Material: Polyamide (Nylon) (L-P-410), Composition 6/6
- 2. Finish: Plain
- 3. All Drawing Dimensions are in Inches [mm]
- 4. Unless otherwise specified, Edge Breaks, Radii or Countersinks 0.005-0.015
- 5. All features in accordance with NAS61

TOLERANCES
ALL DIMENSIONS ARE INCHES
(UNLESS OTHERWISE SPECIFIED)
METALLIC
LENGTHS 
LENGTHS : 6 INCHES ± 0.005
LENGTHD : 6 INCHES ± 0.010
DIAMETERS: ± 0.005

DIAMETERS: ±0.005 NON-METALLIC LENGTH: ±0.010 DIAMETERS: ±0.010 INTERNAL THREADS: NAS61-04A-025

1/4" Round Spacer

COMPONENT