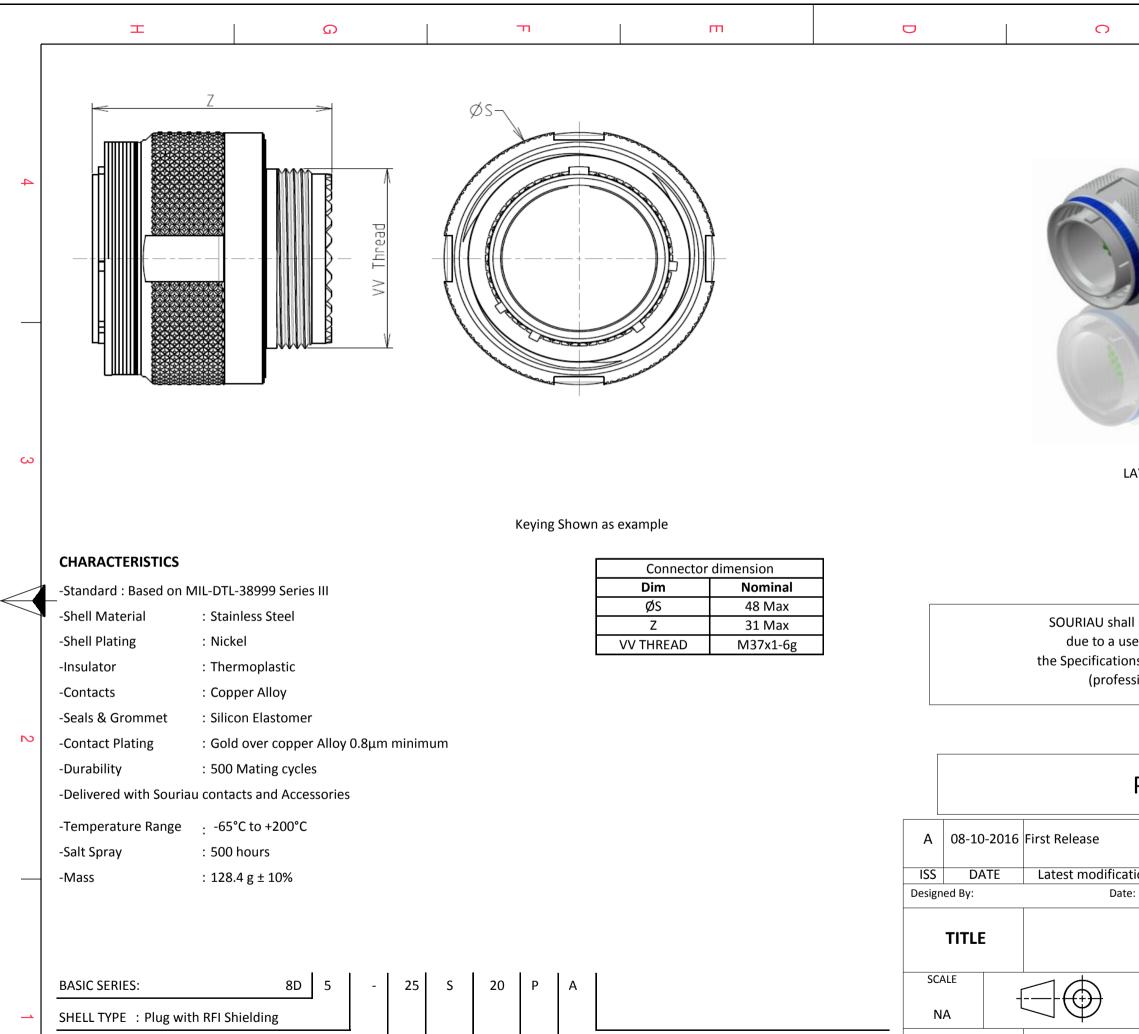

| CONTACT TYPE    | : Standard Crimp Contact |
|-----------------|--------------------------|
| SHELL SIZE : 25 |                          |

PLATING : S = Nickel

Н

G

F

**ORIENTATION : A** 

CONTACT TYPE : PIN(500 Matings)

Е

CONTACT LAYOUT : 25-20

**SOURIAU** 

FORMAT

A3

D

| 0                                                                                                                                                                                                                                                                                                                                                              | σ                       | J                      | A            |              |   |
|----------------------------------------------------------------------------------------------------------------------------------------------------------------------------------------------------------------------------------------------------------------------------------------------------------------------------------------------------------------|-------------------------|------------------------|--------------|--------------|---|
|                                                                                                                                                                                                                                                                                                                                                                |                         |                        |              |              | 4 |
| LAYOUT SHO                                                                                                                                                                                                                                                                                                                                                     | WN AS EXAMPLE           |                        |              |              | 3 |
| URIAU shall not be liable for any non-conformity or damage<br>due to a use of the Products which does not comply with<br>specifications issued by either of the Parties or by a third party<br>(professional recommendation, technical notice.)<br>$\frac{Country \qquad Jurisdiction \& Control List \\\hline FR \qquad Not Listed}$<br><b>PN: 8D525S20PA</b> |                         |                        |              |              |   |
| elease<br>st modification - by<br>Date:                                                                                                                                                                                                                                                                                                                        |                         | CUST                   | OMER DRAWING | MOD N°       |   |
| Stainless Steel Plug 8D series                                                                                                                                                                                                                                                                                                                                 |                         |                        |              |              |   |
| Toler                                                                                                                                                                                                                                                                                                                                                          | al linear<br>ances:<br> | NPRDS / PROJECT<br>859 |              |              | 1 |
| WWW.SOURIAU.COM   This document is the property of     SOURIAU   SOURIAU     it must not be reproduced or   communicated without permission                                                                                                                                                                                                                    |                         |                        |              |              |   |
| SOURIAU DRG N°<br>8D525S20PA-C                                                                                                                                                                                                                                                                                                                                 |                         |                        |              | SHEET<br>1/2 |   |
| C B A                                                                                                                                                                                                                                                                                                                                                          |                         |                        |              |              |   |