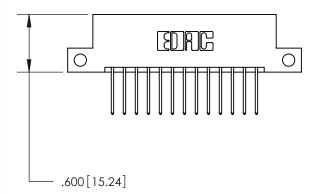

THIS IS A C.A.D. GENERATED DRAWING DO NOT MAKE MANUAL REVISIONS TO MASTER.

846/896 SERIES HIGH TEMP CARD EDGE CONNECTOR PART NUMBER: 896-026-522-212

**EDAC INC** TORONTO, ONTARIO CANADA

THESE DRAWINGS AND SPECIFICATIONS ARE THE PROPERTY OF EDAC INC., AND SHALL NOT BE REPRODUCED, OR COPIED OR USED AS THE BASIS FOR THE MANUFACTURE OR SALE OF APPARATUS WITHOUT WRITTEN PERMISSION.

THIS IS A C.A.D. GENERATED DRAWING DO NOT MAKE MANUAL REVISIONS TO MASTER.

ISSUE NUMBER

.165[4.19]

.375 [9.54]

ORIGINAL

1

.060 [1.52] .125(3.18) to .210(5.33) **Outside Tails** .125(3.18) to .210(5.33) **Outside Tails** 