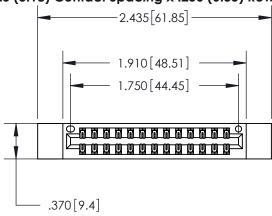

Contact Dimensions: 522-P.C. Tail .025 Sq. (0.64 Sq.) - Tail LG. =.440 (11.18) .125 (3.18) Contact Spacing x .250 (6.35) Row Spacing

- INSULATOR MATERIAL: THERMOPLASTIC POLYESTER, UL 94V-0 CONTACT MATERIAL; COPPER, NICKEL, TIN ALLOY CA-725
- CONTACT PLATING: GOLD ON THE MATING AREA, TIN-LEAD ON THE CONTACT TAILS, NICKEL UNDERPLATE

THIS IS A C.A.D. GENERATED DRAWING DO NOT MAKE MANUAL REVISIONS TO MASTER.

846/896 SERIES HIGH TEMP CARD EDGE CONNECTOR PART NUMBER: 896-026-522-212

**EDAC INC** TORONTO, ONTARIO CANADA

THESE DRAWINGS AND SPECIFICATIONS ARE THE PROPERTY OF EDAC INC., AND SHALL NOT BE REPRODUCED, OR COPIED OR USED AS THE BASIS FOR THE MANUFACTURE OR SALE OF APPARATUS WITHOUT WRITTEN PERMISSION.