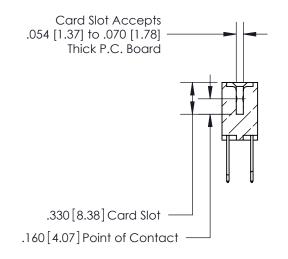

**Contact Code 560** 

INSULATOR MATERIAL: THERMOPLASTIC POLYESTER, UL 94V-0 CONTACT MATERIAL; COPPER, NICKEL, TIN ALLOY CA-725 CONTACT PLATING: GOLD ON THE MATING AREA, TIN-LEAD ON THE CONTACT TAILS, NICKEL UNDERPLATE

**Contact Code 558** 

## 846/896 SERIES HIGH TEMP CARD EDGE CONNECTOR CONTACT CODE 555,556,558,559,560 DIMENSIONS

.150 [3.81]

YOUR CONNECTION TO QUALITY & SERVICE

**Contact Code 559** 

**EDAC INC** TORONTO, ONTARIO CANADA

THESE DRAWINGS AND SPECIFICATIONS ARE THE PROPERTY OF EDAC INC.,AND SHALL NOT BE REPRODUCED, OR COPIED OR USED AS THE BASIS FOR THE MANUFACTURE OR SALE OF APPARATUS WITHOUT WRITTEN PERMISSION.