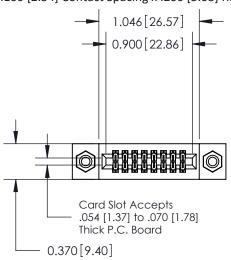

842/892 Series High Temp Card Edge Connector Part Number: 892-016-556-208

| ACAD REFERENCE NO. 842 ENG MASTE |                  |  |
|----------------------------------|------------------|--|
| DRAWN: J.LEE                     | DATE: OCT. 06/09 |  |
| CHECKED:                         | DATE:            |  |
| SCALE: NTS                       | SHEET 1 OF 3     |  |
| DRAWING NUMBER                   | ISSUE            |  |