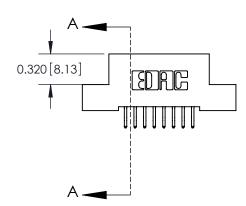

## **Contact Detail**

556-Extender Board Bend (Code 520 Contacts)

.100 [2.54] Contact Spacing x .200 [5.08] Row Spacing

**See Accompanying Pages for:** 

- **Contact Bend Details**
- **Mounting Options**

.240 [6.10] Point of Contact-

SECTION A-A

842 Assembly

THIS IS A C.A.D. GENERATED DRAWING DO NOT MAKE MANUAL REVISIONS TO MASTER

ORIGINAL (1)

| 842/892 Series High Temp Card Edge Connector<br>Contact Bend Detail           |                                                                 | ACAD REFERENCE NO. 842 ENG MASTER |             |                  |       |
|-------------------------------------------------------------------------------|-----------------------------------------------------------------|-----------------------------------|-------------|------------------|-------|
|                                                                               |                                                                 | DRAWN:                            | J.LEE       | DATE: OCT. 06/09 |       |
|                                                                               |                                                                 | CHECKED:                          |             | DATE:            |       |
| EDAC INC THESE DRAWINGS AND SPECIFICATIONS ARE THE PROPERTY OF EDAC INC., AND | SCALE:                                                          | NTS                               | SHEET :     | 2 OF 3           |       |
| TORONTO, ONTARIO                                                              | SHALL NOT BE REPRODUCED, OR COPIED OR USED AS THE BASIS FOR THE | DRAWING                           | NUMBER      |                  | ISSUE |
| YOUR CONNECTION TO QUALITY & SERVICE                                          | MANUFACTURE OR SALE OF APPARATUS                                |                                   | 42 Assembly |                  | 1     |