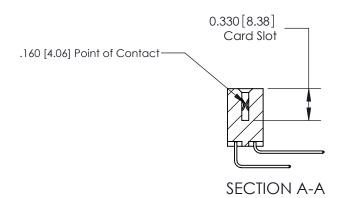

## **Contact Detail**

559-90 Degree Bend (Code 541 Contacts)

.156 [3.96] Contact Spacing x .200 [5.08] Row Spacing

THIS IS A C.A.D. GENERATED DRAWING DO NOT MAKE MANUAL REVISIONS TO MASTER.

ISSUE NUMBER

ORIGINAL