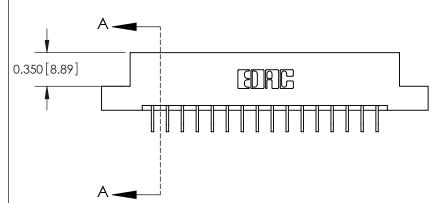

**Mounting Option** 

04-.156 (3.96) Dia. Mounting Holes

## **Contact Detail**

559-90 Degree Bend (Code 541 Contacts)

.156 [3.96] Contact Spacing x .200 [5.08] Row Spacing

THIS IS A C.A.D. GENERATED DRAWING DO NOT MAKE MANUAL REVISIONS TO MASTER.



ISSUE NUMBER

ORIGINAL







**See Accompanying Pages for:** 

**Contact Bend Details** 

837/887 Series High Temp Card Edge Connector Part Number: 887-032-559-204



**EDAC INC** TORONTO, ONTARIO CANADA

THESE DRAWINGS AND SPECIFICATIONS ARE THE PROPERTY OF EDAC INC.,AND SHALL NOT BE REPRODUCED, OR COPIED OR USED AS THE BASIS FOR THE MANUFACTURE OR SALE OF APPARATUS WITHOUT WRITTEN PERMISSION.

| ACAD REFERENCE NO. | 837 ENG MASTER   |  |  |
|--------------------|------------------|--|--|
| DRAWN: J.LEE       | DATE: OCT. 06/09 |  |  |
| CHECKED:           | DATE:            |  |  |
| SCALE: NTS         | SHEET 1 OF 2     |  |  |
| DRAWING NUMBER     | ISSUE            |  |  |
| 837 Assembly       | 1                |  |  |



ISSUE NUMBER

ORIGINAL

1



|                     | 837/887 Series High Temp Card Edge