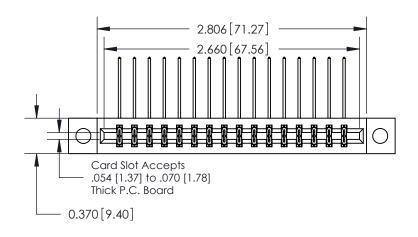

**See Accompanying Pages for:** 

**Contact Bend Details** 

837/887 Series High Temp Card Edge Connector Part Number: 887-032-559-204

**EDAC INC** TORONTO, ONTARIO CANADA

THESE DRAWINGS AND SPECIFICATIONS ARE THE PROPERTY OF EDAC INC.,AND SHALL NOT BE REPRODUCED, OR COPIED OR USED AS THE BASIS FOR THE MANUFACTURE OR SALE OF APPARATUS WITHOUT WRITTEN PERMISSION.