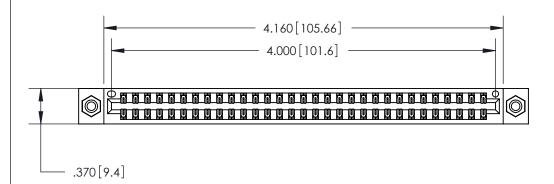

<u>Contact Dimensions:</u>
500-Wire Hole .050x.025 (1.27x0.64) - Tail LG. = .260 (6.60) .125 (3.18) Contact Spacing x .250 (6.35) Row Spacing

THIS IS A C.A.D. GENERATED DRAWING DO NOT MAKE MANUAL REVISIONS TO MASTER.

ISSUE NUMBER

ORIGINAL

Card Slot Accepts .054 [1.37] to .070 [1.78] Thick P.C. Board .330 [8.38] Card Slot .160 [4.07] Point of Contact -

INSULATOR MATERIAL: THERMOPLASTIC POLYESTER, UL 94V-0 CONTACT MATERIAL; COPPER, NICKEL, TIN ALLOY CA-725

.600 [15.24]

CONTACT PLATING: GOLD ON THE MATING AREA, TIN-LEAD ON THE CONTACT TAILS, NICKEL UNDERPLATE

846/896 SERIES HIGH TEMP CARD EDGE CONNECTOR PART NUMBER: 846-062-500-208

YOUR CONNECTION TO QUALITY & SERVICE