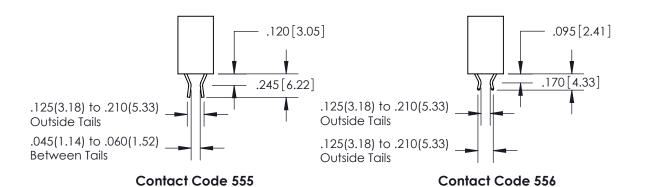

## 846/896 SERIES HIGH TEMP CARD EDGE CONNECTOR CONTACT CODE 555,556,558,559,560 DIMENSIONS

YOUR CONNECTION TO QUALITY & SERVICE

**EDAC INC** TORONTO, ONTARIO CANADA

THESE DRAWINGS AND SPECIFICATIONS ARE THE PROPERTY OF EDAC INC.,AND SHALL NOT BE REPRODUCED, OR COPIED OR USED AS THE BASIS FOR THE MANUFACTURE OR SALE OF APPARATUS WITHOUT WRITTEN PERMISSION.

**Outside Tails** 

**Outside Tails** 

| ACAD REFERENCE NO. |       | 846-ENG-MASTER   |        |
|--------------------|-------|------------------|--------|
| DRAWN:             | J.LEE | DATE: APR. 22/09 |        |
| CHECKED:           |       | DATE:            |        |
| SCALE:             | 1:1   | SHEET            | 2 OF 2 |
| DRAWING NUMBER     |       | ISSUE            |        |