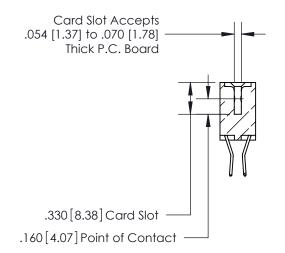

## 846/896 SERIES HIGH TEMP CARD EDGE CONNECTOR CONTACT CODE 555,556,558,559,560 DIMENSIONS

.150 [3.81]

YOUR CONNECTION TO QUALITY & SERVICE

**Contact Code 559** 

**EDAC INC** TORONTO, ONTARIO CANADA

THESE DRAWINGS AND SPECIFICATIONS ARE THE PROPERTY OF EDAC INC.,AND SHALL NOT BE REPRODUCED, OR COPIED OR USED AS THE BASIS FOR THE MANUFACTURE OR SALE OF APPARATUS WITHOUT WRITTEN PERMISSION.