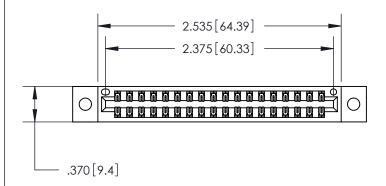

| 846/896 SERIES HIGH TEMP CARD EDGE CONNEC |
|-------------------------------------------|
| PART NUMBER: 846-036-560-802              |

THIS IS A C.A.D. GENERATED DRAWING DO NOT MAKE MANUAL REVISIONS TO MASTER.

<u>Contact Dimensions:</u> 560-Extender Board Bend (Code 523 Contacts) See Sheet 2 for Contact Code 555, 556, 558, 559, 560 Dimensions

THIS IS A C.A.D. GENERATED DRAWING DO NOT MAKE MANUAL REVISIONS TO MASTER.