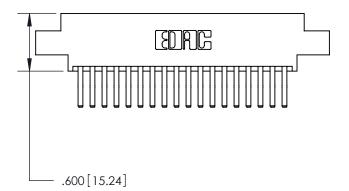

<u>Contact Dimensions:</u> 560-Extender Board Bend (Code 523 Contacts) See Sheet 2 for Contact Code 555, 556, 558, 559, 560 Dimensions

THIS IS A C.A.D. GENERATED DRAWING DO NOT MAKE MANUAL REVISIONS TO MASTER.

| 846/896 SERIES HIGH TEMP CARD EDGE CONNEC |
|-------------------------------------------|
| PART NUMBER: 846-036-560-802              |

THIS IS A C.A.D. GENERATED DRAWING DO NOT MAKE MANUAL REVISIONS TO MASTER.